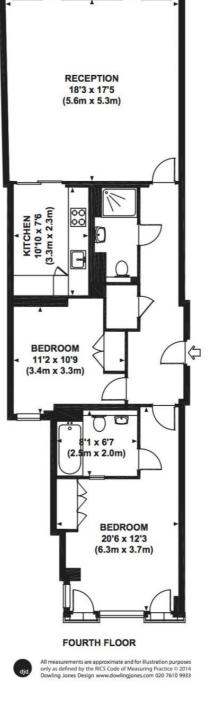

## Description

A luxury apartment in a premier location in the heart of Mayfair between Regent Street and New Bond Street. The apartment measures approx. 88sqm / 941sqft, is set on the 4th Floor with lift access and is finished to a suburb standard. The spacious reception offers a bright living space with floor to ceiling windows and leads through to the fully fitted contemporary kitchen which can be closed off from the reception area. There is a master bedroom with bespoke shelfing and wardrobes and luxury en-suite bathroom, the second bedroom is also a double bedroom with bespoke wardrobes and there is separate luxury shower room. The apartment is offered furnished and further benefits include comfort cooling and wooden flooring.

Approx. gross internal area 941 Sq Ft. / 87.5 Sq M.

Mayfair and Marylebone 13a St George Street, London W1S 2FQ +44 207 399 5550

mayfair@jll.com

Urban living, your way.