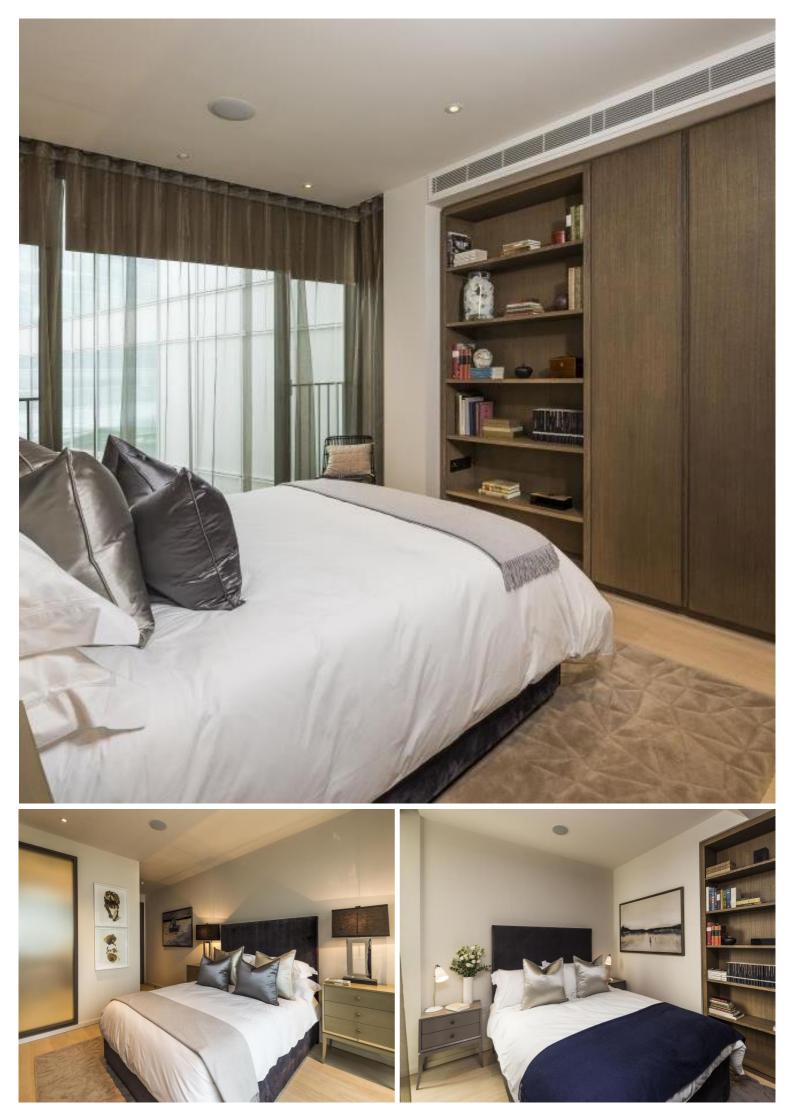

## Description

A luxury apartment in a premier location in the heart of Mayfair between Regent Street and New Bond Street. The apartment measures approx. 88sqm / 941sqft, is set on the 4th Floor with lift access and is finished to a suburb standard. The spacious reception offers a bright living space with floor to ceiling windows and leads through to the fully fitted contemporary kitchen which can be closed off from the reception area. There is a master bedroom with bespoke shelfing and wardrobes and luxury en-suite bathroom, the second bedroom is also a double bedroom with bespoke wardrobes and there is separate luxury shower room. The apartment is offered furnished and further benefits include comfort cooling and wooden flooring.

- Luxury Apartment
- High Specification
- Comfort Cooling
- Fully Fitted Separate Kitchen
- Furnished
- Comfort Cooling
- Fourth floor with lift
- Approx. 941 sqft (88 sqm)
- Council tax: Band G
- Deposit amount: £8,280.00