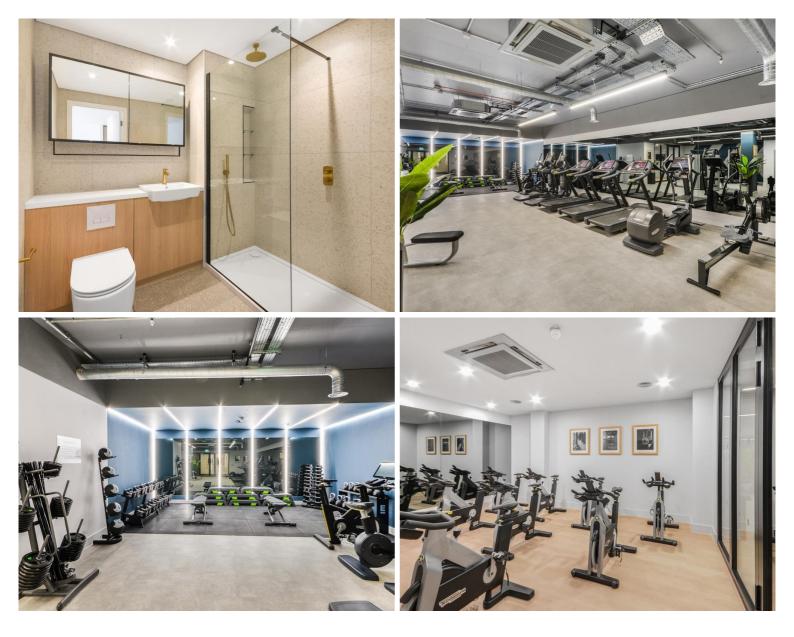

The Silk District is a brand new development from Mount Anvil and offers residents fantastic amenities which include 24 hour concierge, on site gym, cinema room, rooftop gardens and resident's lounge. The development is within easy reach of the City of London and in the heart of the Whitechapel regeneration area, approximately 0.3 miles from Whitechapel Underground / Crossrail station.

- Studio
- 1 Bathroom
- 24 Hour concierge
- On-site amenities including gym, cinema
- Approx. 474 sq ft (44 sq m)
- Residents rooftop garden and lounge
- 0.3 miles from Whitechapel underground
- Unfurnished
- EPC: B
- Council tax: Band D