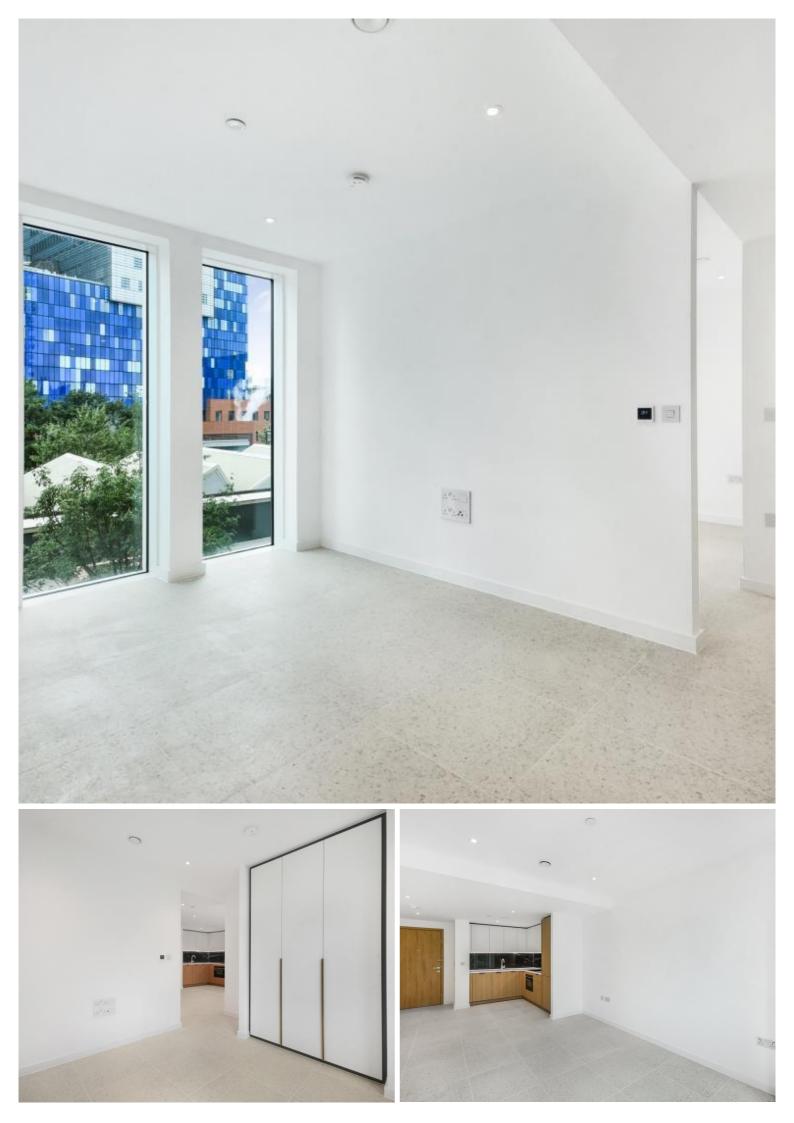

## Description

JLL are delighted to present a brand new studio apartment in the final phase of Silk District, E1, conveniently located for access to the City of London.

Offering great living space and boasting 477sq ft. Offered unfurnished, the apartment will comprise an open plan living room and integrated kitchen, partitioned sleeping area with large fitted wardrobes, bathrooms with porcelain finish, tiled flooring throughout good storage space.

- Studio
- 1 Bathroom
- 24 Hour concierge
- On-site amenities including gym, cinema
- Approx. 474 sq ft (44 sq m)
- Residents rooftop garden and lounge
- 0.3 miles from Whitechapel underground
- Unfurnished
- EPC: B
- Council tax: Band D