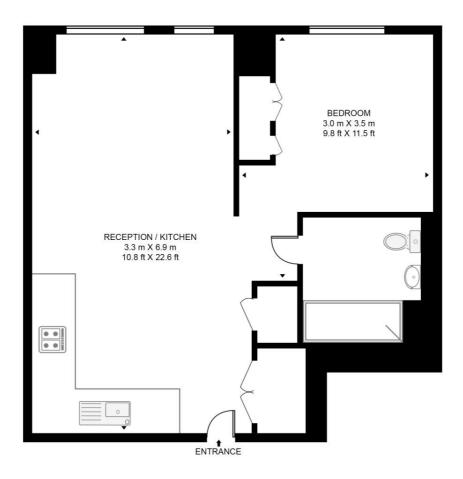

## **BOUCHON POINT, SILK DISTRICT**

APPROXIMATE GROSS INTERNAL FLOOR AREA 474 SQ.FT (44 SQ.M)

## THIRD FLOOR

This floor plan has been defined by the RICS Code of Measurement. This floor plan and all others are for approximate representative purposes only and upon usage is agreed to as such by the client. WWW: hdvirtualart.com | TEL: 0203.974.1567 | EMAIL: info@hdvirtualart.com