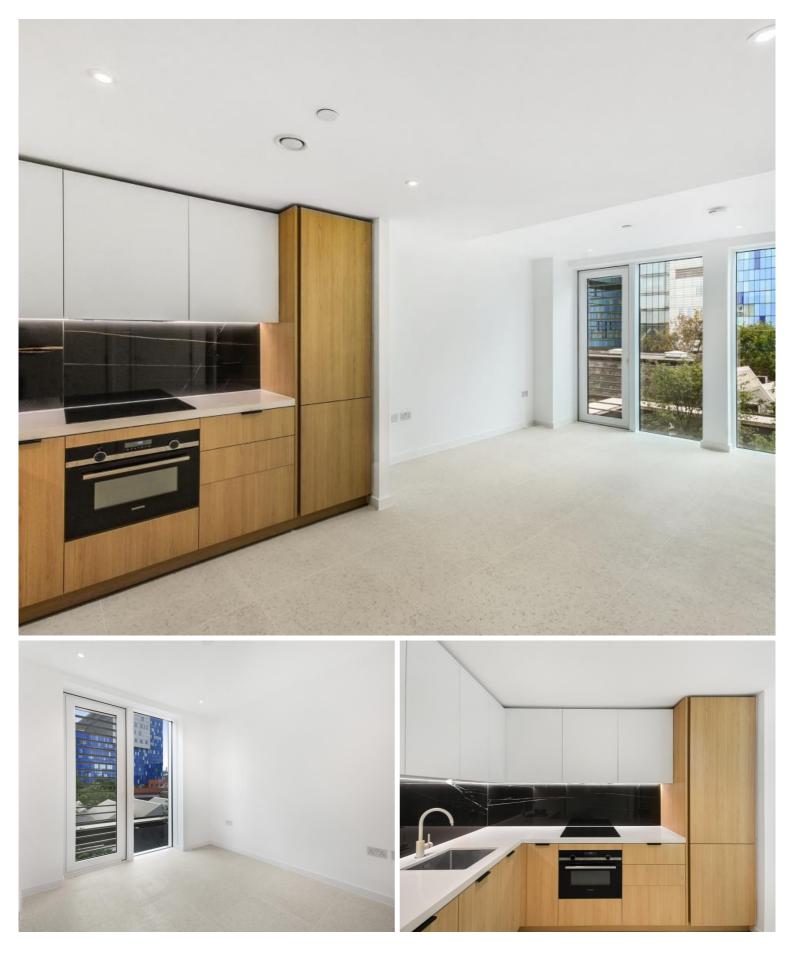

## Description

JLL are delighted to present a brand new studio apartment in the final phase of Silk District, E1, conveniently located for access to the City of London.

Offering great living space and boasting 477sq ft. Offered unfurnished, the apartment will comprise an open plan living room and integrated kitchen, partitioned sleeping area with large fitted wardrobes, bathrooms with porcelain finish, tiled flooring throughout good storage space.

- Studio
- 1 Bathroom
- 24 Hour concierge
- On-site amenities including gym, cinema
- Approx. 474 sq ft (44 sq m)
- Residents rooftop garden and lounge
- 0.3 miles from Whitechapel underground
- Unfurnished
- EPC: B
- Council tax: Band D