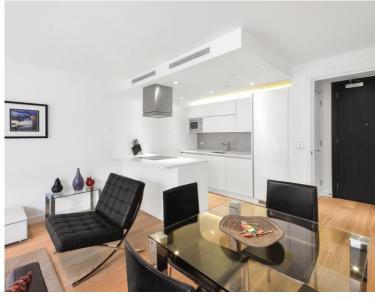

### Description

A modern 1 bedroom apartment in the stylish Avant-Garde development, in the heart of Shoreditch.

Situated on the 2nd floor, this luxury 1 bedroom apartment offers reception and dining area with access to balcony, 1 double bedroom with fitted wardrobes, open plan kitchen with Siemens appliances to include wine cooler, Roca bathroom with porcelain tiling, wood veneer flooring and excellent storage.

- 1 Bedroom
- 1 Bathroom
- Balcony
- Open-plan kitchen
- On site leisure facilities
- 24 hour concierge
- 0.1 mile from Shoreditch High Street Overground
- Approx 515 sq ft (47.9 sq m)
- Furnished
- EPC: B