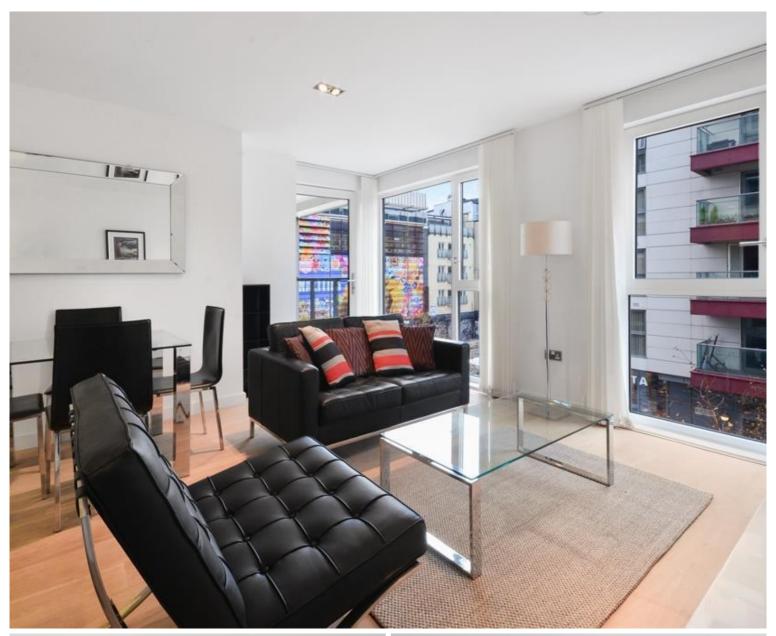

### Description

A modern 1 bedroom apartment in the stylish Avant-Garde development, in the heart of Shoreditch.

Situated on the 2nd floor, this luxury 1 bedroom apartment offers reception and dining area with access to balcony, 1 double bedroom with fitted wardrobes, open plan kitchen with Siemens appliances to include wine cooler, Roca bathroom with porcelain tiling, wood veneer flooring and excellent storage.

This luxury development has a high specification to include comfort cooling, resident's lounge, on site leisure facilities and 24 hour concierge. Based in the stylish hub of Shoreditch, the development is located in Zone 1, with local transport links such as Shoreditch High Street, Old Street, Hoxton and Aldgate.

- 1 Bedroom
- 1 Bathroom
- Balcony
- Open-plan kitchen
- On site leisure facilities
- 24 hour concierge
- 0.1 mile from Shoreditch High Street Overground
- Approx 515 sq ft (47.9 sq m)
- Furnished
- EPC: B