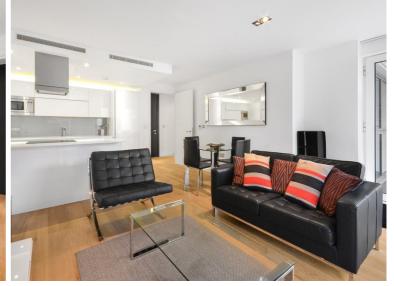

### Description

A modern 1 bedroom apartment in the stylish Avant-Garde development, in the heart of Shoreditch.

Situated on the 2nd floor, this luxury 1 bedroom apartment offers reception and dining area with access to balcony, 1 double bedroom with fitted wardrobes, open plan kitchen with Siemens appliances to include wine cooler, Roca bathroom with porcelain tiling, wood veneer flooring and excellent storage.

- 1 Bedroom
- 1 Bathroom
- Balcony
- Open-plan kitchen
- On site leisure facilities
- 24 hour concierge
- 0.1 mile from Shoreditch High Street Overground
- Approx 515 sq ft (47.9 sq m)
- Furnished
- EPC: B