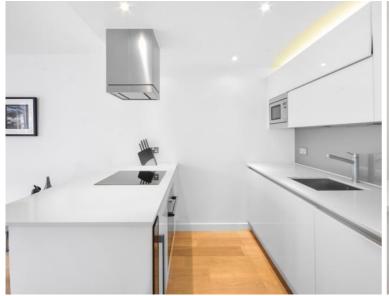

### Description

A modern 1 bedroom apartment in the stylish Avant-Garde development, in the heart of Shoreditch.

Situated on the 2nd floor, this luxury 1 bedroom apartment offers reception and dining area with access to balcony, 1 double bedroom with fitted wardrobes, open plan kitchen with Siemens appliances to include wine cooler, Roca bathroom with porcelain tiling, wood veneer flooring and excellent storage.

- 1 Bedroom
- 1 Bathroom
- Balcony
- Open-plan kitchen
- On site leisure facilities
- 24 hour concierge
- 0.1 mile from Shoreditch High Street Overground
- Approx 515 sq ft (47.9 sq m)
- Furnished
- EPC: B