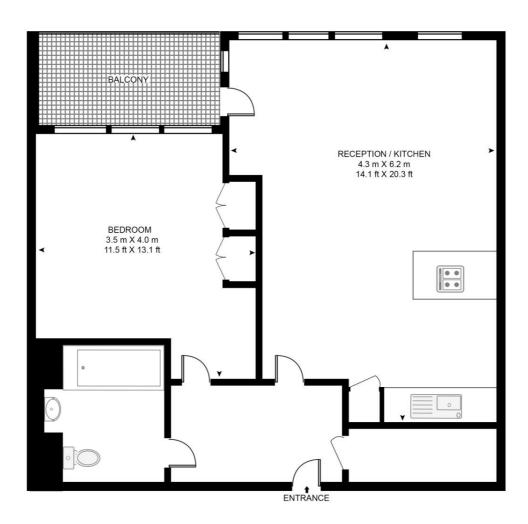

## Floorplan

515 sq ft | 48 sq m

### COURTYARD APARTMENTS, 3 AVANTGARDE PLACE, LONDON, E1 6GU

APPROXIMATE GROSS INTERNAL FLOOR AREA 515 SQ.FT (47.9 SQ.M)

#### SECOND FLOOR

This floor plan has been defined by the RICS Code of Measurement. This floor plan and all others are for approximate representative purposes only and upon usage is agreed to as such by the client.