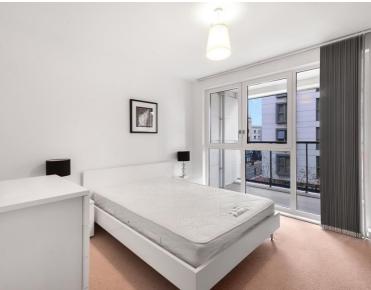

### Description

A modern 1 bedroom apartment in the stylish Avant-Garde development, in the heart of Shoreditch.

Situated on the 2nd floor, this luxury 1 bedroom apartment offers reception and dining area with access to balcony, 1 double bedroom with fitted wardrobes, open plan kitchen with Siemens appliances to include wine cooler, Roca bathroom with porcelain tiling, wood veneer flooring and excellent storage.

- 1 Bedroom
- 1 Bathroom
- Balcony
- Open-plan kitchen
- On site leisure facilities
- 24 hour concierge
- 0.1 mile from Shoreditch High Street Overground
- Approx 515 sq ft (47.9 sq m)
- Furnished
- EPC: B