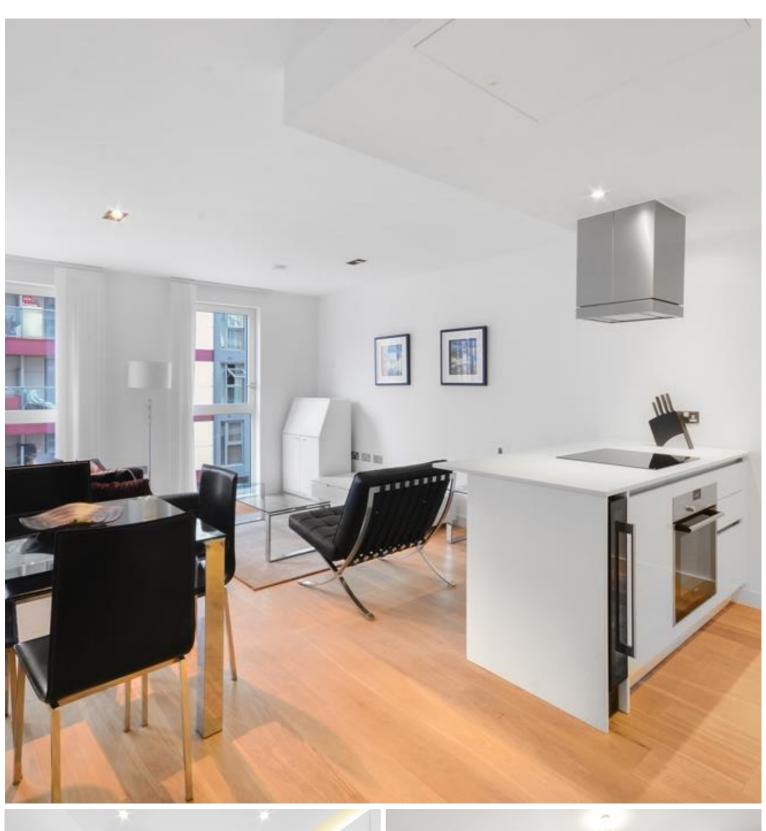

### Description

A modern 1 bedroom apartment in the stylish Avant-Garde development, in the heart of Shoreditch.

Situated on the 2nd floor, this luxury 1 bedroom apartment offers reception and dining area with access to balcony, 1 double bedroom with fitted wardrobes, open plan kitchen with Siemens appliances to include wine cooler, Roca bathroom with porcelain tiling, wood veneer flooring and excellent storage.

- 1 Bedroom
- 1 Bathroom
- Balcony
- Open-plan kitchen
- On site leisure facilities
- 24 hour concierge
- 0.1 mile from Shoreditch High Street Overground
- Approx 515 sq ft (47.9 sq m)
- Furnished
- EPC: B