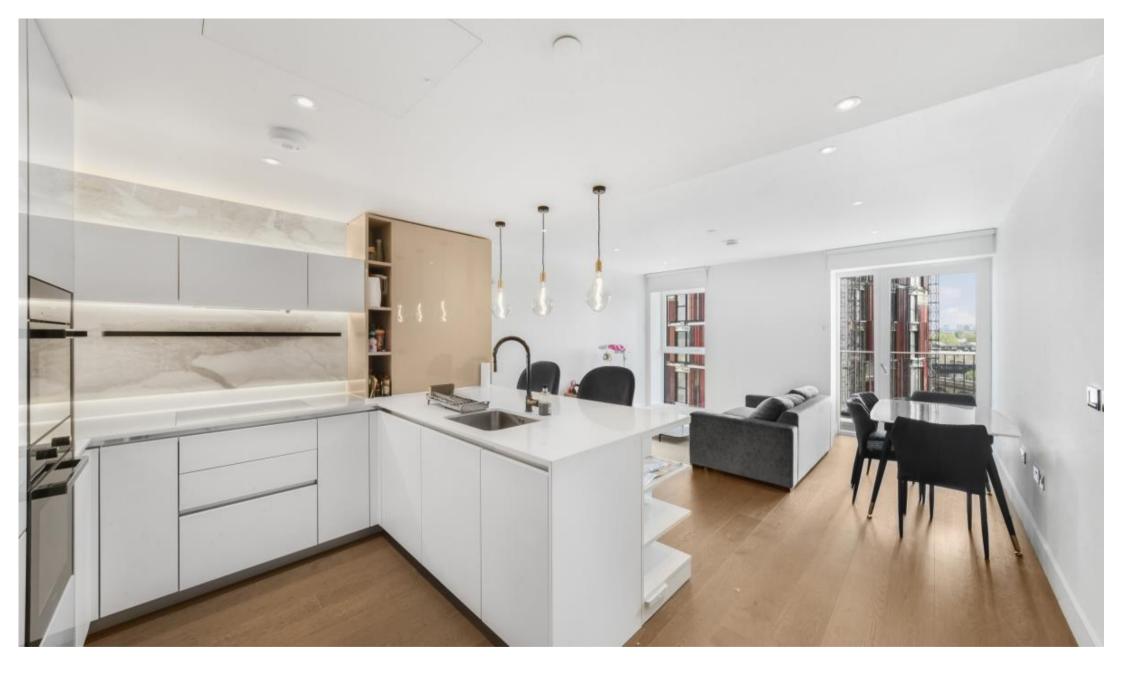

## Description

Tastefully designed 1-bedroom, 5th floor apartment located in White City Living, at the vibrant heart of Shepherds Bush.

The apartment boasts a convenient storage cupboard for coats followed by a utility room. The spacious open-plan kitchen and reception area flooded with natural light and offering access to a private balcony, perfect for enjoying the beautiful Water Garden and landscaped garden views. There is a generously sized double bedroom with a separate dressing area - ensuring ample storage space -, and a modern bathroom.

The property further benefits include air conditioning, underfloor heating, air ventilation system, iDevice controllable home automation system, double-glazed windows, hardwood floors in the reception room and luxury comfort carpet in the bedroom.