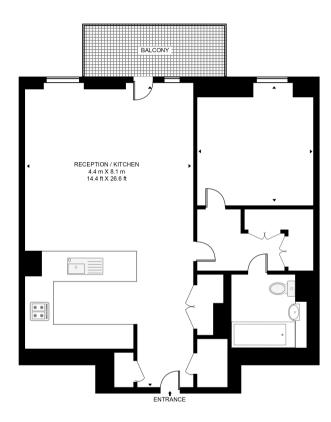

## Floorplan

647 sq ft 🛛 60 sq m

PARKSIDE APARTMENTS, WHITE CITY LIVING

APPROXIMATE GROSS INTERNAL FLOOR AREA 647 SQ.FT (60.1 SQ.M)

FIFTH FLOOR

Kensington

387 Kensington High Street, London W14 8QA +4420 7087 5696 lettingskensington@eu.jll.com