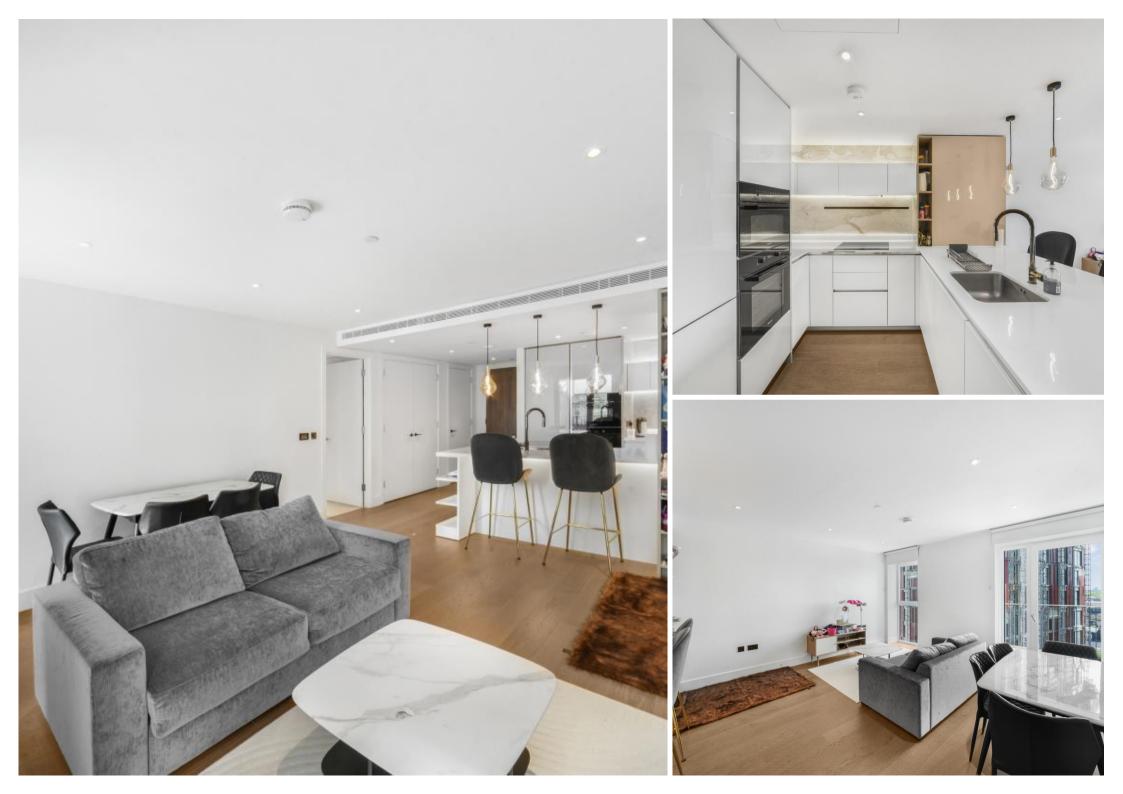

## Description

Tastefully designed 1-bedroom, 5th floor apartment located in White City Living, at the vibrant heart of Shepherds Bush.

The apartment boasts a convenient storage cupboard for coats followed by a utility room. The spacious open-plan kitchen and reception area flooded with natural light and offering access to a private balcony, perfect for enjoying the beautiful Water Garden and landscaped garden views. There is a generously sized double bedroom with a separate dressing area - ensuring ample storage space -, and a modern bathroom.

The property further benefits include air conditioning, underfloor heating, air ventilation system, iDevice controllable home automation system, double-glazed windows, hardwood floors in the reception room and luxury comfort carpet in the bedroom.