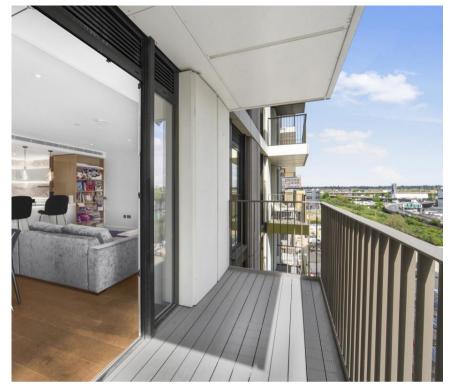

## Description

Tastefully designed 1-bedroom, 5th floor apartment located in White City Living, at the vibrant heart of Shepherds Bush.

The apartment boasts a convenient storage cupboard for coats followed by a utility room. The spacious open-plan kitchen and reception area flooded with natural light and offering access to a private balcony, perfect for enjoying the beautiful Water Garden and landscaped garden views. There is a generously sized double bedroom with a separate dressing area - ensuring ample storage space -, and a modern bathroom.