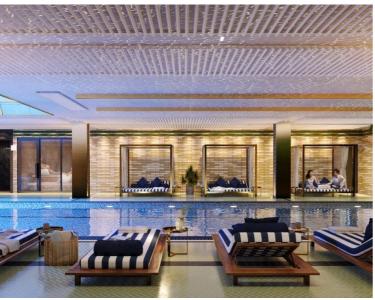

The development boasts fantastic on site amenities which include 24 hour concierge, swimming pool, gymnasium, 2 x cinema rooms, private kitchen area, games room and capacious residents' lounge.

Rent is payable on a monthly basis and you may be required to pay more than a month's rent in advance, depending on your circumstances. You will be required to pay a 1 week holding deposit following a successful offer. Utility bills, council tax, telephone line and broadband are not included in the rent. As well as paying the rent, you may also be required to make some additional permitted payments. If your tenancy does not qualify as an AST, additional fees may apply. Please visit jll.co.uk/fees for details of fees which may be payable when ren

- 25m swimming pool
- Vitality pool
- Steam and sauna rooms
- Golf simulator
- Games room
- Gymnasium
- Fitness studios
- Treatment rooms
- 24 hour concierge
- Private dining room