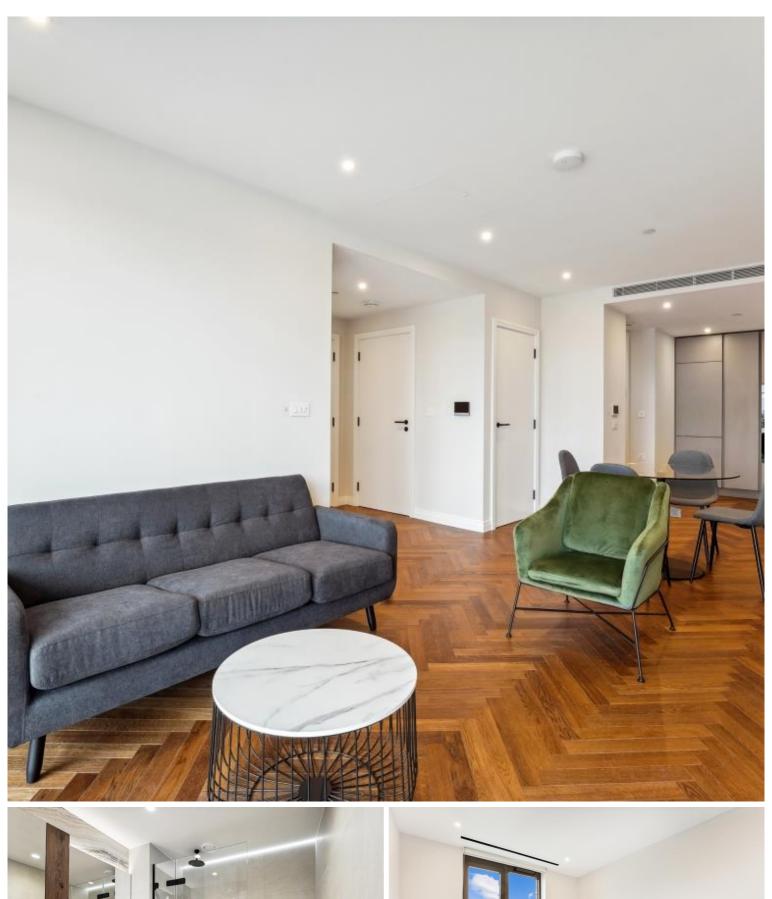

## Description

A bright and spacious 1 bedroom apartment in the sought after Kings Road Park development, conveniently located for Chelsea Harbour SW6.

Situated on the 4th floor and offered furnished, this stunning apartment comprises 1 double bedrooms with large fitted wardrobes, luxury bathrooms, fully fitted kitchen with Miele appliances, spacious reception room and large balcony with stunning Westerly views towards Stamford Bridge stadium.