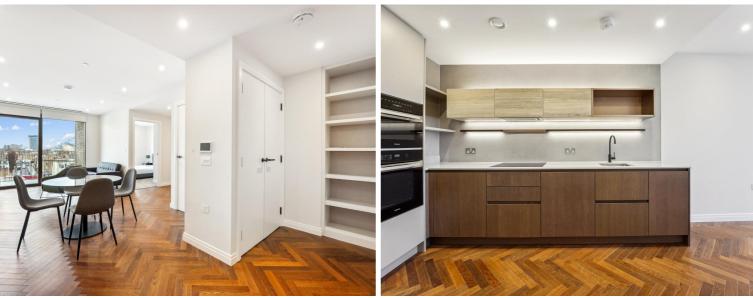

## Description

A bright and spacious 1 bedroom apartment in the sought after Kings Road Park development, conveniently located for Chelsea Harbour SW6.

Situated on the 4th floor and offered furnished, this stunning apartment comprises 1 double bedrooms with large fitted wardrobes, luxury bathrooms, fully fitted kitchen with Miele appliances, spacious reception room and large balcony with stunning Westerly views towards Stamford Bridge stadium.