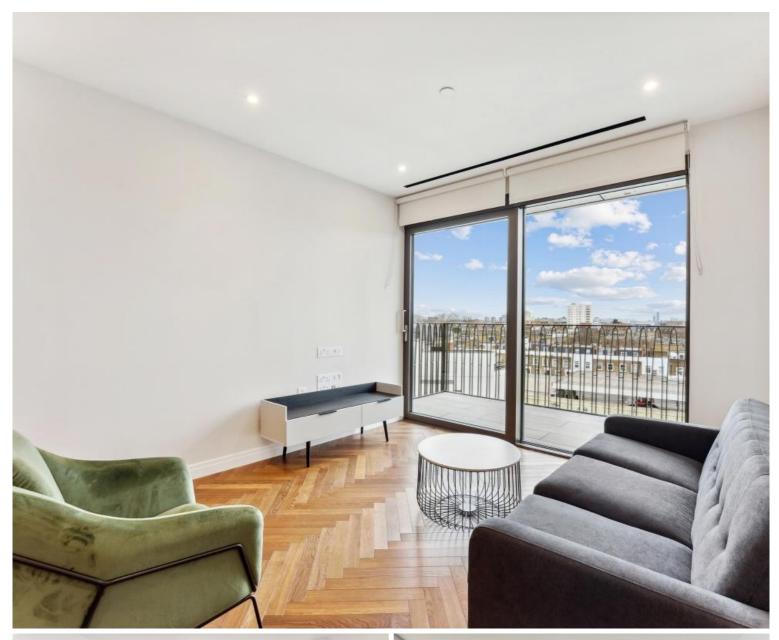

## Description

A bright and spacious 1 bedroom apartment in the sought after Kings Road Park development, conveniently located for Chelsea Harbour SW6.

Situated on the 4th floor and offered furnished, this stunning apartment comprises 1 double bedrooms with large fitted wardrobes, luxury bathrooms, fully fitted kitchen with Miele appliances, spacious reception room and large balcony with stunning Westerly views towards Stamford Bridge stadium.

The development boasts fantastic on site amenities which include 24 hour concierge, swimming pool, gymnasium, 2 x cinema rooms, private kitchen area, games room and capacious residents' lounge.

Rent is payable on a monthly basis and you may be required to pay more than a month's rent in advance, depending on your circumstances. You will be required to pay a 1 week holding deposit following a successful offer. Utility bills, council tax, telephone line and broadband are not included in the rent. As well as paying the rent, you may also be required to make some additional permitted payments. If your tenancy does not qualify as an AST, additional fees may apply. Please visit jll.co.uk/fees for details of fees which may be payable when ren