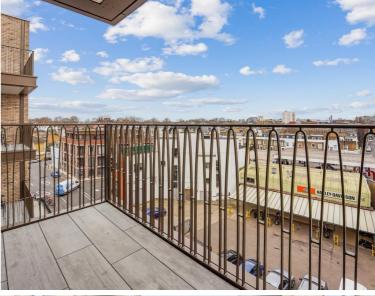

## Description

A bright and spacious 1 bedroom apartment in the sought after Kings Road Park development, conveniently located for Chelsea Harbour SW6.

Situated on the 4th floor and offered furnished, this stunning apartment comprises 1 double bedrooms with large fitted wardrobes, luxury bathrooms, fully fitted kitchen with Miele appliances, spacious reception room and large balcony with stunning Westerly views towards Stamford Bridge stadium.