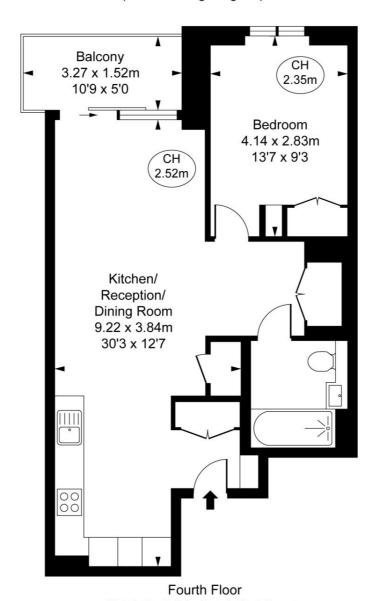

## Floorplan

569 sq ft | 53 sq m

## Hampton House, Michael Road, SW6 Approximate Gross Internal Area

52.89 sq m / 569 sq ft

(CH = Ceiling Heights)

This plan is not to scale. It is for guidance and not for valuation purposes.

All measurements and areas are approximate only, and have been prepared in accordance with the current edition of the RICS Code of Measuring Practice.