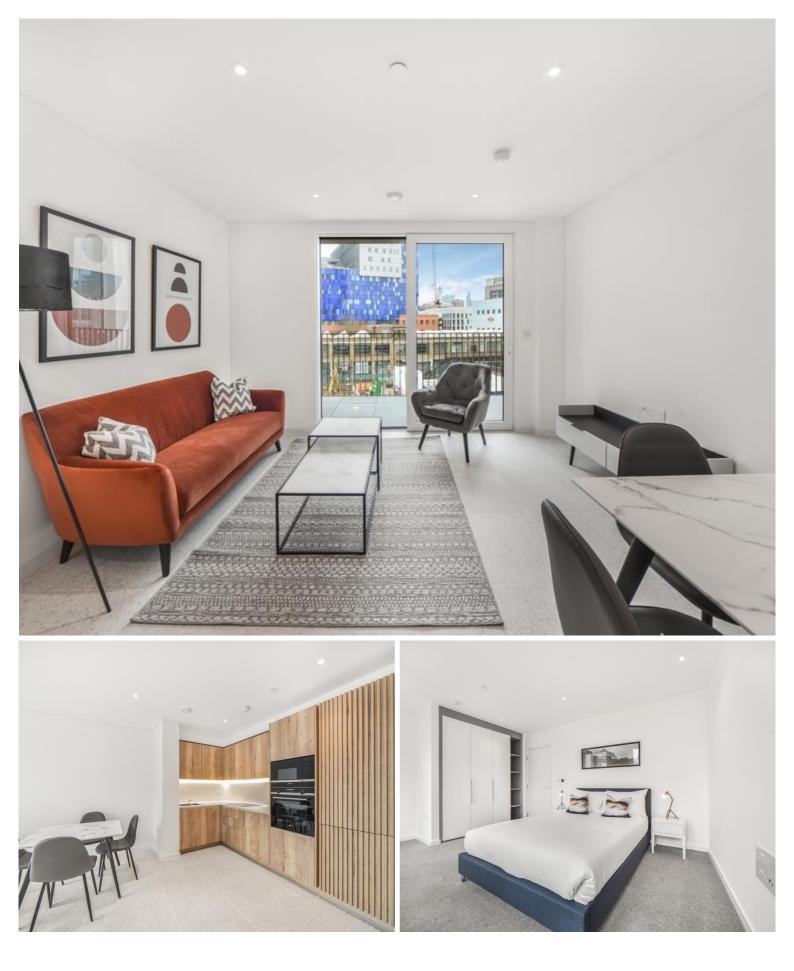

## Description

JLL are delighted to present this furnished 1 bedroom apartment in Georgette Apartments, the Silk District.

This furnished apartment is situated on the 3rd floor and boasts open plan living / dining area, large balcony, double bedroom with large fitted wardrobes, luxury bathroom, fully fitted kitchen with Oak effect finish, tiled flooring and excellent storage space.

- 1 Bedroom
- 1 Bathroom
- 3rd Floor
- Balcony
- On-site amenities including cinema, gym and resident's lounge
- 24 hour concierge
- 0.3 miles from Whitechapel Station
- Approx. 605 sq ft (56.2 sq m)
- Furnished
- EPC: B