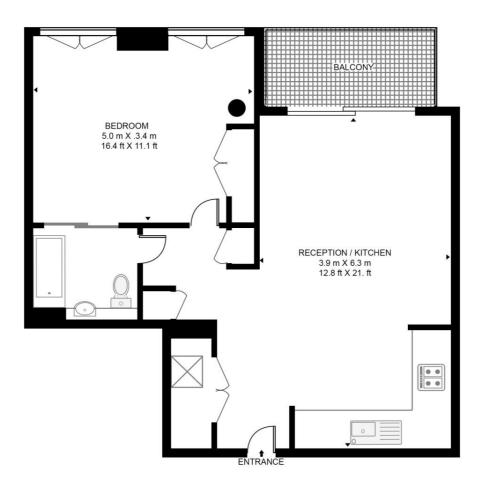

## GEORGETTE APARTMENTS, SILK DISTRICT

APPROXIMATE GROSS INTERNAL FLOOR AREA 605 SQ.FT (56.2 SQ.M)

HDVA

This floor plan has been defined by the RICS Code of Measurement. This floor plan and all others are for approximate representative purposes only and upon usage is agreed to as such by the client. WWW: hdvirtualart.com | TEL: 0203.974.1567 | EMAIL: info@hdvirtualart.com