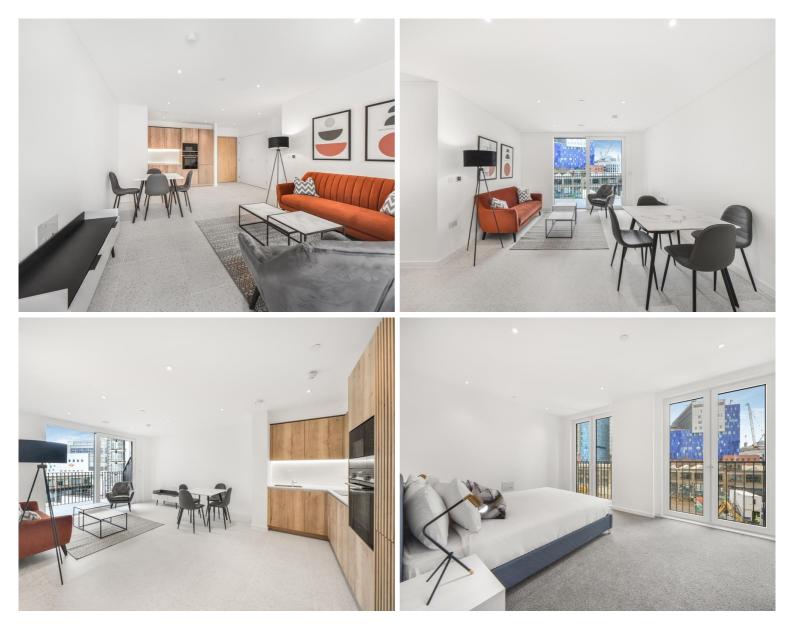

## Description

JLL are delighted to present this furnished 1 bedroom apartment in Georgette Apartments, the Silk District.

This furnished apartment is situated on the 3rd floor and boasts open plan living / dining area, large balcony, double bedroom with large fitted wardrobes, luxury bathroom, fully fitted kitchen with Oak effect finish, tiled flooring and excellent storage space.

- 1 Bedroom
- 1 Bathroom
- 3rd Floor
- Balcony
- On-site amenities including cinema, gym and resident's lounge
- 24 hour concierge
- 0.3 miles from Whitechapel Station
- Approx. 605 sq ft (56.2 sq m)
- Furnished
- EPC: B