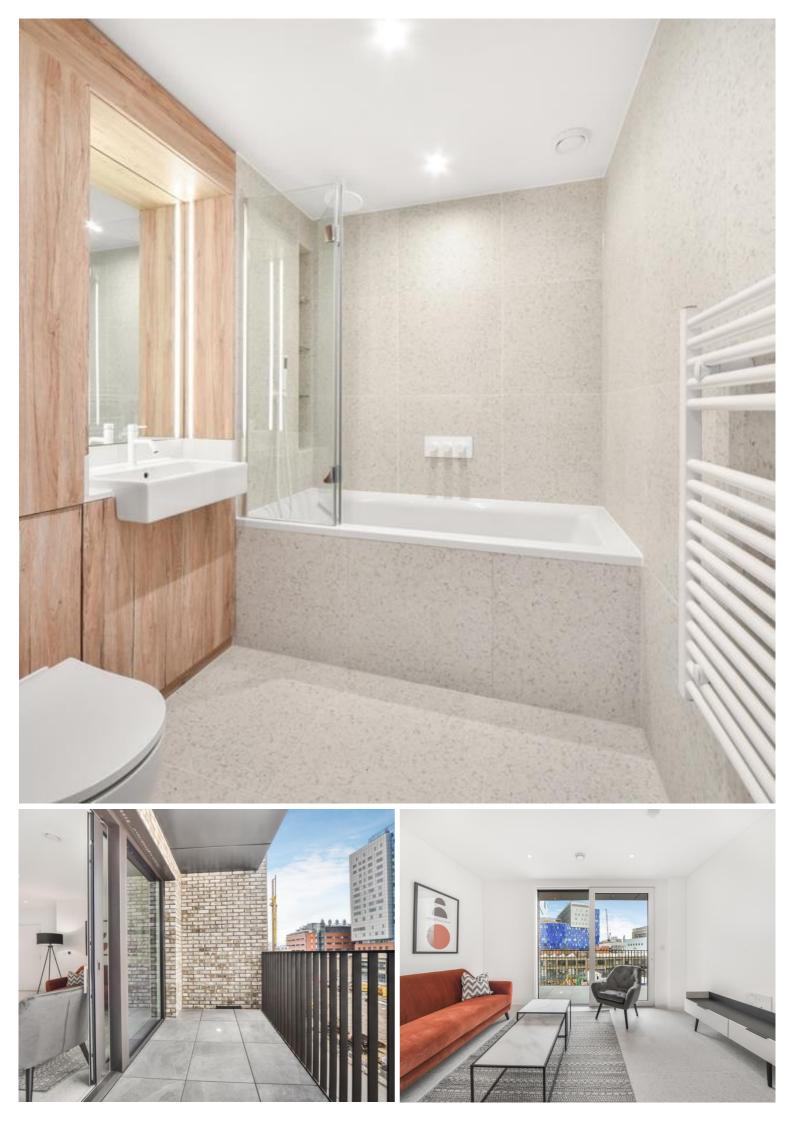

## Description

JLL are delighted to present this furnished 1 bedroom apartment in Georgette Apartments, the Silk District.

This furnished apartment is situated on the 3rd floor and boasts open plan living / dining area, large balcony, double bedroom with large fitted wardrobes, luxury bathroom, fully fitted kitchen with Oak effect finish, tiled flooring and excellent storage space.

- 1 Bedroom
- 1 Bathroom
- 3rd Floor
- Balcony
- On-site amenities including cinema, gym and resident's lounge
- 24 hour concierge
- 0.3 miles from Whitechapel Station
- Approx. 605 sq ft (56.2 sq m)
- Furnished
- EPC: B