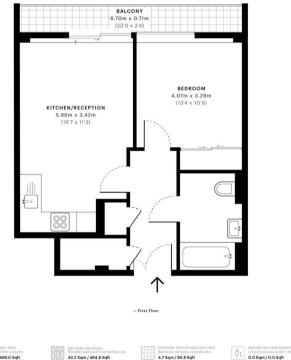

## Floorplan

## 486 sq ft | 45 sq m

GROSS INTERNAL AREA 45.2 Sqm / 486.0 Sqft

zt

ORGS BITTERING, MARK
Disc Statistical Statisti Statisti Statistical Statistical Statistical Statis Statistical

Kensington

387 Kensington High Street, London W14 8QA +4420 7087 5696 lettingskensington@eu.jll.com