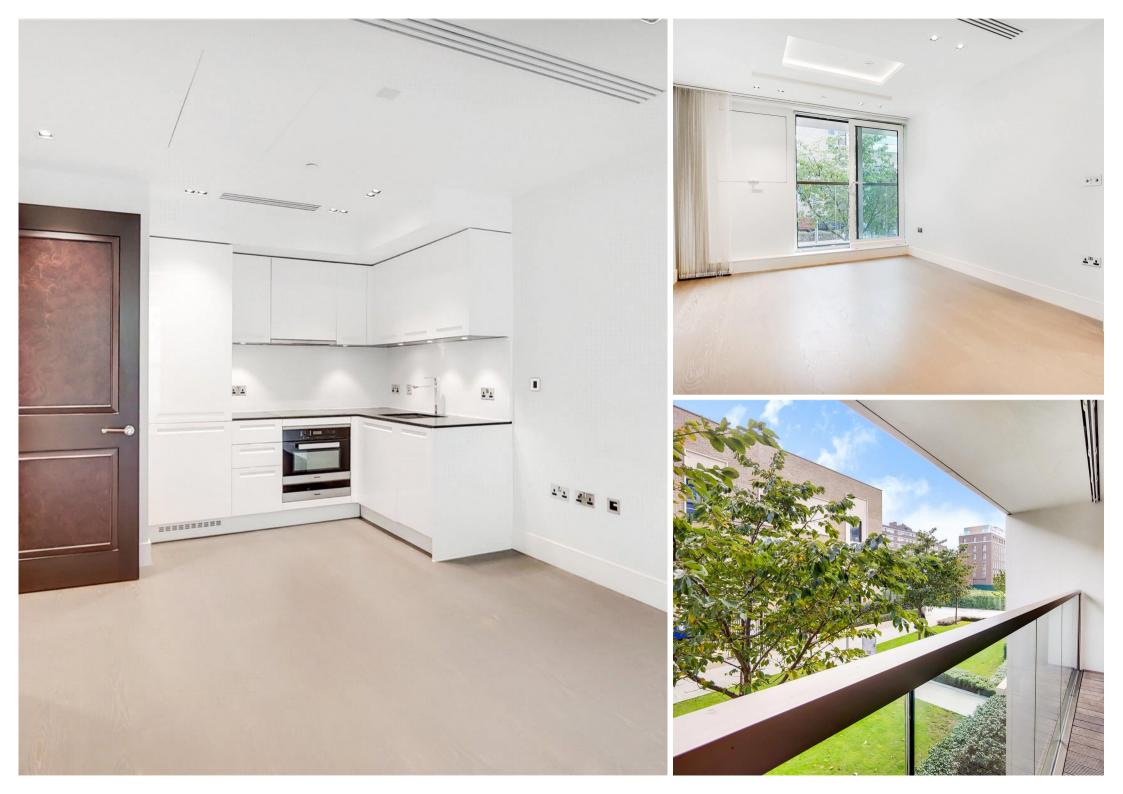

## Description

Introducing Bridgeman House, a modern 1-bedroom apartment nestled on the 1st floor of the prestigious 375 Kensington High Street development.

Upon entering, the hallway showcases convenient storage cupboards. The cozy ambience is complemented by underfloor heating in both the hallway and bathroom. The open-plan living area effortlessly connects to a private balcony, providing a charming expansion of the space. Additionally, residents of Bridgeman House enjoy round-the-clock assistance from the 24-hour concierge, making everyday living effortless and secure.

Beyond the comfort of your own home lies an array of exceptional amenities. Resident gym, swimming pool, and spa facilities are available. Delight in a cinematic experience within the building's private cinema, perfect for entertaining guests. For those with professional demands a business suite offering a sophisticated workspace.