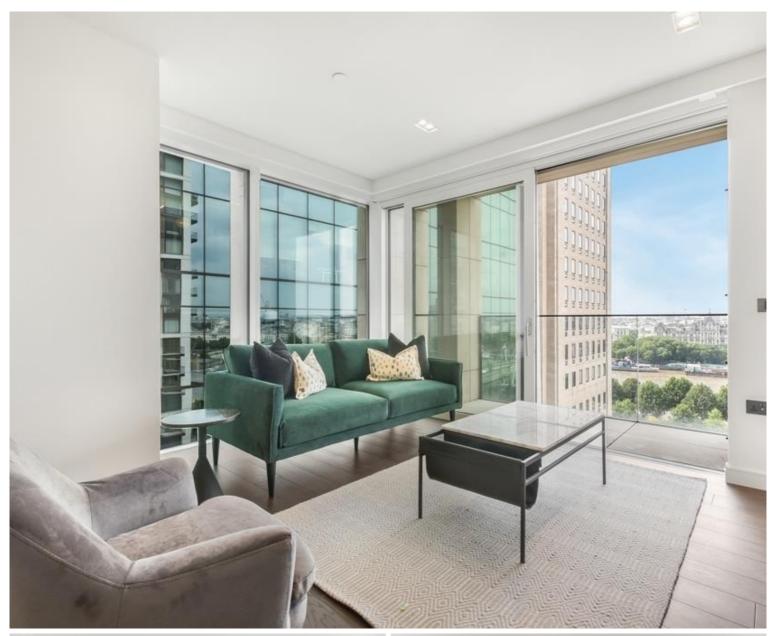

### Description

A stunning 13th floor, 2 bedroom apartment in the sought after 8 Casson Square a luxury development moments from Waterloo Station, SE1.

This stunning 2 bedroom apartment is situated on the 13th floor and comprises 2 double bedrooms with large fitted wardrobes to each, living area with a fully fitted open plan kitchen to include Miele and Siemens appliances, balcony with stunning views, wood flooring and excellent storage space. The property has a high specification throughout featuring comfort cooling, underfloor heating and smart home technology.

The development benefits from top of the range amenities which include an on-site gym, swimming pool with spa, exclusive resident's lounge and 24-hour concierge. 8 Casson Square is in the heart of Southbank and on the doorstep of Waterloo Station (0.2 miles) and moments from the iconic London Eye. The City of London is within easy reach as is London's famous West End.

We understand that cooling / heating is delivered via a communal system for which separate charges apply.

Rent is payable on a monthly basis and you may be required to

- 2 Bedrooms
- 2 Bathrooms
- 13th floor
- Balcony with stunning views
- Underfloor heating
- 24 hour concierge
- On-site leisure facilities including spa, cinema and gym
- 0.2 miles from Waterloo Station
- Approx. 878 sq ft (81.6 sq m)
- Furnished