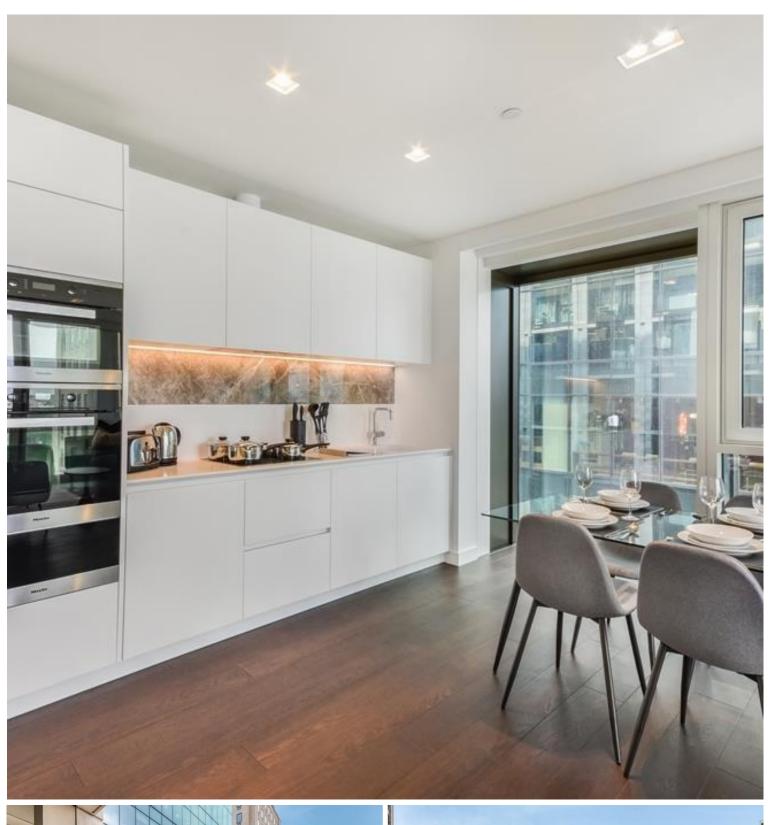

### Description

A stunning 13th floor, 2 bedroom apartment in the sought after 8 Casson Square a luxury development moments from Waterloo Station, SE1.

This stunning 2 bedroom apartment is situated on the 13th floor and comprises 2 double bedrooms with large fitted wardrobes to each, living area with a fully fitted open plan kitchen to include Miele and Siemens appliances, balcony with stunning views, wood flooring and excellent storage space. The property has a high specification throughout featuring comfort cooling, underfloor heating and smart home technology.