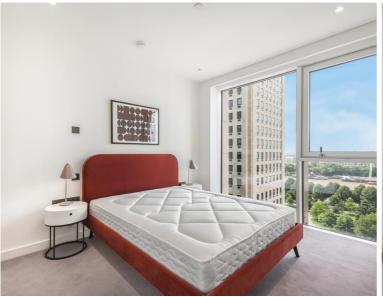

### Description

A stunning 13th floor, 2 bedroom apartment in the sought after 8 Casson Square a luxury development moments from Waterloo Station, SE1.

This stunning 2 bedroom apartment is situated on the 13th floor and comprises 2 double bedrooms with large fitted wardrobes to each, living area with a fully fitted open plan kitchen to include Miele and Siemens appliances, balcony with stunning views, wood flooring and excellent storage space. The property has a high specification throughout featuring comfort cooling, underfloor heating and smart home technology.

We understand that cooling / heating is delivered via a communal system for which separate charges apply.

Rent is payable on a monthly basis and you may be required to

- 2 Bedrooms
- 2 Bathrooms
- 13th floor
- Balcony with stunning views
- Underfloor heating
- 24 hour concierge
- On-site leisure facilities including spa, cinema and gym
- 0.2 miles from Waterloo Station
- Approx. 878 sq ft (81.6 sq m)
- Furnished