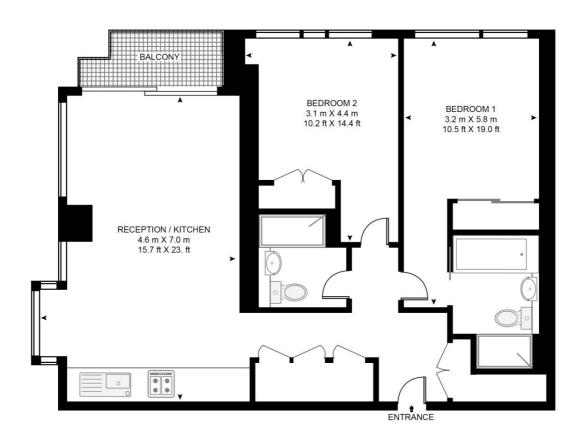

## Floorplan

878 sq ft | 82 sq m

#### **CASSON SQUARE**

APPROXIMATE GROSS INTERNAL FLOOR AREA 878 SQ.FT (81.6 SQ.M)

### FOURTEENTH FLOOR

**HDVA** 

This floor plan has been defined by the RICS Code of Measurement. This floor plan and all others are for approximate representative purposes only and upon usage is agreed to as such by the client.