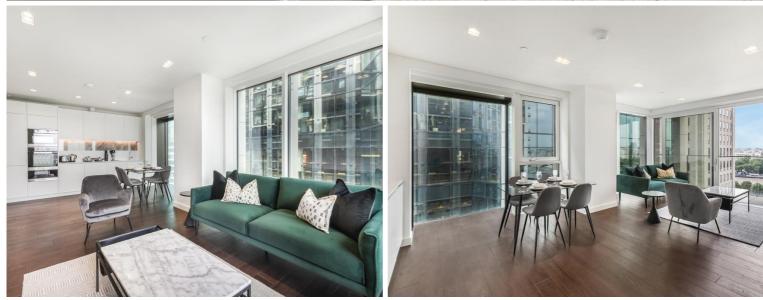

### Description

A stunning 13th floor, 2 bedroom apartment in the sought after 8 Casson Square a luxury development moments from Waterloo Station, SE1.

This stunning 2 bedroom apartment is situated on the 13th floor and comprises 2 double bedrooms with large fitted wardrobes to each, living area with a fully fitted open plan kitchen to include Miele and Siemens appliances, balcony with stunning views, wood flooring and excellent storage space. The property has a high specification throughout featuring comfort cooling, underfloor heating and smart home technology.

The development benefits from top of the range amenities which include an on-site gym, swimming pool with spa, exclusive resident's lounge and 24-hour concierge. 8 Casson Square is in the heart of Southbank and on the doorstep of Waterloo Station (0.2 miles) and moments from the iconic London Eye. The City of London is within easy reach as is London's famous West End.