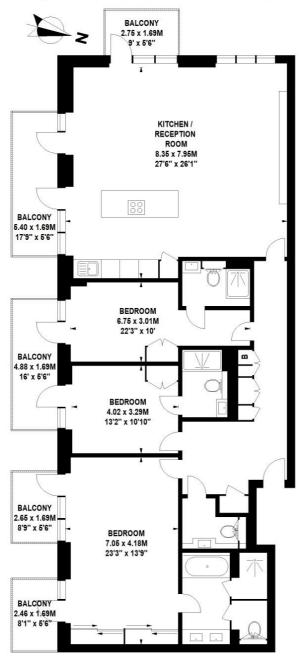

## Floorplan

1,862 sq ft | 173 sq m

## Distillery Wharf, W6

Approximate Gross Internal Area 173 sq m / 1862 sq ft

First Floor

Floor Plan produced for JLL - Kensington by Mays Floorplans © . Tel 020 3397 4594 Illustration for identification purposes only, not to scale All measurements are maximum, and include wardrobes and window bays where applicable