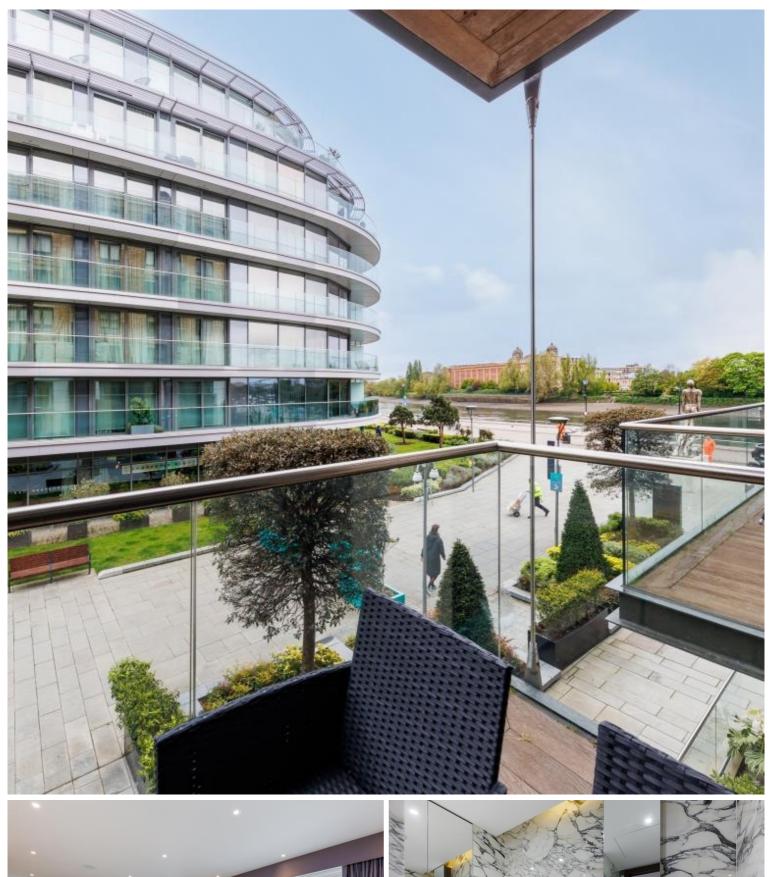

Bathed in natural light throughout the day, the spacious southfacing dual aspect reception area is an inviting space that is perfect for social gatherings or enjoying quiet relaxation. The property features 5 balconies providing outdoor escape points to immerse yourself in the neighbouring river views.

The main bedroom opens onto 2 private balconies, allowing you to bask in the glorious morning sun or unwind with a glass of wine in the evening. Additionally, each of the other two bedrooms boasts en-suite bathrooms and offers access to their exclusive balconies.

Residents' benefits include swimming pool, spa, and virtual golf as well as riverside walks.

- Riverside apartment
- 3 Double bedrooms
- 3 Bathrooms
- Dual aspect reception
- 5 Balconies
- Views to Thames river
- Hammersmith Station within half a mile
- 1862 sq ft / 173 sq m
- EPC B