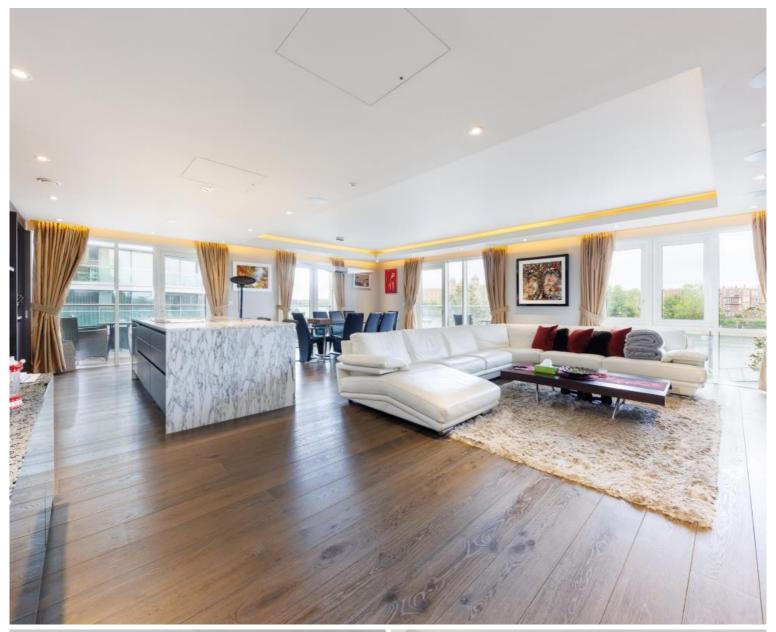

## **Description**

Introducing a remarkable 3 bedroom riverside apartment located at Distillery Wharf, Parr's Way. This stunning 1st floor residence offers a well-thought-out layout, conveniently spanning across a single level.

Bathed in natural light throughout the day, the spacious southfacing dual aspect reception area is an inviting space that is perfect for social gatherings or enjoying quiet relaxation. The property features 5 balconies providing outdoor escape points to immerse yourself in the neighbouring river views.

Residents' benefits include swimming pool, spa, and virtual golf as well as riverside walks.

- Riverside apartment
- 3 Double bedrooms
- 3 Bathrooms
- Dual aspect reception
- 5 Balconies
- Views to Thames river
- Hammersmith Station within half a mile
- 1862 sq ft / 173 sq m
- EPC B