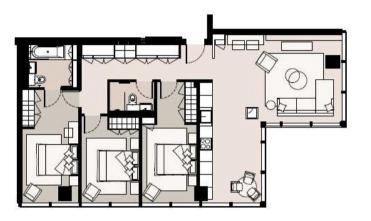

- 3 Double bedrooms
- 1 Bathroom
- 1 Shower room (en suite)
- Reception room
- · Open plan kitchen
- Eleventh floor
- Lift
- 24 Hour concierge
- Approx. 1,216 sq ft (113 sq m)
- Furnished

## THREE BEDROOM APARTMENT

11TH FLOOR - NO. 11.04 - 1,216 SQ FT (113 SQ M) SUMMER INTERIOR

Floor plan not to scale, for indicative purposes only.

Knightsbridge

Wood Wharf, London E14 5GX +4420 7306 1600 lettingsknightsbridge@eu.jll.co Urban living, your way.