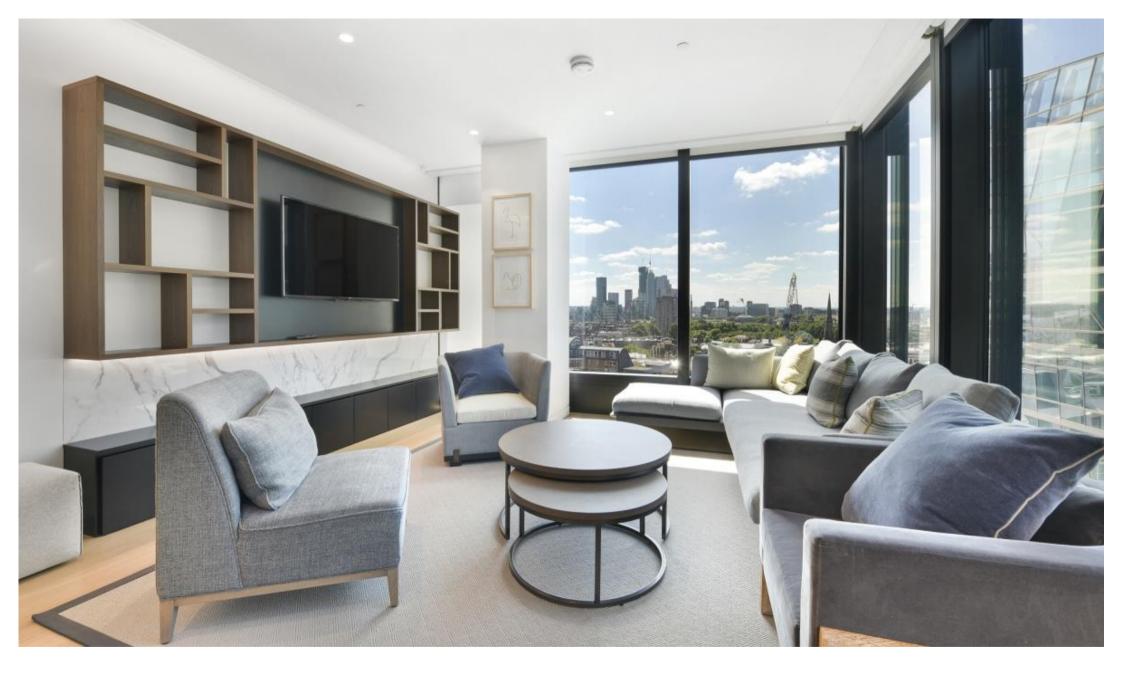

## **Description**

A beautifully presented eleventh floor apartment which has been interior designed by TH2 Designs and offers spectacular south westerly views of the City.

Accommodation comprises master bedroom with en suite bathroom, two further double bedrooms, one shower room, a fully fitted kitchen with seating area adjoining a stylishly decorated reception. Further benefits include wooden flooring and marble back drops with floor to ceiling glass windows providing natural light and city views.

- 3 Double bedrooms
- 1 Bathroom
- 1 Shower room (en suite)
- Reception room
- · Open plan kitchen
- Eleventh floor
- Lift
- 24 Hour concierge
- Approx. 1,216 sq ft (113 sq m)
- Furnished