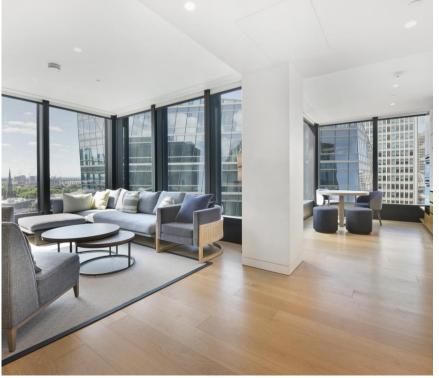

## **Description**

A beautifully presented eleventh floor apartment which has been interior designed by TH2 Designs and offers spectacular south westerly views of the City.

Accommodation comprises master bedroom with en suite bathroom, two further double bedrooms, one shower room, a fully fitted kitchen with seating area adjoining a stylishly decorated reception. Further benefits include wooden flooring and marble back drops with floor to ceiling glass windows providing natural light and city views.

- 3 Double bedrooms
- 1 Bathroom
- 1 Shower room (en suite)
- Reception room
- · Open plan kitchen
- Eleventh floor
- Lift
- 24 Hour concierge
- Approx. 1,216 sq ft (113 sq m)
- Furnished