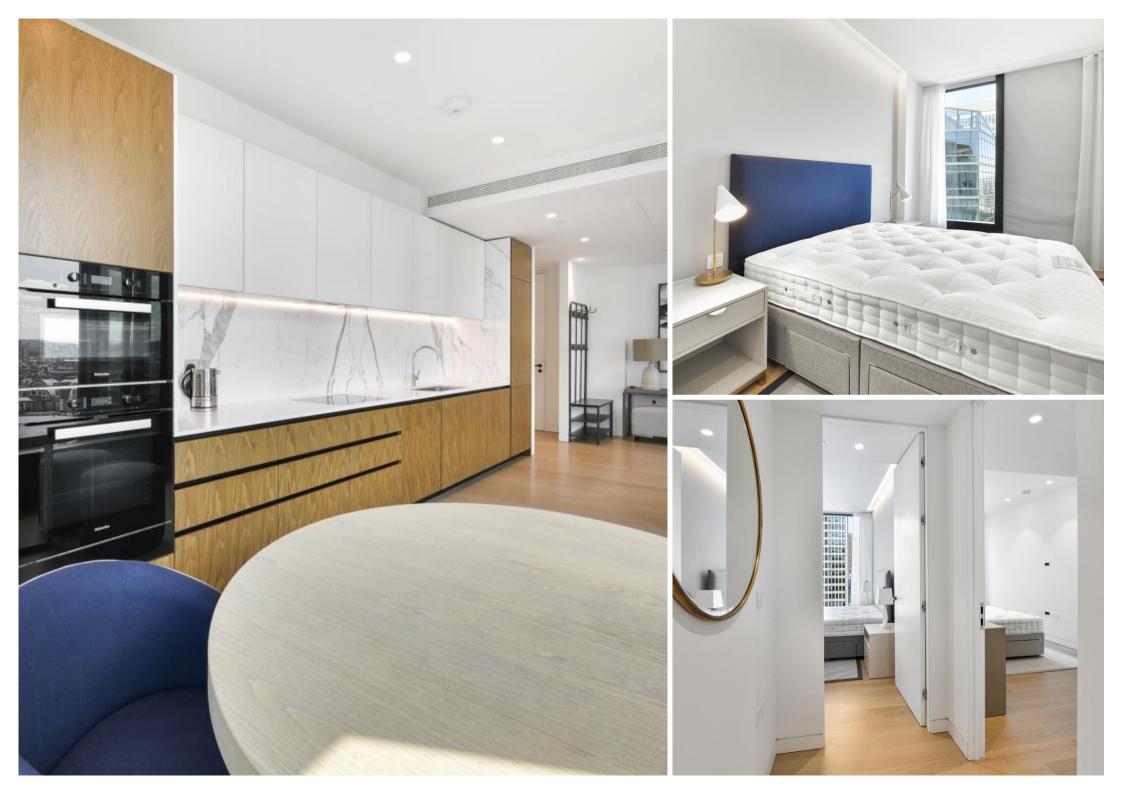

## **Description**

A beautifully presented eleventh floor apartment which has been interior designed by TH2 Designs and offers spectacular south westerly views of the City.

Accommodation comprises master bedroom with en suite bathroom, two further double bedrooms, one shower room, a fully fitted kitchen with seating area adjoining a stylishly decorated reception. Further benefits include wooden flooring and marble back drops with floor to ceiling glass windows providing natural light and city views.

- 3 Double bedrooms
- 1 Bathroom
- 1 Shower room (en suite)
- Reception room
- · Open plan kitchen
- Eleventh floor
- Lift
- 24 Hour concierge
- Approx. 1,216 sq ft (113 sq m)
- Furnished