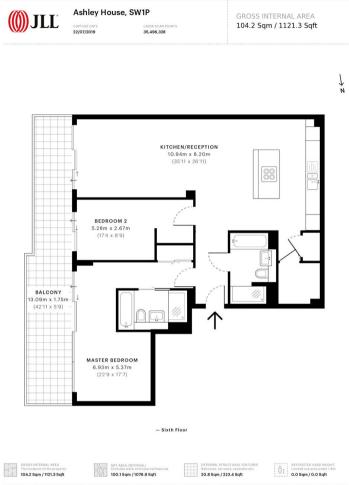

## Floorplan

## 1,121 sq ft 🔰 104 sq m

Spec floor plans are produced in accordance with the Royal
Table Spec (1)
Spec floor plans are produced in accordance with the Royal
Instruction of Chartered Serveyorce Property Measurement
Standards, Pina ad pardoms are illustrice only and are excluded
Tom all area calculations. Due to rounding, numbers may not add
T23 Seg (1) 214.4 ddt
T23 Seg (1) 214.4 ddt