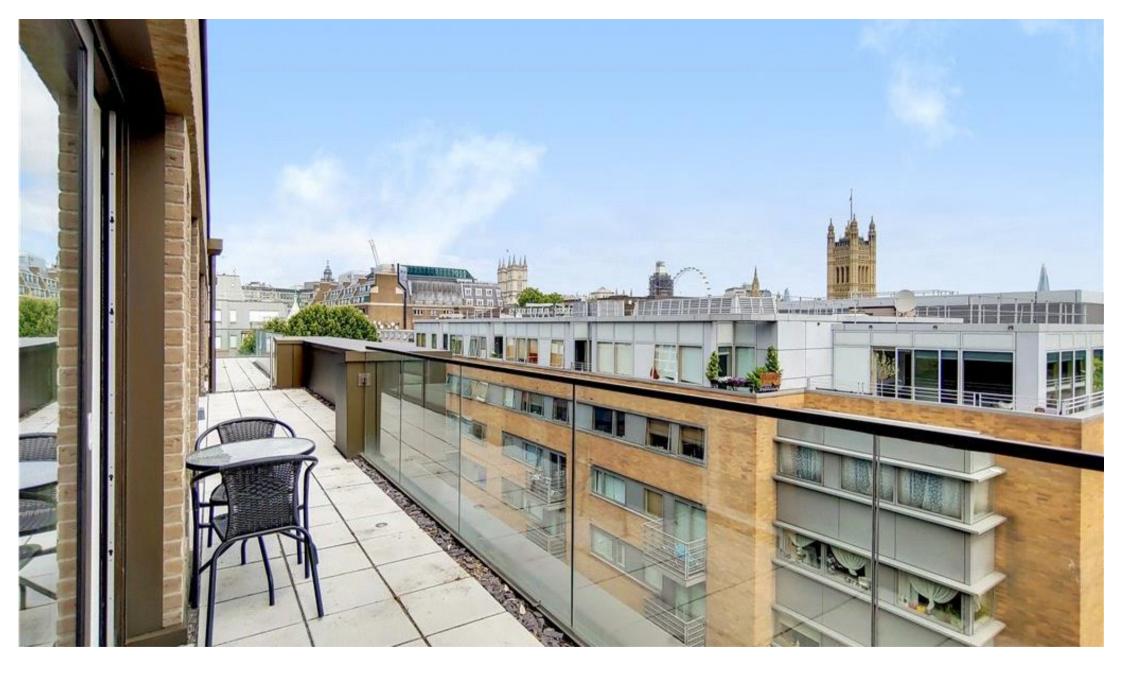

The apartment benefits from a large balcony, as well as comfort cooling and underfloor heating. Westminster Quarter offers fantastic facilities including residents' courtyard and landscaped roof gardens with fantastic views, a 24 hour concierge service and use of the gymnasium. The development is located close to the transport links and shops of Victoria, as well as Westminster landmarks such as the Houses of Parliament, St James's Park and Buckingham Palace.

- Master bedroom with en suite bathroom
- Second double bedroom
- 1 Further bathroom
- Reception room
- Modern open plan kitchen
- Balcony
- Sixth floor
- Lift
- 24 hour concierge
- · Residents' gym