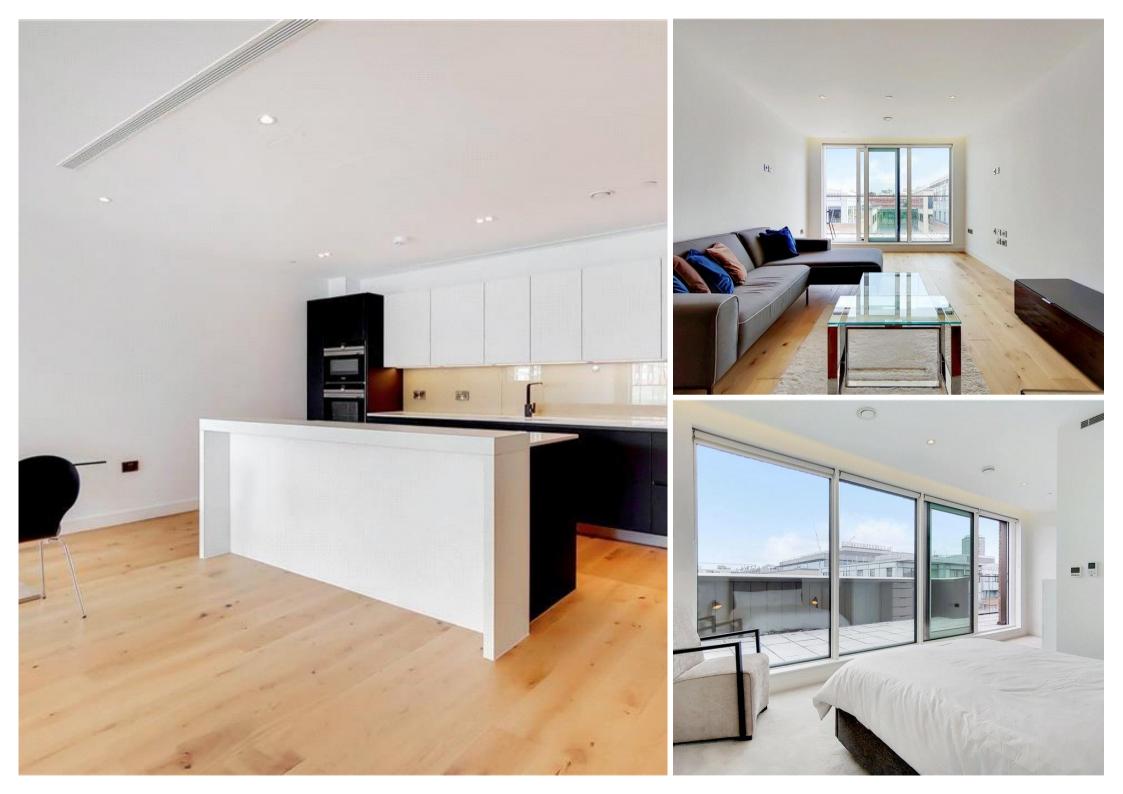

## Description

A luxury sixth floor apartment (with lift) in this landmark development in the heart of Westminster. The property comprises master bedroom with en suite bathroom, second double bedroom, one further bathroom, reception room and modern open plan kitchen.

- Master bedroom with en suite bathroom
- Second double bedroom
- 1 Further bathroom
- Reception room
- Modern open plan kitchen
- Balcony
- Sixth floor
- Lift
- 24 hour concierge
- · Residents' gym