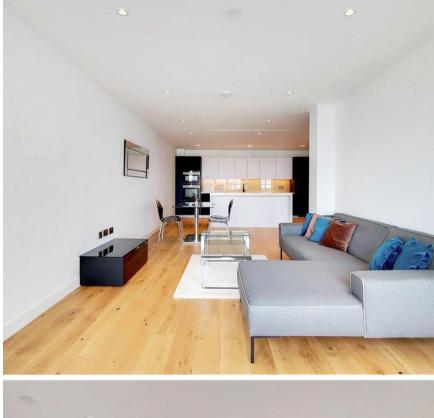

## Description

A luxury sixth floor apartment (with lift) in this landmark development in the heart of Westminster. The property comprises master bedroom with en suite bathroom, second double bedroom, one further bathroom, reception room and modern open plan kitchen.

- Master bedroom with en suite bathroom
- Second double bedroom
- 1 Further bathroom
- Reception room
- Modern open plan kitchen
- Balcony
- Sixth floor
- Lift
- 24 hour concierge
- · Residents' gym