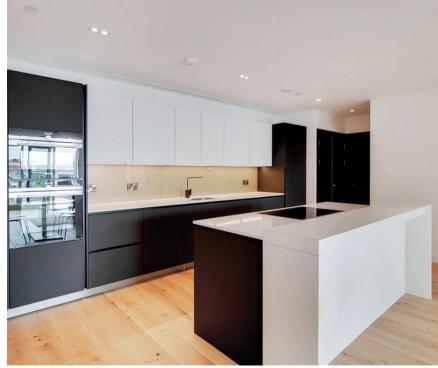

## Description

A luxury sixth floor apartment (with lift) in this landmark development in the heart of Westminster. The property comprises master bedroom with en suite bathroom, second double bedroom, one further bathroom, reception room and modern open plan kitchen.

- Master bedroom with en suite bathroom
- Second double bedroom
- 1 Further bathroom
- Reception room
- Modern open plan kitchen
- Balcony
- Sixth floor
- Lift
- 24 hour concierge
- · Residents' gym