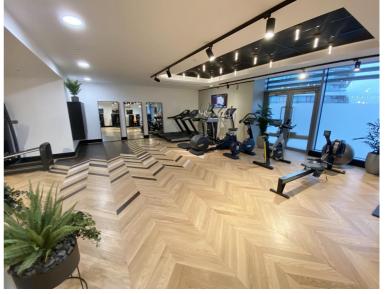

250 City Road has an extremely high specification, with each apartment coming with smart home technology and comfort cooling. Other benefits include luxury on site amenities with 24 hour concierge, private cinema, gym, pool and spa. The development is close to Old Street station (0.5 miles) and ideally situated for the City, Hoxton, Shoreditch and Angel.

- 1 Bedroom
- 1 Bathroom
- 21st floor
- Stunning Easterly views towards Canary Wharf
- Wood flooring
- 24 hour concierge
- On-site leisure facilities including cinema, pool and spa
- 0.5 miles from Old Street Station
- Approx. 668 sq ft (62.0 sq m)
- Furnished