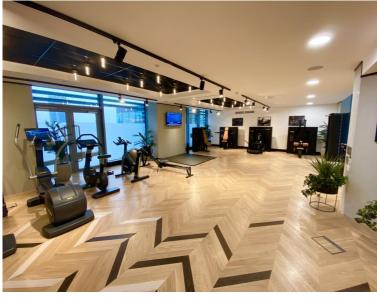

250 City Road has an extremely high specification, with each apartment coming with smart home technology and comfort cooling. Other benefits include luxury on site amenities with 24 hour concierge, private cinema, gym, pool and spa. The development is close to Old Street station (0.5 miles) and ideally situated for the City, Hoxton, Shoreditch and Angel.

- 1 Bedroom
- 1 Bathroom
- 21st floor
- Stunning Easterly views towards Canary Wharf
- Wood flooring
- 24 hour concierge
- On-site leisure facilities including cinema, pool and spa
- 0.5 miles from Old Street Station
- Approx. 668 sq ft (62.0 sq m)
- Furnished