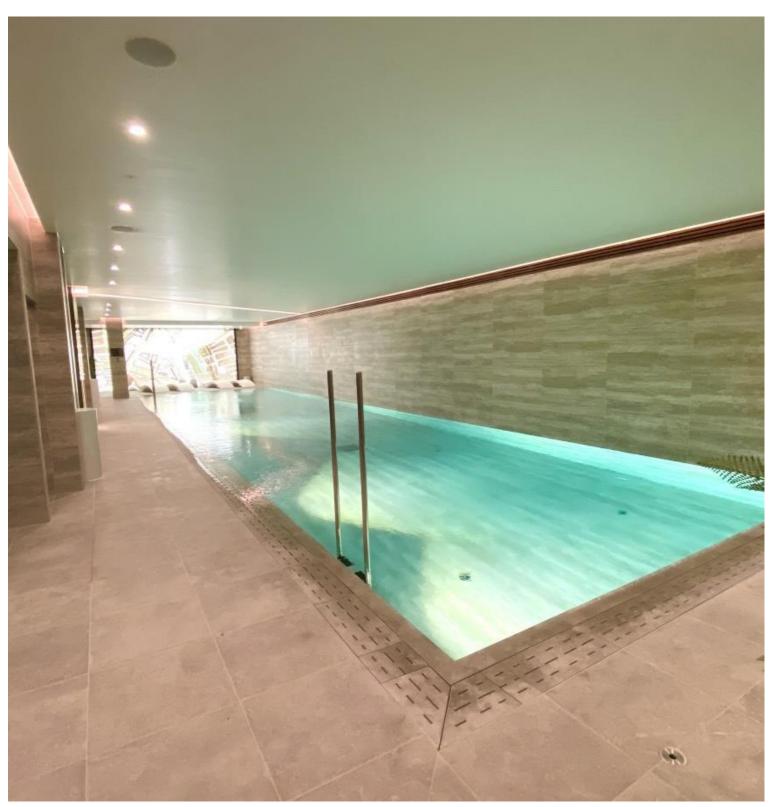

250 City Road has an extremely high specification, with each apartment coming with smart home technology and comfort cooling. Other benefits include luxury on site amenities with 24 hour concierge, private cinema, gym, pool and spa. The development is close to Old Street station (0.5 miles) and ideally situated for the City, Hoxton, Shoreditch and Angel.

- 1 Bedroom
- 1 Bathroom
- 21st floor
- Stunning Easterly views towards Canary Wharf
- Wood flooring
- 24 hour concierge
- On-site leisure facilities including cinema, pool and spa
- 0.5 miles from Old Street Station
- Approx. 668 sq ft (62.0 sq m)
- Furnished