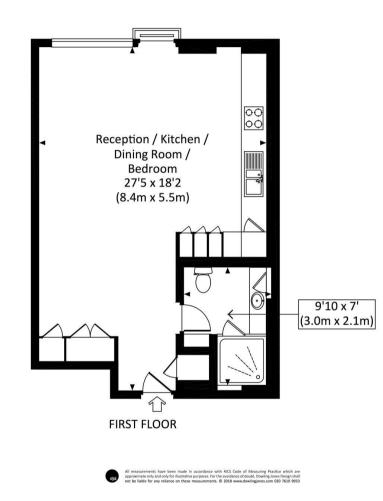

## Description

This large studio apartment is set on the 1st floor and offers spacious open-plan living. There is a fully fitted kitchen with dining area, and a reception area situated by the large window which allows in lots of natural light and a bedroom area with built-in storage. There is also a modern bathroom with a walk-in shower. The apartment is furnished and has wooden flooring throughout.

## Floorplan

Approx. gross internal area 487 Sq Ft. / 45.2 Sq M.

Mayfair and Marylebone

13a St George Street, London W1S 2FQ +44 207 399 5550 mayfair@jll.com

Urban living, your way.

jll.co.uk/residential

© 2019 Jones Lang LaSalle IP, Inc. All rights reserved. All information contained herein is from sources deemed reliable; however, no representation or warranty is made to the accuracy thereof.