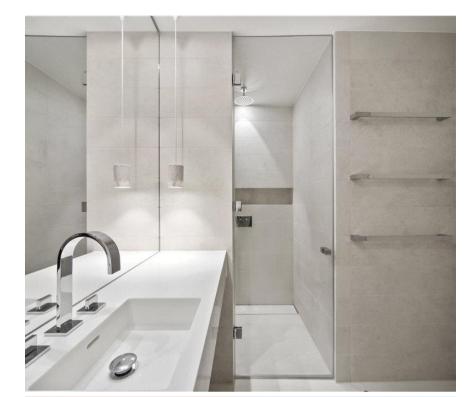

## Description

This large studio apartment is set on the 1st floor and offers spacious open-plan living. There is a fully fitted kitchen with dining area, and a reception area situated by the large window which allows in lots of natural light and a bedroom area with built-in storage. There is also a modern bathroom with a walk-in shower. The apartment is furnished and has wooden flooring throughout.