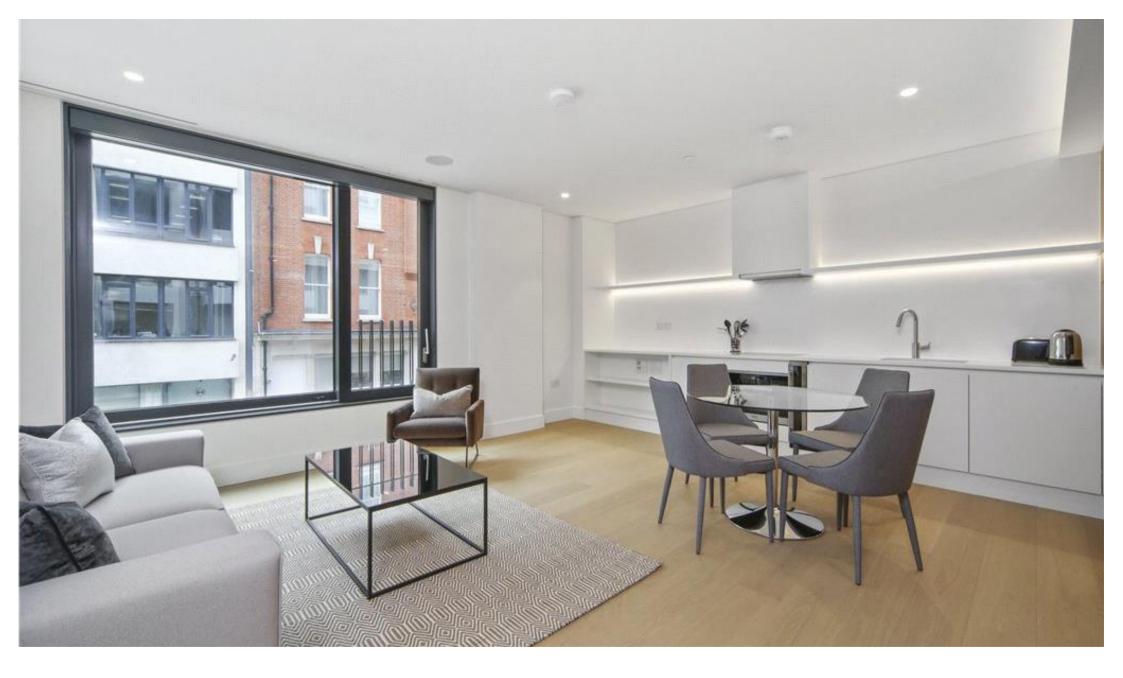

## Description

This large studio apartment is set on the 1st floor and offers spacious open-plan living. There is a fully fitted kitchen with dining area, and a reception area situated by the large window which allows in lots of natural light and a bedroom area with built-in storage. There is also a modern bathroom with a walk-in shower. The apartment is furnished and has wooden flooring throughout.

- Large Studio Apartment
- Approx. 45.2sqm / 487 sqft
- 24 Hour Concierge
- Open Plan Kitchen
- Lots of Storage
- Residents Gym
- Swimming Pool
- Sauna & steam Room
- Council Tax Band E
- Deposit: £4,100