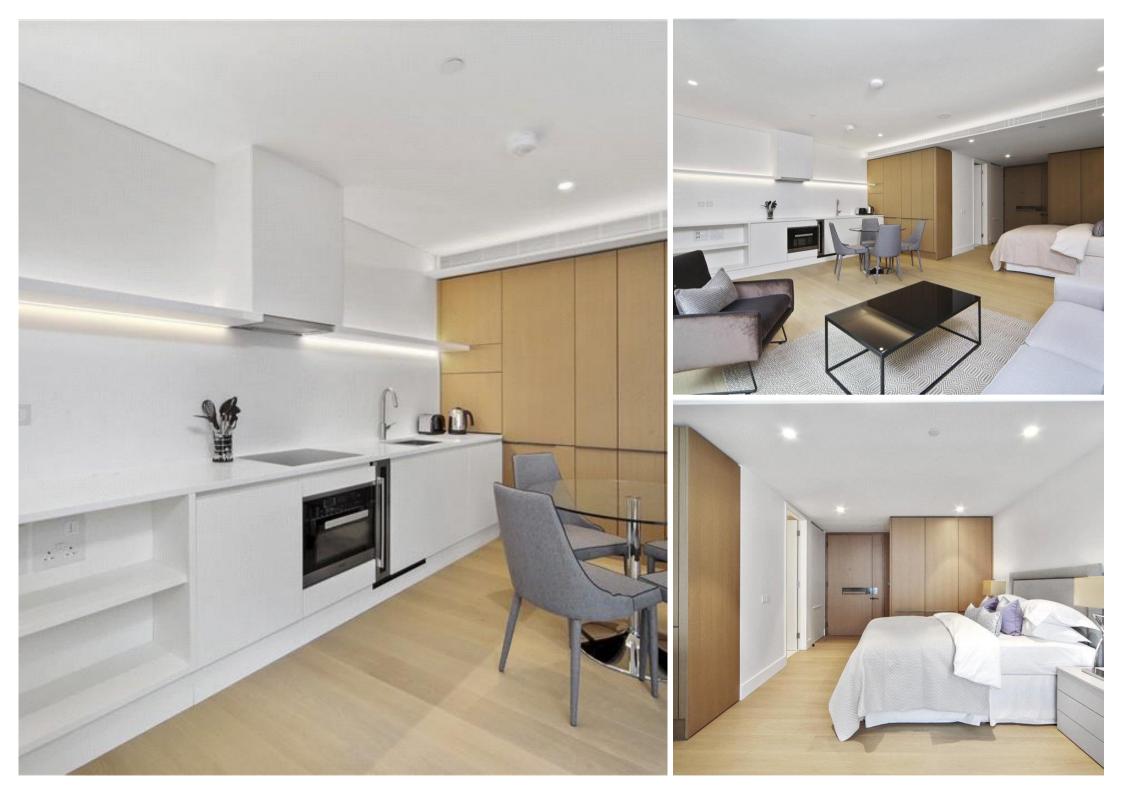

## Description

This large studio apartment is set on the 1st floor and offers spacious open-plan living. There is a fully fitted kitchen with dining area, and a reception area situated by the large window which allows in lots of natural light and a bedroom area with built-in storage. There is also a modern bathroom with a walk-in shower. The apartment is furnished and has wooden flooring throughout.

- Large Studio Apartment
- Approx. 45.2sqm / 487 sqft
- 24 Hour Concierge
- Open Plan Kitchen
- Lots of Storage
- Residents Gym
- Swimming Pool
- Sauna & steam Room
- Council Tax Band E
- Deposit: £4,100