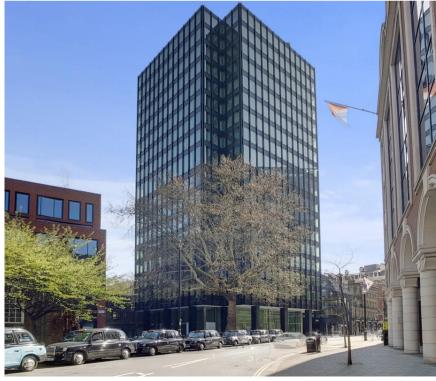

## Buckingham Gate, London SW1E

Price £1,625 per week - Furnished

## **Description**

A beautifully presented seventh floor apartment which has been interior designed by TH2 Designs with spectacular north easterly views. Accommodation comprises of two double bedrooms, one ensuite shower room, one guest bathroom, Fully fitted kitchen with seating area adjoining a stylishly decorated reception. Fittings throughout include wood floors and marble back drops with floor to ceiling glass windows providing natural light and city views.