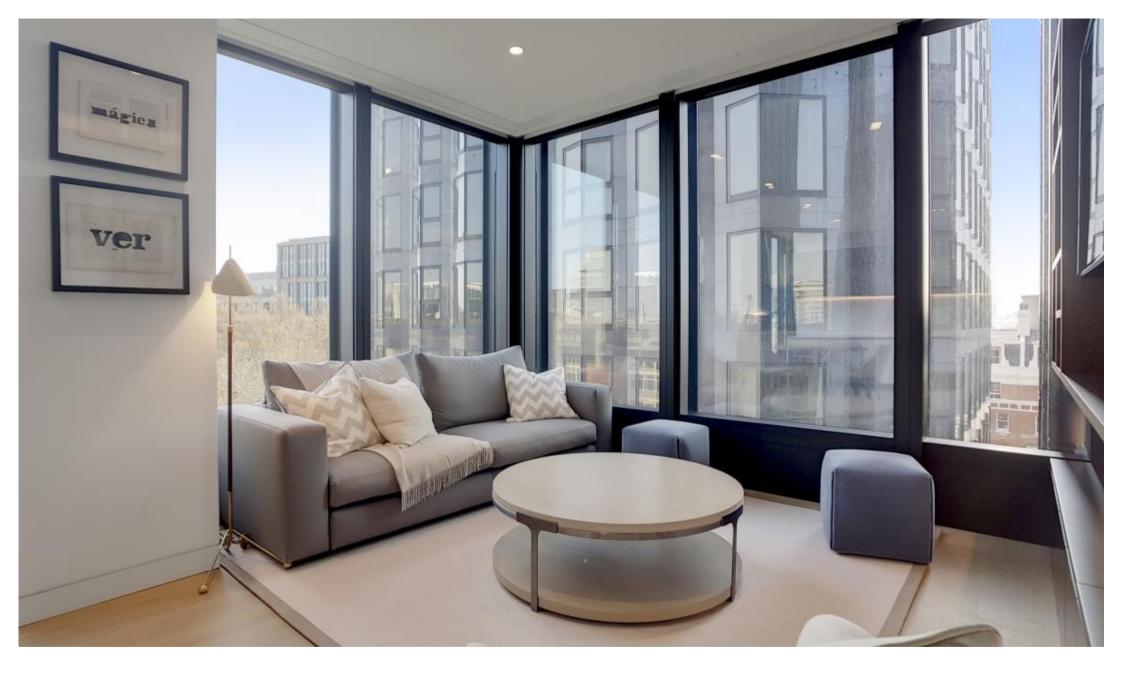

## **Description**

A beautifully presented seventh floor apartment which has been interior designed by TH2 Designs with spectacular north easterly views. Accommodation comprises of two double bedrooms, one ensuite shower room, one guest bathroom, Fully fitted kitchen with seating area adjoining a stylishly decorated reception. Fittings throughout include wood floors and marble back drops with floor to ceiling glass windows providing natural light and city views.

- Master bedroom with en suite bathroom
- Second double bedroom
- 1 Further bathroom
- Reception room
- Open plan kitchen
- Seventh floor
- Lift
- 24 hour concierge
- Approx. 1216 sq ft (113 sq m)
- Furnished