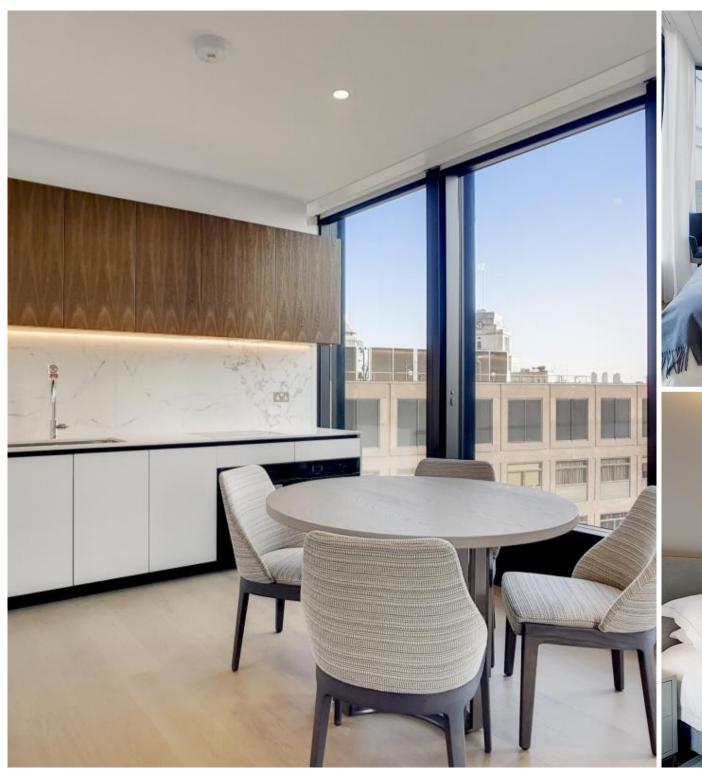

## **Description**

A beautifully presented seventh floor apartment which has been interior designed by TH2 Designs with spectacular north easterly views. Accommodation comprises of two double bedrooms, one ensuite shower room, one guest bathroom, Fully fitted kitchen with seating area adjoining a stylishly decorated reception. Fittings throughout include wood floors and marble back drops with floor to ceiling glass windows providing natural light and city views.

- Master bedroom with en suite bathroom
- Second double bedroom
- 1 Further bathroom
- Reception room
- Open plan kitchen
- Seventh floor
- Lift
- 24 hour concierge
- Approx. 1216 sq ft (113 sq m)
- Furnished