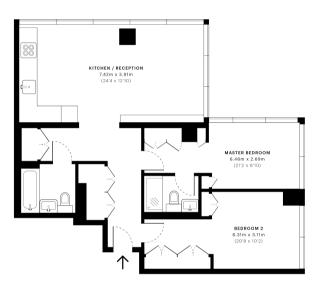

- Master bedroom with en suite bathroom
- Second double bedroom
- 1 Further bathroom
- Reception room
- Open plan kitchen
- Seventh floor
- Lift
- 24 hour concierge
- Approx. 1216 sq ft (113 sq m)
- Furnished

The Tower, SW1E

APTURE DATE

LASER SCAN POINTS 35,088,857 GROSS INTERNAL AREA 86.0 Sqm / 926.0 Sqft

- Seventh Flo

NET AREA (INTERNAL)
Excludes walls and external feati

Spec floor plans are produced in accordance with the Royal institution of Chartered Surveyors' Property Measurement Standards. Plots and gardens are illustrative only and are excl from all area calculations. Due to rounding, numbers may not up precisely. IPMS 38 RESIDENTIAL 89.5 Sqm / 963.0 Sqft IPMS 3C RESIDENTIAL 83.9 Sqm / 902.8 Sqft