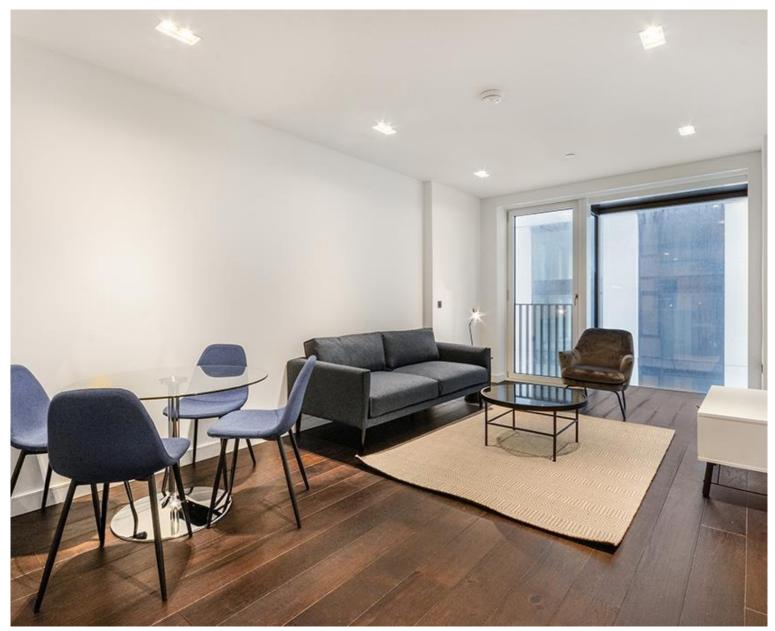

### **Description**

A stunning 1 bedroom apartment in 8 Casson Square, part of the luxury Southbank Place and moments from Waterloo Station, SE1. Casson Square boasts top of the range facilities including, swimming pool, gym, residents lounge and 24-hour concierge.

Offered fully furnished, this luxury 1 bedroom apartment is situated on the 15th floor and comprises large double bedroom with fully fitted wardrobes, living area with a fully fitted open plan kitchen to include Miele and Siemens appliances, Eastern viewings towards The Shard, contemporary bathroom, wood flooring and excellent storage space. The property has a high specification throughout featuring comfort cooling, underfloor heating and smart home technology.

8 Casson Square is in the heart of Southbank and on the doorstep of Waterloo Station (0.2 miles) with access to over ground routes, Bakerloo, Waterloo and City, Jubilee and Northern lines which provide easy access to Central London. The development benefits from luxury amenities which include an on-site gym, swimming pool with spa, exclusive resident's lounge and 24-hour concierge.

We understand that cooling / heating is delivered via a commun

- 1 Bedroom
- 1 Bathroom
- 15th Floor
- Winter Garden
- Easterly views towards The Shard
- Luxury fitted kitchen with Miele appliances
- Luxury residents facilities
- 24 hour concierge
- Approx. 700 sq ft (65 sq m)
- 0.2 mile from Waterloo Station