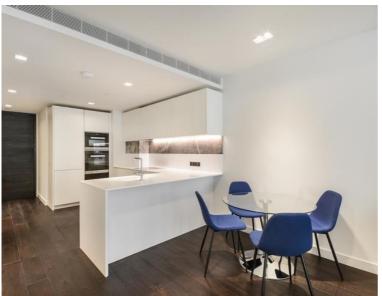

Offered fully furnished, this luxury 1 bedroom apartment is situated on the 15th floor and comprises large double bedroom with fully fitted wardrobes, living area with a fully fitted open plan kitchen to include Miele and Siemens appliances, Eastern viewings towards The Shard, contemporary bathroom, wood flooring and excellent storage space. The property has a high specification throughout featuring comfort cooling, underfloor heating and smart home technology.

We understand that cooling / heating is delivered via a commun

- 1 Bedroom
- 1 Bathroom
- 15th Floor
- Winter Garden
- Easterly views towards The Shard
- Luxury fitted kitchen with Miele appliances
- Luxury residents facilities
- 24 hour concierge
- Approx. 700 sq ft (65 sq m)
- 0.2 mile from Waterloo Station