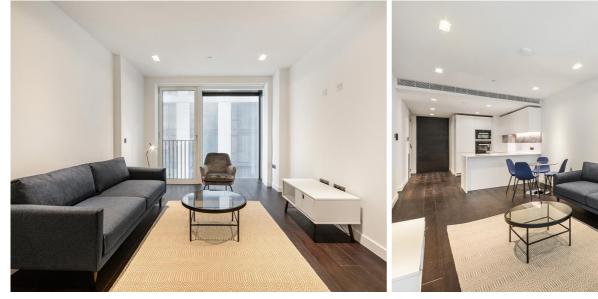

### **Description**

A stunning 1 bedroom apartment in 8 Casson Square, part of the luxury Southbank Place and moments from Waterloo Station, SE1. Casson Square boasts top of the range facilities including, swimming pool, gym, residents lounge and 24-hour concierge.

Offered fully furnished, this luxury 1 bedroom apartment is situated on the 15th floor and comprises large double bedroom with fully fitted wardrobes, living area with a fully fitted open plan kitchen to include Miele and Siemens appliances, Eastern viewings towards The Shard, contemporary bathroom, wood flooring and excellent storage space. The property has a high specification throughout featuring comfort cooling, underfloor heating and smart home technology.

8 Casson Square is in the heart of Southbank and on the doorstep of Waterloo Station (0.2 miles) with access to over ground routes, Bakerloo, Waterloo and City, Jubilee and Northern lines which provide easy access to Central London. The development benefits from luxury amenities which include an on-site gym, swimming pool with spa, exclusive resident's lounge and 24-hour concierge.

We understand that cooling / heating is delivered via a commun

- 1 Bedroom
- 1 Bathroom
- 15th Floor
- Winter Garden
- Easterly views towards The Shard
- Luxury fitted kitchen with Miele appliances
- Luxury residents facilities
- 24 hour concierge
- Approx. 700 sq ft (65 sq m)
- 0.2 mile from Waterloo Station