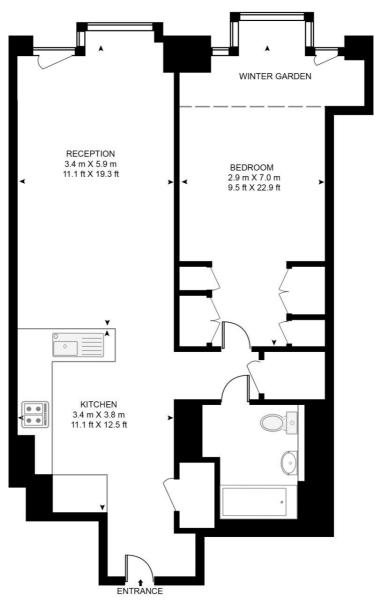

## Floorplan

700 sq ft | 65 sq m

#### **CASSON SQUARE**

APPROXIMATE GROSS INTERNAL FLOOR AREA 700 SQ.FT (65 SQ.M)

### FIFTEENTH FLOOR

HDVA

This floor plan has been defined by the RICS Code of Measurement. This floor plan and all others are for approximate representative purposes only and upon usage is agreed to as such by the client.