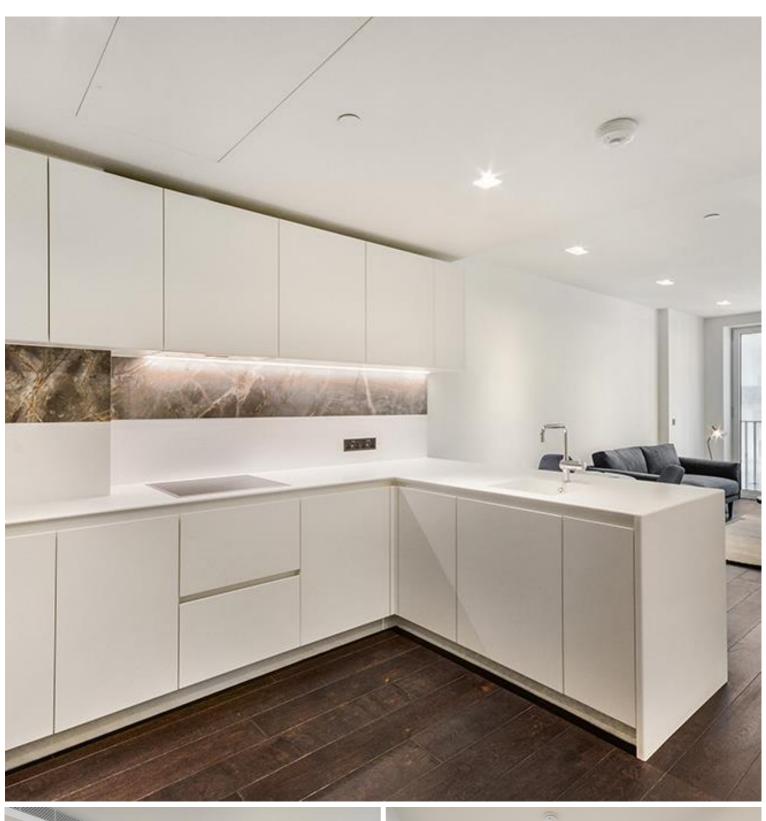

Offered fully furnished, this luxury 1 bedroom apartment is situated on the 15th floor and comprises large double bedroom with fully fitted wardrobes, living area with a fully fitted open plan kitchen to include Miele and Siemens appliances, Eastern viewings towards The Shard, contemporary bathroom, wood flooring and excellent storage space. The property has a high specification throughout featuring comfort cooling, underfloor heating and smart home technology.

We understand that cooling / heating is delivered via a commun

- 1 Bedroom
- 1 Bathroom
- 15th Floor
- Winter Garden
- Easterly views towards The Shard
- Luxury fitted kitchen with Miele appliances
- Luxury residents facilities
- 24 hour concierge
- Approx. 700 sq ft (65 sq m)
- 0.2 mile from Waterloo Station