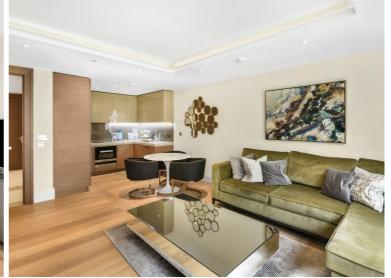

### Description

A stunning 1 bedroom apartment with parking in the sought after 190 Strand, WC2.

Offering approximately 756 sq ft of living space, this spacious 1 bedroom apartment is situated on the 4th floor comprises a large reception area, contemporary open plan kitchen, double bedroom with large fitted wardrobes, contemporary bathroom with marble finish, wood flooring and excellent storage.

The development offers on site leisure facilities, including gymnasium, swimming pool, private cinema, business / conference facilities and 24 hour concierge. The development is situated on the world famous Strand, Westminster WC2, 0.2 miles from Temple station and 0.5 miles from Covent Garden.