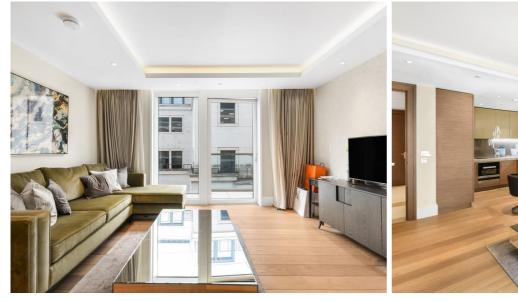

### Description

A stunning 1 bedroom apartment with parking in the sought after 190 Strand, WC2.

Offering approximately 756 sq ft of living space, this spacious 1 bedroom apartment is situated on the 4th floor comprises a large reception area, contemporary open plan kitchen, double bedroom with large fitted wardrobes, contemporary bathroom with marble finish, wood flooring and excellent storage.

The development offers on site leisure facilities, including gymnasium, swimming pool, private cinema, business / conference facilities and 24 hour concierge. The development is situated on the world famous Strand, Westminster WC2, 0.2 miles from Temple station and 0.5 miles from Covent Garden.