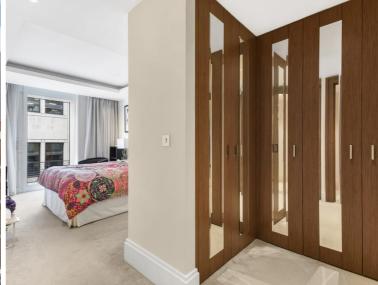

### Description

A stunning 1 bedroom apartment with parking in the sought after 190 Strand, WC2.

Offering approximately 756 sq ft of living space, this spacious 1 bedroom apartment is situated on the 4th floor comprises a large reception area, contemporary open plan kitchen, double bedroom with large fitted wardrobes, contemporary bathroom with marble finish, wood flooring and excellent storage.