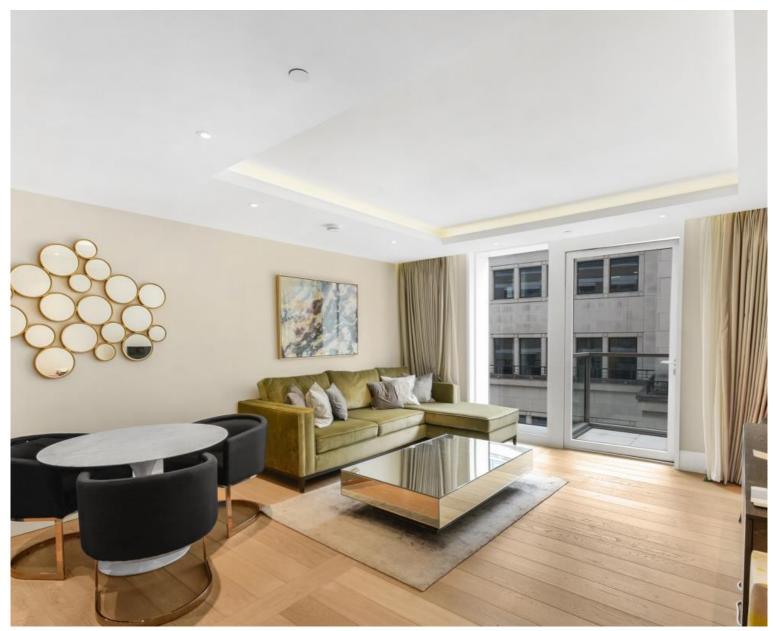

### Description

A stunning 1 bedroom apartment with parking in the sought after 190 Strand, WC2.

Offering approximately 756 sq ft of living space, this spacious 1 bedroom apartment is situated on the 4th floor comprises a large reception area, contemporary open plan kitchen, double bedroom with large fitted wardrobes, contemporary bathroom with marble finish, wood flooring and excellent storage.

The development offers on site leisure facilities, including gymnasium, swimming pool, private cinema, business / conference facilities and 24 hour concierge. The development is situated on the world famous Strand, Westminster WC2, 0.2 miles from Temple station and 0.5 miles from Covent Garden.