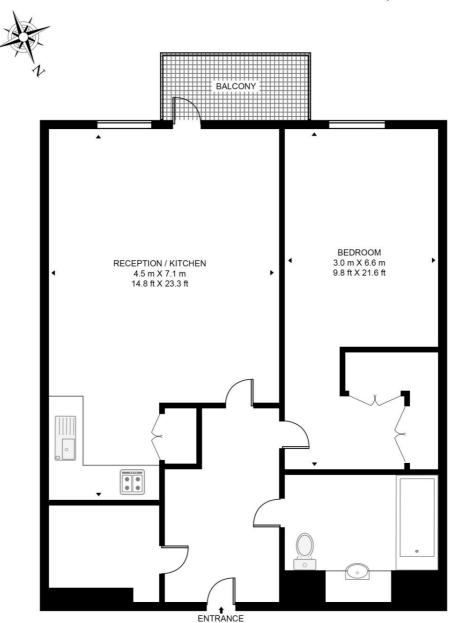

## Floorplan

750 sq ft | 70 sq m

### **MILFORD HOUSE, 190 THE STRAND**

APPROXIMATE GROSS INTERNAL FLOOR AREA 750 SQ.FT (69.7 SQ.M)

#### FOURTH FLOOR

This floor plan has been defined by the RICS Code of Measurement. This floor plan and all others are for approximate representative purposes only and upon usage is agreed to as such by the client.