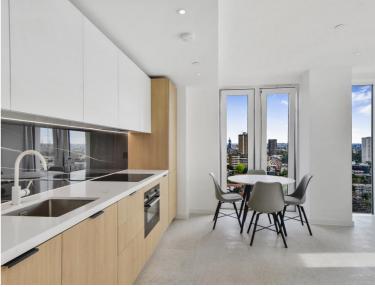

### **Description**

JLL are delighted to present a brand new one bedroom apartment in the final phase of Silk District, E1, conveniently located for access to the City of London.

Offering great living space and boasting 624sq ft. Offered fully furnished and situated on the 14th floor, the apartment will comprise an open plan living room and integrated kitchen, large double bedroom with large fitted wardrobes, bathrooms with porcelain finish, tiled flooring throughout good storage space.

The Silk District is a brand new development from Mount Anvil and offers residents fantastic amenities which include 24 hour concierge, on site gym, cinema room, rooftop gardens and resident's lounge. The development is within easy reach of the City of London and in the heart of the Whitechapel regeneration area, approximately 0.3 miles from Whitechapel Underground / Crossrail station.