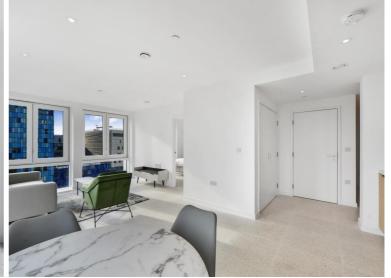

### **Description**

JLL are delighted to present a brand new one bedroom apartment in the final phase of Silk District, E1, conveniently located for access to the City of London.

Offering great living space and boasting 624sq ft. Offered fully furnished and situated on the 14th floor, the apartment will comprise an open plan living room and integrated kitchen, large double bedroom with large fitted wardrobes, bathrooms with porcelain finish, tiled flooring throughout good storage space.

- 1 Bedroom
- 1 Bathroom
- 14th Floor
- On-site amenities including cinema, gym and resident's lounge
- 24 hour concierge
- 0.3 miles from Whitechapel Station
- Approx. 571 sq ft (53sq m)
- Furnished
- EPC: B
- Council tax: Band E