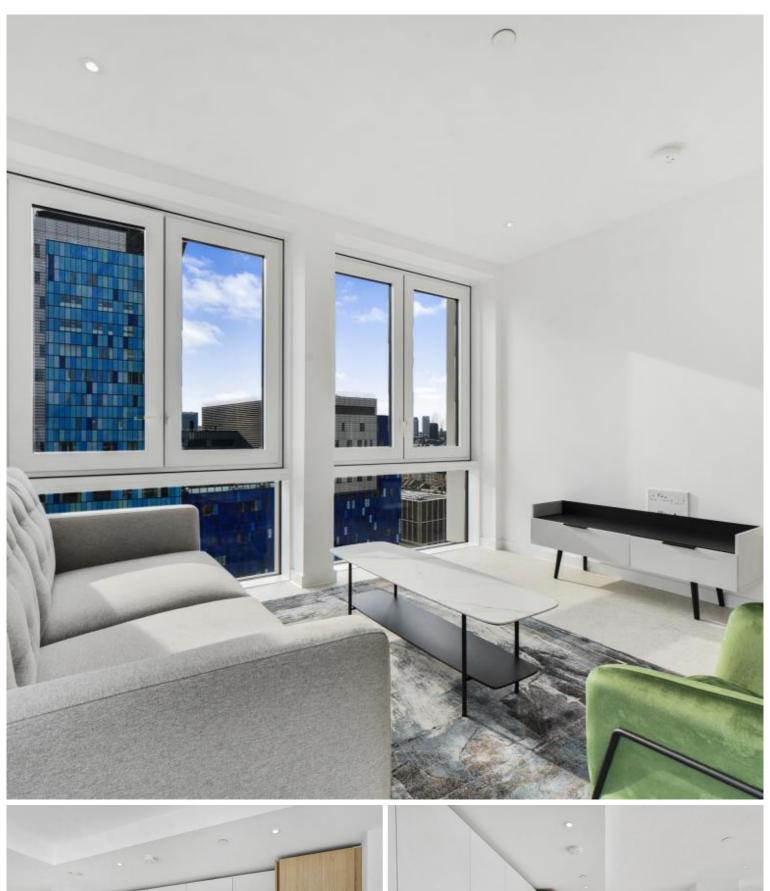

### **Description**

JLL are delighted to present a brand new one bedroom apartment in the final phase of Silk District, E1, conveniently located for access to the City of London.

Offering great living space and boasting 624sq ft. Offered fully furnished and situated on the 14th floor, the apartment will comprise an open plan living room and integrated kitchen, large double bedroom with large fitted wardrobes, bathrooms with porcelain finish, tiled flooring throughout good storage space.

The Silk District is a brand new development from Mount Anvil and offers residents fantastic amenities which include 24 hour concierge, on site gym, cinema room, rooftop gardens and resident's lounge. The development is within easy reach of the City of London and in the heart of the Whitechapel regeneration area, approximately 0.3 miles from Whitechapel Underground / Crossrail station.

- 1 Bedroom
- 1 Bathroom
- 14th Floor
- On-site amenities including cinema, gym and resident's lounge
- 24 hour concierge
- 0.3 miles from Whitechapel Station
- Approx. 571 sq ft (53sq m)
- Furnished
- EPC: B
- Council tax: Band E