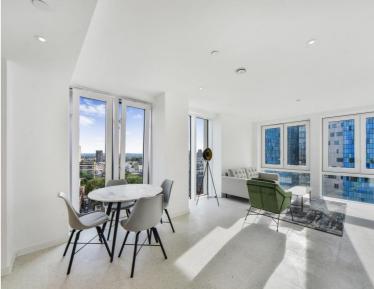

### **Description**

JLL are delighted to present a brand new one bedroom apartment in the final phase of Silk District, E1, conveniently located for access to the City of London.

Offering great living space and boasting 624sq ft. Offered fully furnished and situated on the 14th floor, the apartment will comprise an open plan living room and integrated kitchen, large double bedroom with large fitted wardrobes, bathrooms with porcelain finish, tiled flooring throughout good storage space.

The Silk District is a brand new development from Mount Anvil and offers residents fantastic amenities which include 24 hour concierge, on site gym, cinema room, rooftop gardens and resident's lounge. The development is within easy reach of the City of London and in the heart of the Whitechapel regeneration area, approximately 0.3 miles from Whitechapel Underground / Crossrail station.