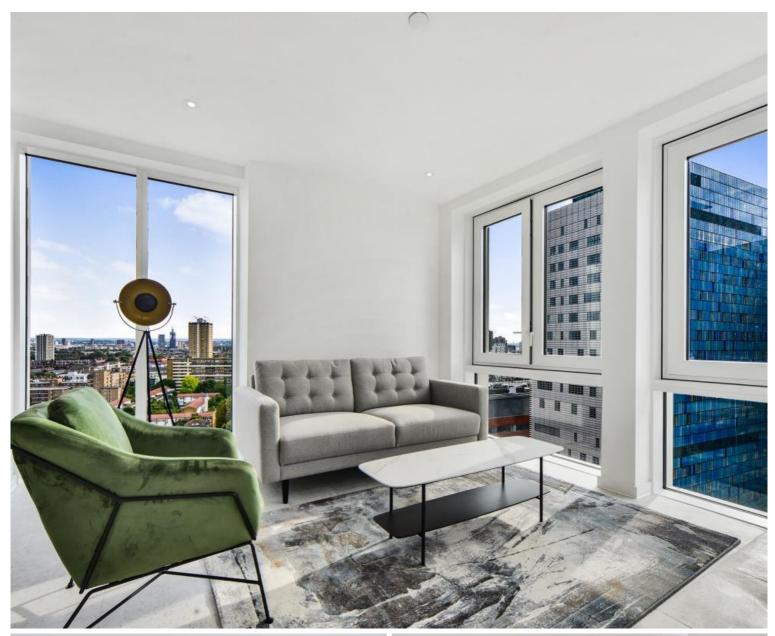

### **Description**

JLL are delighted to present a brand new one bedroom apartment in the final phase of Silk District, E1, conveniently located for access to the City of London.

Offering great living space and boasting 624sq ft. Offered fully furnished and situated on the 14th floor, the apartment will comprise an open plan living room and integrated kitchen, large double bedroom with large fitted wardrobes, bathrooms with porcelain finish, tiled flooring throughout good storage space.

The Silk District is a brand new development from Mount Anvil and offers residents fantastic amenities which include 24 hour concierge, on site gym, cinema room, rooftop gardens and resident's lounge. The development is within easy reach of the City of London and in the heart of the Whitechapel regeneration area, approximately 0.3 miles from Whitechapel Underground / Crossrail station.

- 1 Bedroom
- 1 Bathroom
- 14th Floor
- On-site amenities including cinema, gym and resident's lounge
- 24 hour concierge
- 0.3 miles from Whitechapel Station
- Approx. 571 sq ft (53sq m)
- Furnished
- EPC: B
- Council tax: Band E