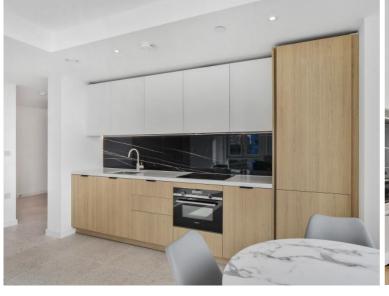

### **Description**

JLL are delighted to present a brand new one bedroom apartment in the final phase of Silk District, E1, conveniently located for access to the City of London.

Offering great living space and boasting 624sq ft. Offered fully furnished and situated on the 14th floor, the apartment will comprise an open plan living room and integrated kitchen, large double bedroom with large fitted wardrobes, bathrooms with porcelain finish, tiled flooring throughout good storage space.

The Silk District is a brand new development from Mount Anvil and offers residents fantastic amenities which include 24 hour concierge, on site gym, cinema room, rooftop gardens and resident's lounge. The development is within easy reach of the City of London and in the heart of the Whitechapel regeneration area, approximately 0.3 miles from Whitechapel Underground / Crossrail station.