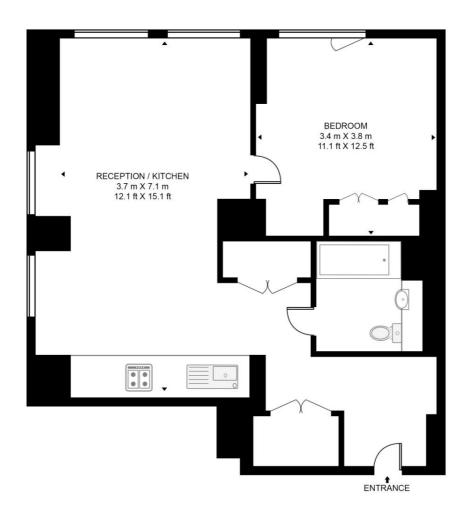

## Floorplan

571 sq ft | 53 sq m

#### **BOUCHON POINT**

APPROXIMATE GROSS INTERNAL FLOOR AREA 571 SQ.FT (53.1 SQ.M)

### FOURTEENTH FLOOR

This floor plan has been defined by the RICS Code of Measurement. This floor plan and all others are for approximate representative purposes only and upon usage is agreed to as such by the client.