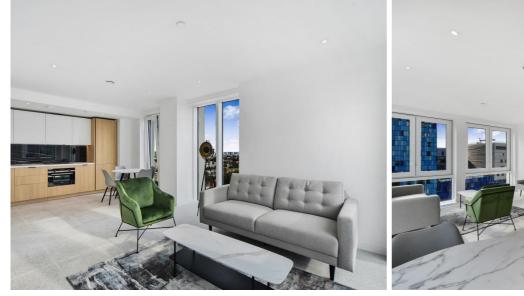

### **Description**

JLL are delighted to present a brand new one bedroom apartment in the final phase of Silk District, E1, conveniently located for access to the City of London.

Offering great living space and boasting 624sq ft. Offered fully furnished and situated on the 14th floor, the apartment will comprise an open plan living room and integrated kitchen, large double bedroom with large fitted wardrobes, bathrooms with porcelain finish, tiled flooring throughout good storage space.

The Silk District is a brand new development from Mount Anvil and offers residents fantastic amenities which include 24 hour concierge, on site gym, cinema room, rooftop gardens and resident's lounge. The development is within easy reach of the City of London and in the heart of the Whitechapel regeneration area, approximately 0.3 miles from Whitechapel Underground / Crossrail station.

- 1 Bedroom
- 1 Bathroom
- 14th Floor
- On-site amenities including cinema, gym and resident's lounge
- 24 hour concierge
- 0.3 miles from Whitechapel Station
- Approx. 571 sq ft (53sq m)
- Furnished
- EPC: B
- Council tax: Band E