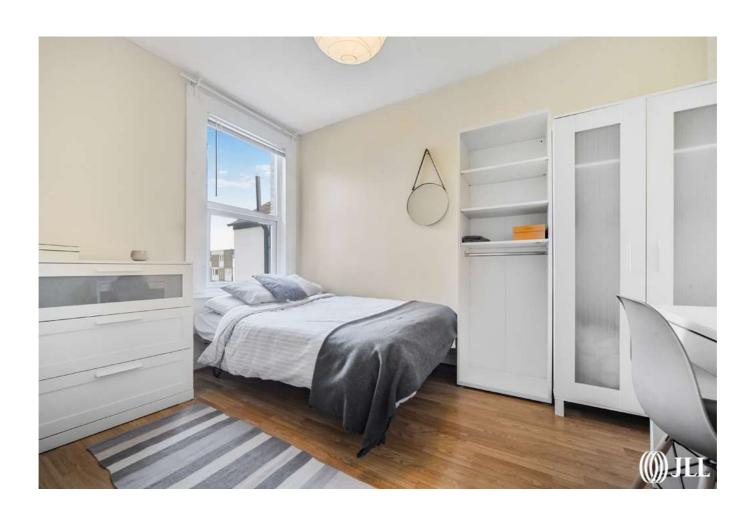

THE GREEN, LONDON E15

The property comprises entrance hall with under stair storage leading to two large reception rooms, fully tiled bathroom suite and fully fitted kitchen leading to a very quaint and well-maintained private garden. The first floor comprises a further fully tiled family bathroom, three double bedrooms with a 4th single bedroom/study room. This house further benefits massive extension potential, with many houses in the direct area carrying out extensive building works such as single and/or double storey rear extensions and loft conversions.

## **GROSSINTERNALAREA**

971 sq. ft (90.2 sq. m)

- · Period home
- 3 bedrooms
- 4th single/study room
- Two reception rooms
- Two bathrooms
- Private garden
- Cellar
- Walking distance to Stratford Station
- Perfect family home
- Approx 971 sq. ft (90.2 sq. m)
- EPC Rating C