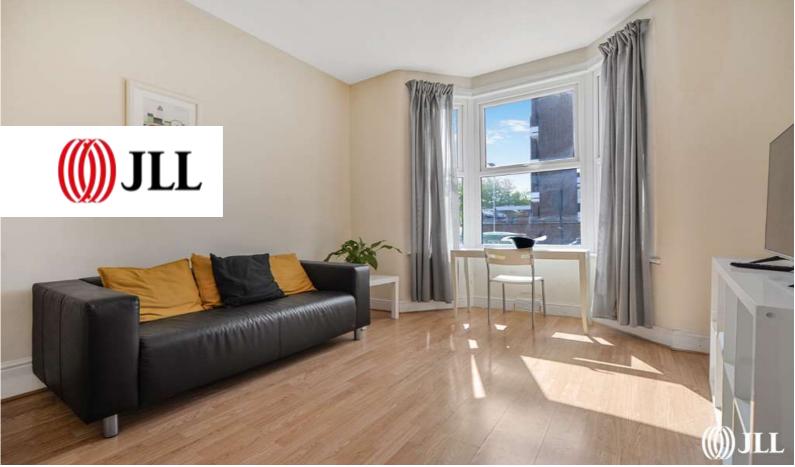

THE GREEN, LONDON E15

The property comprises entrance hall with under stair storage leading to two large reception rooms, fully tiled bathroom suite and fully fitted kitchen leading to a very quaint and well-maintained private garden. The first floor comprises a further fully tiled family bathroom, three double bedrooms with a 4th single bedroom/study room. This house further benefits massive extension potential, with many houses in the direct area carrying out extensive building works such as single and/or double storey rear extensions and loft conversions.

## **GROSSINTERNALAREA**

971 sq. ft (90.2 sq. m)

- · Period home
- 3 bedrooms
- 4th single/study room
- Two reception rooms
- Two bathrooms
- Private garden
- Cellar
- Walking distance to Stratford Station
- Perfect family home
- Approx 971 sq. ft (90.2 sq. m)
- EPC Rating C