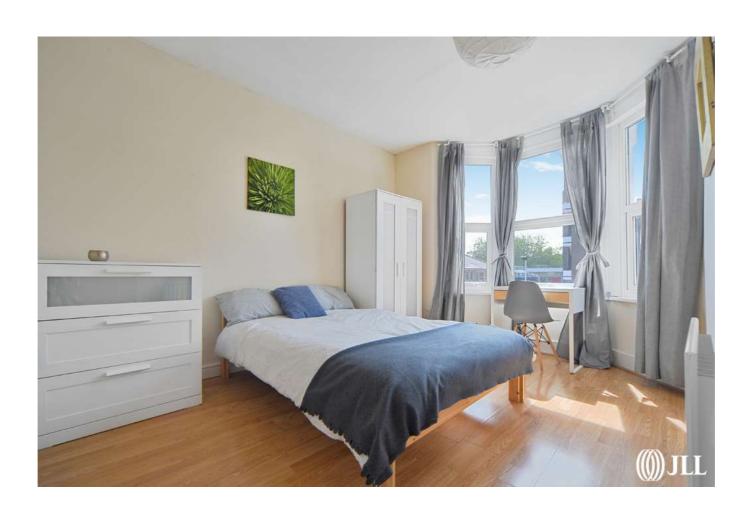

THE GREEN, LONDON E15

The property comprises entrance hall with under stair storage leading to two large reception rooms, fully tiled bathroom suite and fully fitted kitchen leading to a very quaint and well-maintained private garden. The first floor comprises a further fully tiled family bathroom, three double bedrooms with a 4th single bedroom/study room. This house further benefits massive extension potential, with many houses in the direct area carrying out extensive building works such as single and/or double storey rear extensions and loft conversions.

## **GROSSINTERNALAREA**

971 sq. ft (90.2 sq. m)

- · Period home
- 3 bedrooms
- 4th single/study room
- Two reception rooms
- Two bathrooms
- Private garden
- Cellar
- Walking distance to Stratford Station
- Perfect family home
- Approx 971 sq. ft (90.2 sq. m)
- EPC Rating C