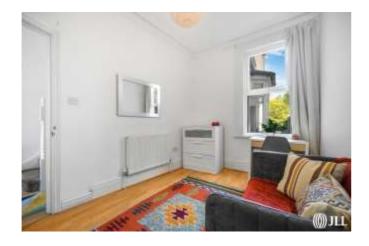

THE GREEN, LONDON E15

The property comprises entrance hall with under stair storage leading to two large reception rooms, fully tiled bathroom suite and fully fitted kitchen leading to a very quaint and well-maintained private garden. The first floor comprises a further fully tiled family bathroom, three double bedrooms with a 4th single bedroom/study room. This house further benefits massive extension potential, with many houses in the direct area carrying out extensive building works such as single and/or double storey rear extensions and loft conversions.

## **GROSSINTERNALAREA**

971 sq. ft (90.2 sq. m)

- · Period home
- 3 bedrooms
- 4th single/study room
- Two reception rooms
- Two bathrooms
- Private garden
- Cellar
- Walking distance to Stratford Station
- Perfect family home
- Approx 971 sq. ft (90.2 sq. m)
- EPC Rating C