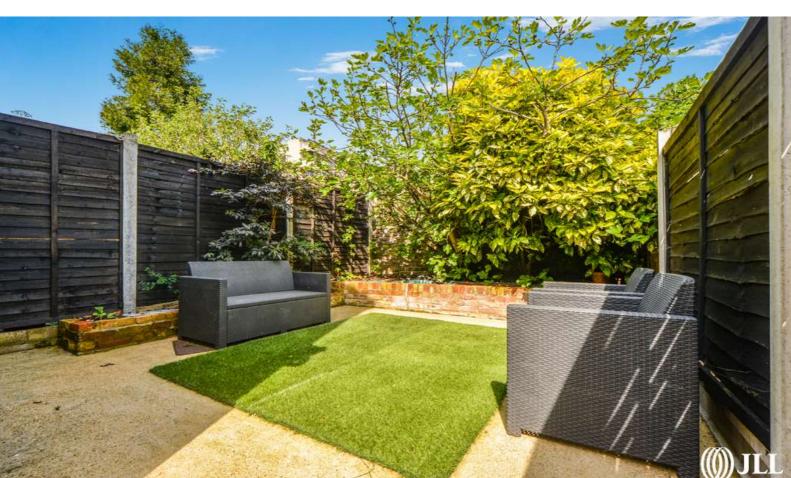

THE GREEN, LONDON E15

The property comprises entrance hall with under stair storage leading to two large reception rooms, fully tiled bathroom suite and fully fitted kitchen leading to a very quaint and well-maintained private garden. The first floor comprises a further fully tiled family bathroom, three double bedrooms with a 4th single bedroom/study room. This house further benefits massive extension potential, with many houses in the direct area carrying out extensive building works such as single and/or double storey rear extensions and loft conversions.

## **GROSSINTERNALAREA**

971 sq. ft (90.2 sq. m)

- · Period home
- 3 bedrooms
- 4th single/study room
- Two reception rooms
- Two bathrooms
- Private garden
- Cellar
- Walking distance to Stratford Station
- Perfect family home
- Approx 971 sq. ft (90.2 sq. m)
- EPC Rating C