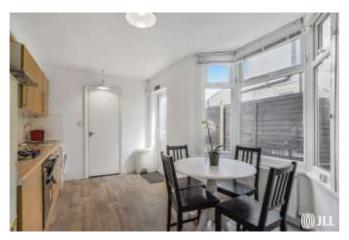

THE GREEN, LONDON E15

The property comprises entrance hall with under stair storage leading to two large reception rooms, fully tiled bathroom suite and fully fitted kitchen leading to a very quaint and well-maintained private garden. The first floor comprises a further fully tiled family bathroom, three double bedrooms with a 4th single bedroom/study room. This house further benefits massive extension potential, with many houses in the direct area carrying out extensive building works such as single and/or double storey rear extensions and loft conversions.

## **GROSSINTERNALAREA**

971 sq. ft (90.2 sq. m)

- · Period home
- 3 bedrooms
- 4th single/study room
- Two reception rooms
- Two bathrooms
- Private garden
- Cellar
- Walking distance to Stratford Station
- Perfect family home
- Approx 971 sq. ft (90.2 sq. m)
- EPC Rating C