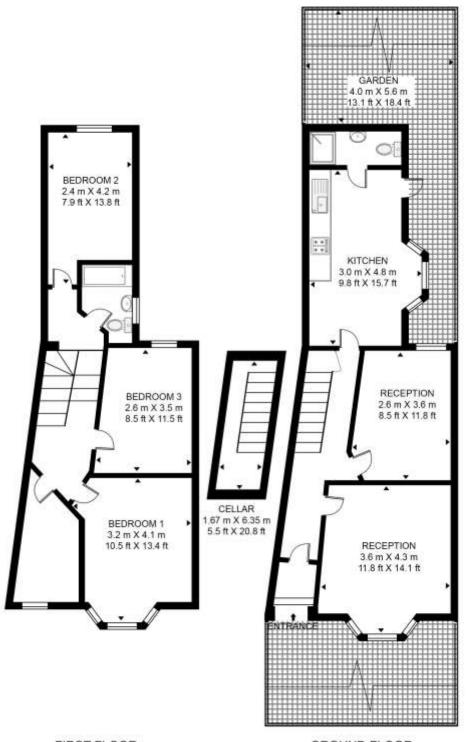

## **GROSSINTERNALAREA**

971 sq. ft (90.2 sq. m)

- · Period home
- 3 bedrooms
- 4th single/study room
- Two reception rooms
- Two bathrooms
- Private garden
- Cellar
- Walking distance to Stratford Station
- Perfect family home
- Approx 971 sq. ft (90.2 sq. m)
- EPC Rating C

## THE GREEN APPROXIMATE GROSS INTERNAL FLOOR AREA 971 SQ.FT (90.2 SQ.M)

FIRST FLOOR

**GROUND FLOOR** 

This floor plan has been defined by the RICS Code of Measurement. This floor plan and all others are for approximate representative purposes only and upon usage is agreed to as such by the client.