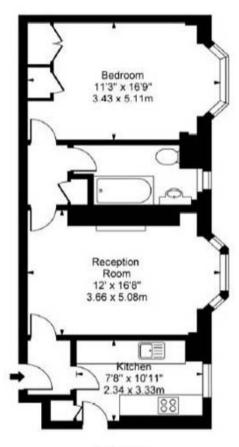

- 1 Double bedroom
- 1 Bathroom
- Reception room
- Fully fitted kitchen
- 24-hour porter
- Lift
- Communal heating & hot water included
- Approx. 584 sq ft (54 sq m)
- Furnished
- EPC: C

Approx. Gross Internal Area 584 Sq Ft - 54.25 Sq M

Sixth Floor