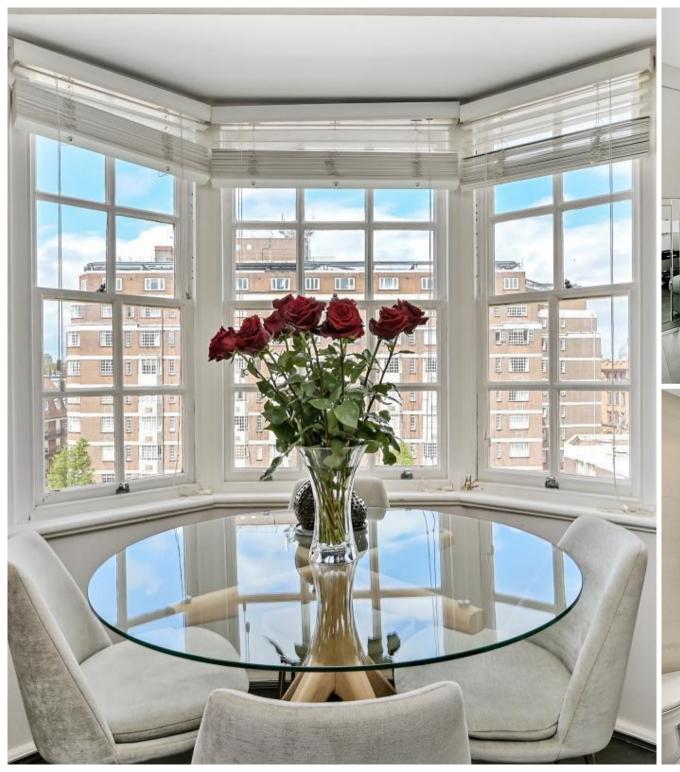

## **Description**

A wonderful sixth floor apartment (with lift) situated in this highly desirable, portered development in the heart of Chelsea. The property consists of one double bedroom, one bathroom, reception room and a fully fitted kitchen. Cranmer Court is conveniently located for all the excellent shops, restaurants and transport facilities of Sloane Square and Sloane Street.

- 1 Double bedroom
- 1 Bathroom
- Reception room
- Fully fitted kitchen
- 24-hour porter
- Lift
- Communal heating & hot water included
- Approx. 584 sq ft (54 sq m)
- Furnished
- EPC: C

Approx. Gross Internal Area 584 Sq Ft - 54.25 Sq M