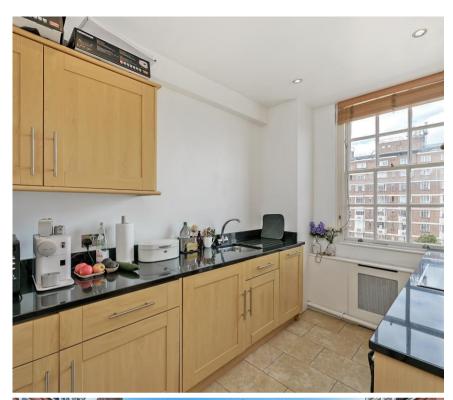

## **Description**

A wonderful sixth floor apartment (with lift) situated in this highly desirable, portered development in the heart of Chelsea. The property consists of one double bedroom, one bathroom, reception room and a fully fitted kitchen. Cranmer Court is conveniently located for all the excellent shops, restaurants and transport facilities of Sloane Square and Sloane Street.

- 1 Double bedroom
- 1 Bathroom
- Reception room
- Fully fitted kitchen
- 24-hour porter
- Lift
- Communal heating & hot water included
- Approx. 584 sq ft (54 sq m)
- Furnished
- EPC: C

Approx. Gross Internal Area 584 Sq Ft - 54.25 Sq M