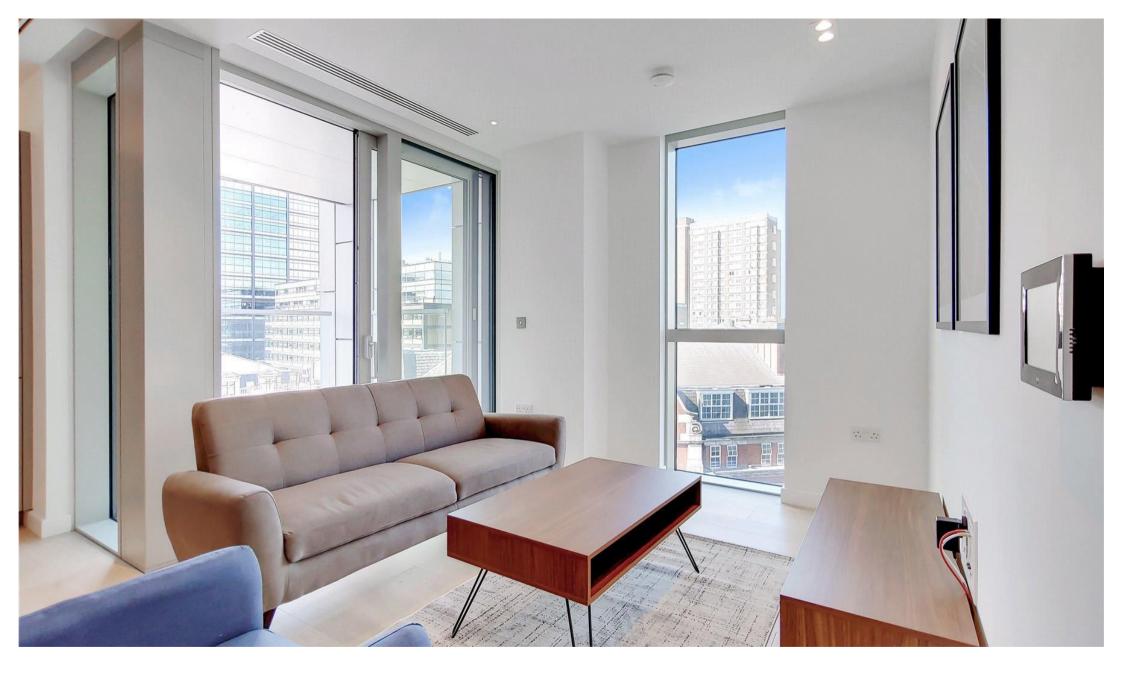

## **Description**

A fully furnished 1 bedroom apartment in the Atlas Building, situated next to Old Street, EC1.

This well presented 1 bedroom apartment offers approximately 545 sq ft of living space and comprises a large open plan reception with fully fitted kitchen, large West facing balcony, bedroom with large fitted wardrobe, luxury bathroom with Porcelain finish and solid wood flooring.

The development offers top of the range amenities which includes pool, spa, gymnasium, private cinema room, resident's only business lounge and 24 hour concierge. Each apartment also benefits from comfort cooling / heating. The Atlas Building is next to Old Street station (0.1 mile) and a short walk to the City, Hoxton, Shoreditch and Angel.

- 1 Bedroom
- 1 Bathroom
- 5th floor
- Private balcony
- On-site leisure facilities including pool, spa and cinema
- 24 hour concierge
- 0.1 miles from Old Street Station
- Approx. 523.4 sq ft (48.6 sq m)
- Furnished
- EPC: B