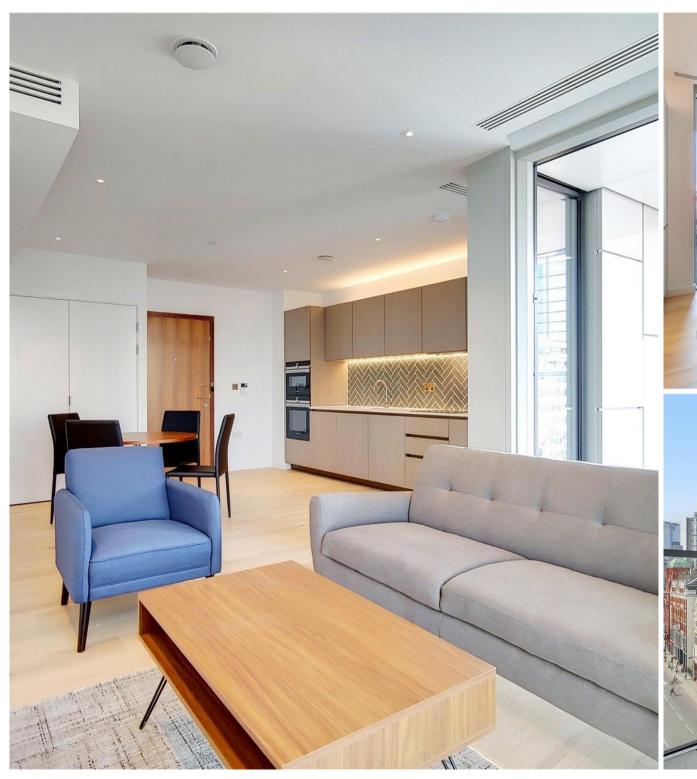

## **Description**

A fully furnished 1 bedroom apartment in the Atlas Building, situated next to Old Street, EC1.

This well presented 1 bedroom apartment offers approximately 545 sq ft of living space and comprises a large open plan reception with fully fitted kitchen, large West facing balcony, bedroom with large fitted wardrobe, luxury bathroom with Porcelain finish and solid wood flooring.

The development offers top of the range amenities which includes pool, spa, gymnasium, private cinema room, resident's only business lounge and 24 hour concierge. Each apartment also benefits from comfort cooling / heating. The Atlas Building is next to Old Street station (0.1 mile) and a short walk to the City, Hoxton, Shoreditch and Angel.

- 1 Bedroom
- 1 Bathroom
- 5th floor
- Private balcony
- On-site leisure facilities including pool, spa and cinema
- 24 hour concierge
- 0.1 miles from Old Street Station
- Approx. 523.4 sq ft (48.6 sq m)
- Furnished
- EPC: B