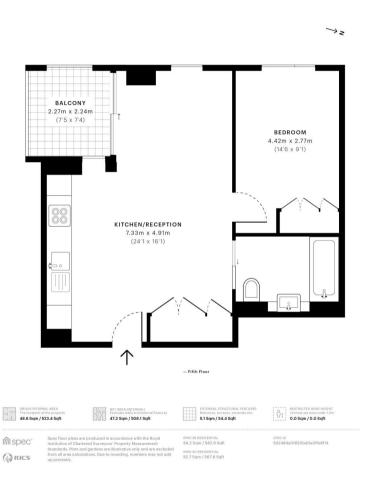

## **Description**

A fully furnished 1 bedroom apartment in the Atlas Building, situated next to Old Street, EC1.

This well presented 1 bedroom apartment offers approximately 545 sq ft of living space and comprises a large open plan reception with fully fitted kitchen, large West facing balcony, bedroom with large fitted wardrobe, luxury bathroom with Porcelain finish and solid wood flooring.

- 1 Bedroom
- 1 Bathroom
- 5th floor
- Private balcony
- On-site leisure facilities including pool, spa and cinema
- 24 hour concierge
- 0.1 miles from Old Street Station
- Approx. 523.4 sq ft (48.6 sq m)
- Furnished
- EPC: B