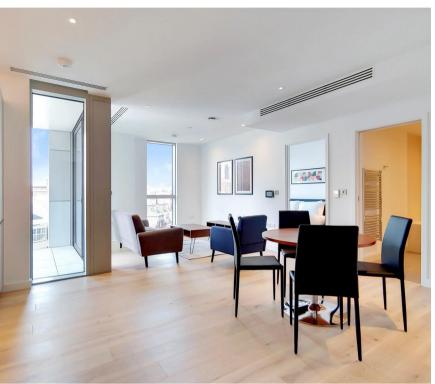

## **Description**

A fully furnished 1 bedroom apartment in the Atlas Building, situated next to Old Street, EC1.

This well presented 1 bedroom apartment offers approximately 545 sq ft of living space and comprises a large open plan reception with fully fitted kitchen, large West facing balcony, bedroom with large fitted wardrobe, luxury bathroom with Porcelain finish and solid wood flooring.

- 1 Bedroom
- 1 Bathroom
- 5th floor
- Private balcony
- On-site leisure facilities including pool, spa and cinema
- 24 hour concierge
- 0.1 miles from Old Street Station
- Approx. 523.4 sq ft (48.6 sq m)
- Furnished
- EPC: B