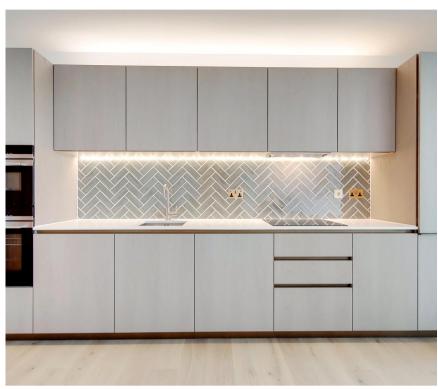

## **Description**

A fully furnished 1 bedroom apartment in the Atlas Building, situated next to Old Street, EC1.

This well presented 1 bedroom apartment offers approximately 545 sq ft of living space and comprises a large open plan reception with fully fitted kitchen, large West facing balcony, bedroom with large fitted wardrobe, luxury bathroom with Porcelain finish and solid wood flooring.

- 1 Bedroom
- 1 Bathroom
- 5th floor
- Private balcony
- On-site leisure facilities including pool, spa and cinema
- 24 hour concierge
- 0.1 miles from Old Street Station
- Approx. 523.4 sq ft (48.6 sq m)
- Furnished
- EPC: B