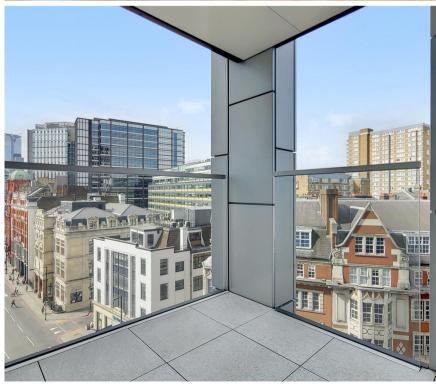

## **Description**

A fully furnished 1 bedroom apartment in the Atlas Building, situated next to Old Street, EC1.

This well presented 1 bedroom apartment offers approximately 545 sq ft of living space and comprises a large open plan reception with fully fitted kitchen, large West facing balcony, bedroom with large fitted wardrobe, luxury bathroom with Porcelain finish and solid wood flooring.

The development offers top of the range amenities which includes pool, spa, gymnasium, private cinema room, resident's only business lounge and 24 hour concierge. Each apartment also benefits from comfort cooling / heating. The Atlas Building is next to Old Street station (0.1 mile) and a short walk to the City, Hoxton, Shoreditch and Angel.