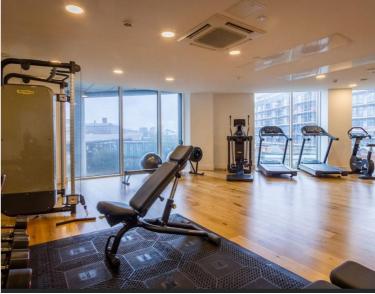

Years remaining on lease: 992, Service charge: TBC, Ground rent: £450pa, Council tax band: D

- Two bedrooms
- Two bathrooms (one en-suite)
- 10th Floor
- Approx. 799 sq. ft (74.2 sq.m)
- Residents' gym
- Concierge service
- Built in 2016
- EPC Rating B