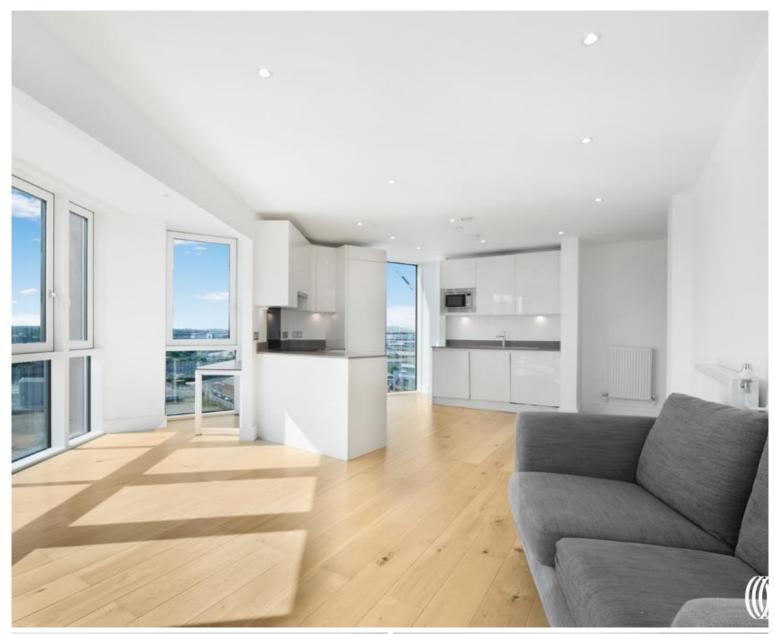

### Description

This contemporary 10th-floor apartment boasts two bedrooms, two bathrooms, and breathtaking panoramic views. Situated in the renowned City West Tower development on Stratford High Street, E15.

This expansive apartment features a fully equipped, high-spec kitchen, lavishly tiled bathrooms with mirrored cabinets, two generous double bedrooms with ample storage and a spacious reception room boasting floor-to-ceiling windows that offer stunning, far-reaching views towards Canary Wharf (Southwest).