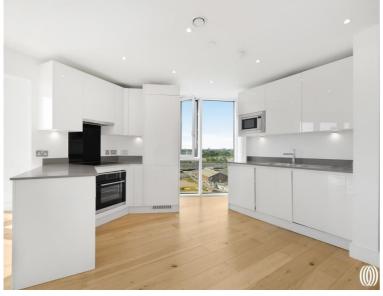

This expansive apartment features a fully equipped, high-spec kitchen, lavishly tiled bathrooms with mirrored cabinets, two generous double bedrooms with ample storage and a spacious reception room boasting floor-to-ceiling windows that offer stunning, far-reaching views towards Canary Wharf (Southwest).