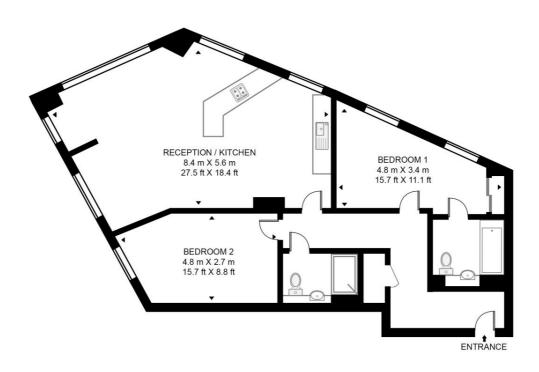

## Floorplan

799 sq ft | 74 sq m

#### **CITY WEST TOWER**

APPROXIMATE GROSS INTERNAL FLOOR AREA 799 SQ.FT (74.2 SQ.M)

#### **TENTH FLOOR**

This floor plan has been defined by the RICS Code of Measurement. This floor plan and all others are for approximate representative purposes only and upon usage is agreed to as such by the client.