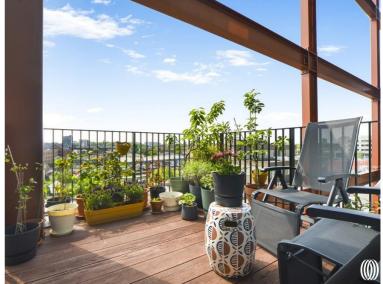

The apartments floorplan has been incredibly well thought out comprising wide entrance hall and storage leading to three double bedrooms (all courtyard facing), large modern family bathroom with en-suite to master bedroom and a whopping 480 sq.ft Kitchen/reception area with fully fitted and integrated kitchen leading to a large balcony where you will enjoy views of the London skyline. Other benefits include underfloor heating, floor-to-ceiling windows throughout and a walk in wardrobe to the master bedroom.

- Three bedrooms
- Two bathrooms (one en-suite)
- East Wick and Sweetwater
- Third floor
- Large balcony
- Walking distance to both Victoria Park and the Olympic Park
- Catchment for Mossbourne School (Ofsted Outstanding)
- Approx. 1269 sq. ft (117.9 sq. m)
- EPC: B