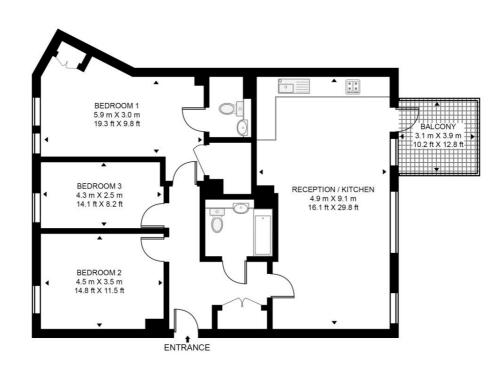

# Floorplan

1,269 sq ft | 118 sq m

#### **TANDY PLACE**

APPROXIMATE GROSS INTERNAL FLOOR AREA 1269 SQ.FT (117.9 SQ.M)

#### THIRD FLOOR

This floor plan has been defined by the RICS Code of Measurement. This floor plan and all others are for approximate representative purposes only and upon usage is agreed to as such by the client.