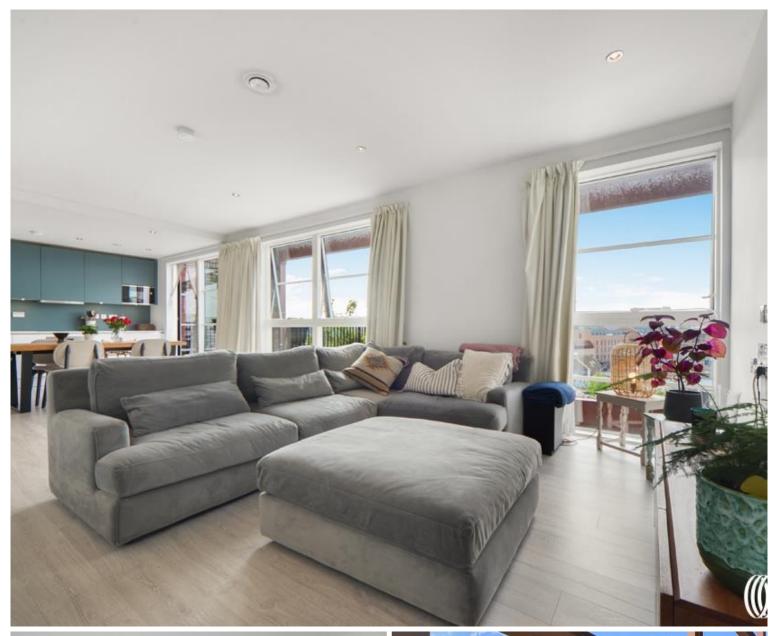

### Description

JLL are pleased to introduce to the market this stunning and ultra modern three double bedroom two bathroom apartment spanning close to 1300 sq.ft. Set on the third floor with views towards London's city skyline, this is one of the very first apartments to be listed for sale within the East wick and Sweetwater development since its completion in 2021.

The apartments floorplan has been incredibly well thought out comprising wide entrance hall and storage leading to three double bedrooms (all courtyard facing), large modern family bathroom with en-suite to master bedroom and a whopping 480 sq.ft Kitchen/reception area with fully fitted and integrated kitchen leading to a large balcony where you will enjoy views of the London skyline. Other benefits include underfloor heating, floor-to-ceiling windows throughout and a walk in wardrobe to the master bedroom.

- Three bedrooms
- Two bathrooms (one en-suite)
- East Wick and Sweetwater
- Third floor
- Large balcony
- Walking distance to both Victoria Park and the Olympic Park
- Catchment for Mossbourne School (Ofsted Outstanding)
- Approx. 1269 sq. ft (117.9 sq. m)
- EPC: B