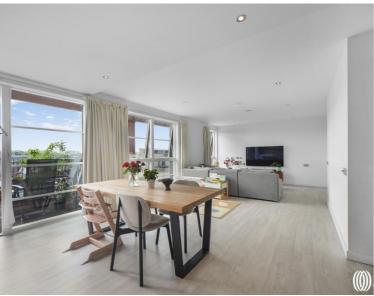

The apartments floorplan has been incredibly well thought out comprising wide entrance hall and storage leading to three double bedrooms (all courtyard facing), large modern family bathroom with en-suite to master bedroom and a whopping 480 sq.ft Kitchen/reception area with fully fitted and integrated kitchen leading to a large balcony where you will enjoy views of the London skyline. Other benefits include underfloor heating, floor-to-ceiling windows throughout and a walk in wardrobe to the master bedroom.