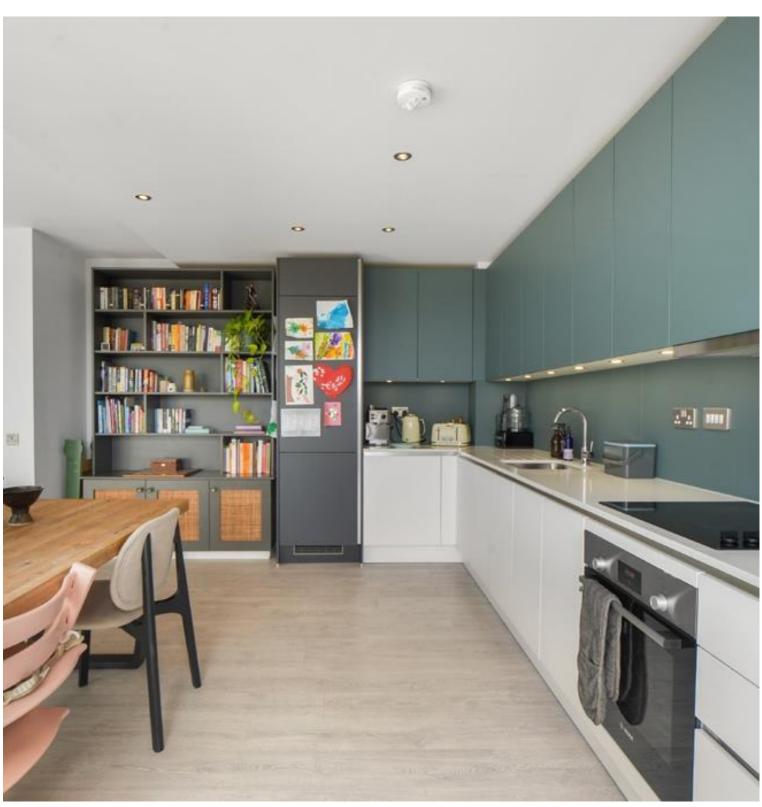

The apartments floorplan has been incredibly well thought out comprising wide entrance hall and storage leading to three double bedrooms (all courtyard facing), large modern family bathroom with en-suite to master bedroom and a whopping 480 sq.ft Kitchen/reception area with fully fitted and integrated kitchen leading to a large balcony where you will enjoy views of the London skyline. Other benefits include underfloor heating, floor-to-ceiling windows throughout and a walk in wardrobe to the master bedroom.