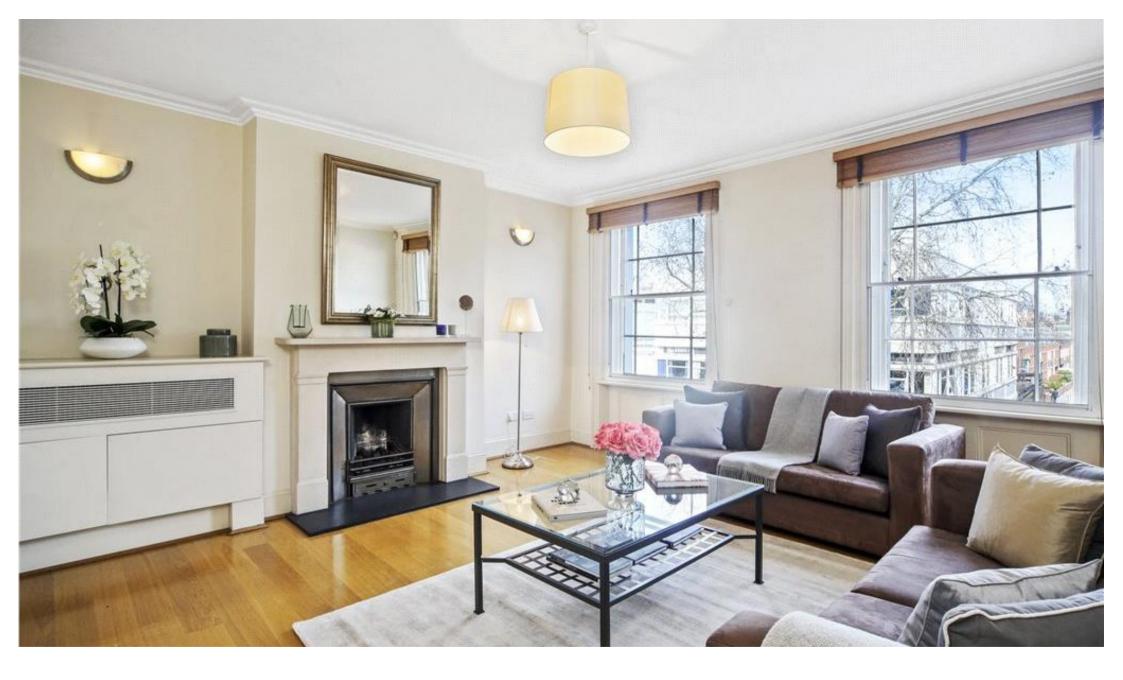

## **Description**

A stunning second and third floor duplex apartment located in the heart of Chelsea. Many amenities of King's Road and within easy walking distance of Sloane Square underground station. The flat comprises reception room with American oak wooden floors, master bedroom with en suite shower room, second double bedroom with built in wardrobes, fully fitted kitchen and bathroom. The flat is furnished in a contemporary style and there is also use of the communal gardens for the residents of this lovely building.

- 2 Double bedrooms
- 1 Bathroom
- 1 Shower room (en suite)
- Reception Room
- Eat-in kitchen
- Second & third floor
- Use of communal gardens
- Comfort cooling
- Approx. 1,019 sq ft (94 sq m)
- Furnished