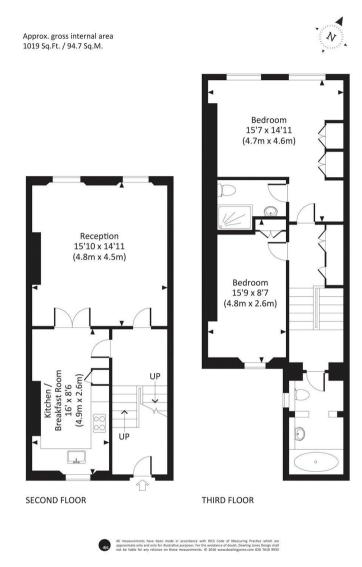

- 2 Double bedrooms
- 1 Bathroom
- 1 Shower room (en suite)
- Reception Room
- Eat-in kitchen
- Second & third floor
- Use of communal gardens
- Comfort cooling
- Approx. 1,019 sq ft (94 sq m)
- Furnished