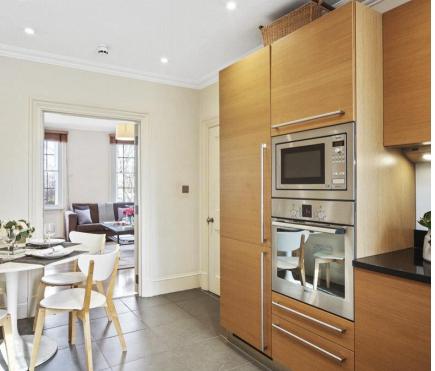

## **Description**

A stunning second and third floor duplex apartment located in the heart of Chelsea. Many amenities of King's Road and within easy walking distance of Sloane Square underground station. The flat comprises reception room with American oak wooden floors, master bedroom with en suite shower room, second double bedroom with built in wardrobes, fully fitted kitchen and bathroom. The flat is furnished in a contemporary style and there is also use of the communal gardens for the residents of this lovely building.

- 2 Double bedrooms
- 1 Bathroom
- 1 Shower room (en suite)
- Reception Room
- Eat-in kitchen
- Second & third floor
- Use of communal gardens
- Comfort cooling
- Approx. 1,019 sq ft (94 sq m)
- Furnished