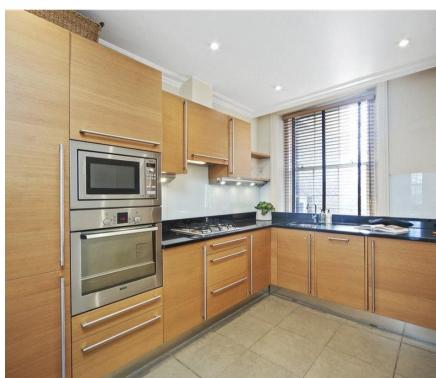

## **Description**

A stunning second and third floor duplex apartment located in the heart of Chelsea. Many amenities of King's Road and within easy walking distance of Sloane Square underground station. The flat comprises reception room with American oak wooden floors, master bedroom with en suite shower room, second double bedroom with built in wardrobes, fully fitted kitchen and bathroom. The flat is furnished in a contemporary style and there is also use of the communal gardens for the residents of this lovely building.

- 2 Double bedrooms
- 1 Bathroom
- 1 Shower room (en suite)
- Reception Room
- Eat-in kitchen
- Second & third floor
- Use of communal gardens
- Comfort cooling
- Approx. 1,019 sq ft (94 sq m)
- Furnished