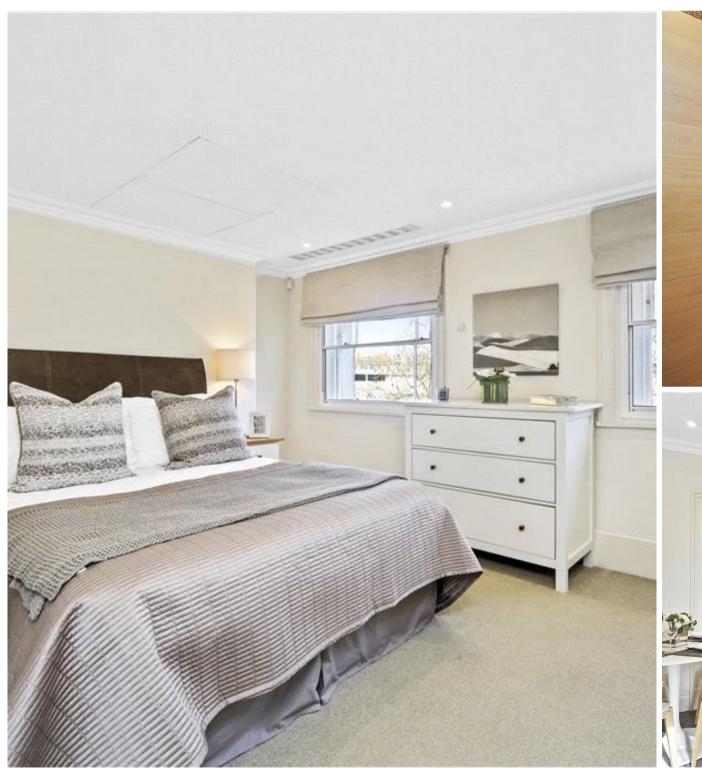

## **Description**

A stunning second and third floor duplex apartment located in the heart of Chelsea. Many amenities of King's Road and within easy walking distance of Sloane Square underground station. The flat comprises reception room with American oak wooden floors, master bedroom with en suite shower room, second double bedroom with built in wardrobes, fully fitted kitchen and bathroom. The flat is furnished in a contemporary style and there is also use of the communal gardens for the residents of this lovely building.

- 2 Double bedrooms
- 1 Bathroom
- 1 Shower room (en suite)
- Reception Room
- Eat-in kitchen
- Second & third floor
- Use of communal gardens
- Comfort cooling
- Approx. 1,019 sq ft (94 sq m)
- Furnished