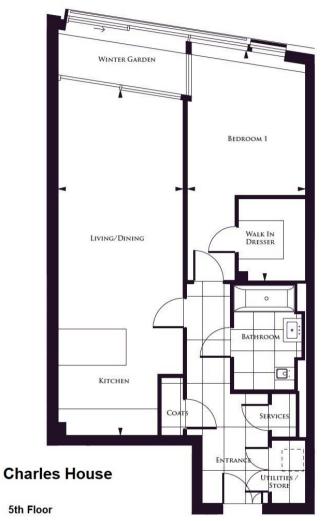

- 1 Double bedroom
- 1 Bathroom
- Gym, swimming pool, cinema
- Parking included
- Winter garden
- Approx 859 sq ft (80 sq m)
- Furnished
- EPC B

| TOTAL AREA            | 79.7 sqm        | 858 sqft       |
|-----------------------|-----------------|----------------|
| LIVING/DINING/KITCHEN | 9525mm x 3454mm | 31'3" x 11'4"  |
| BEDROOM 1             | 6350mm x 3251mm | 20'10" x 10'8" |