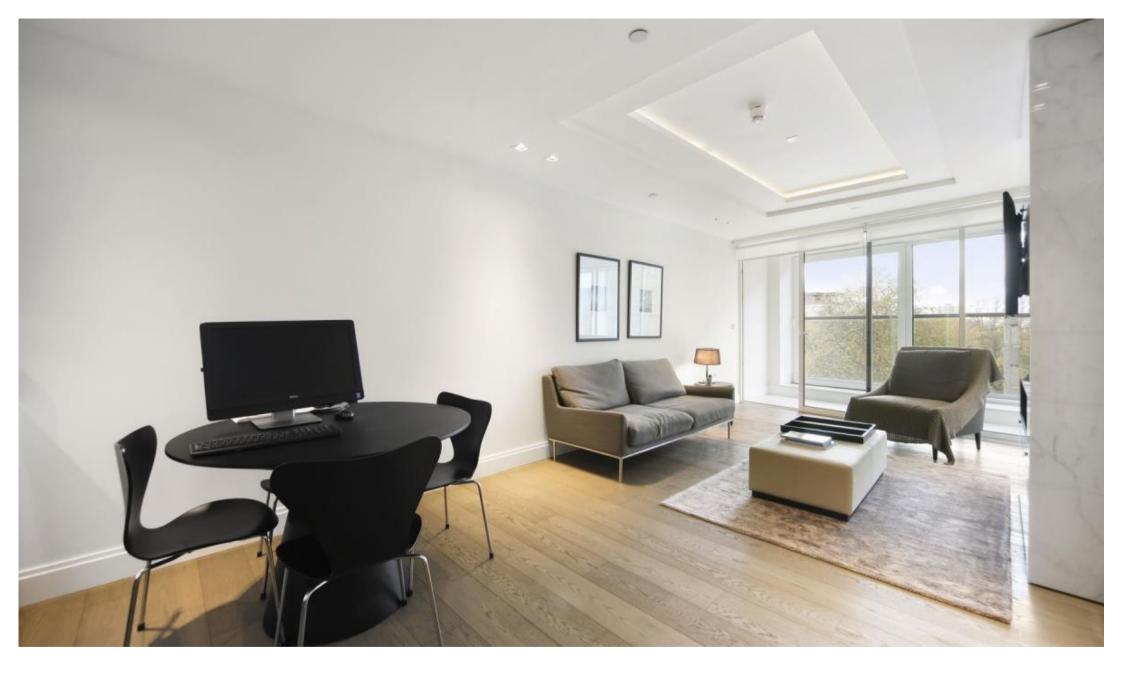

## **Description**

This very spacious one bedroom apartment set in the heart of one of London's most sought-after locations, the Royal Borough of Kensington and Chelsea, offers an unparalleled standard of living and convenience. Property comprises large open plan living room and kitchen, double bedroom with walk-in wardrobe, two storage cupboards, bathroom and a private winter garden. Residents will benefit from a swimming pool and a range of fitness and spa facilities to promote the most opulent way of living. The development also features 24 hour concierge and communal garden square. This property is offered on a furnished basis.

- 1 Double bedroom
- 1 Bathroom
- Gym, swimming pool, cinema
- Parking included
- Winter garden
- Approx 859 sq ft (80 sq m)
- Furnished
- EPC B

| TOTAL AREA            | 79.7 sqm        | 858 sqft       |
|-----------------------|-----------------|----------------|
| LIVING/DINING/KITCHEN | 9525mm x 3454mm | 31'3" x 11'4"  |
| BEDROOM 1             | 6350mm x 3251mm | 20'10" x 10'8" |