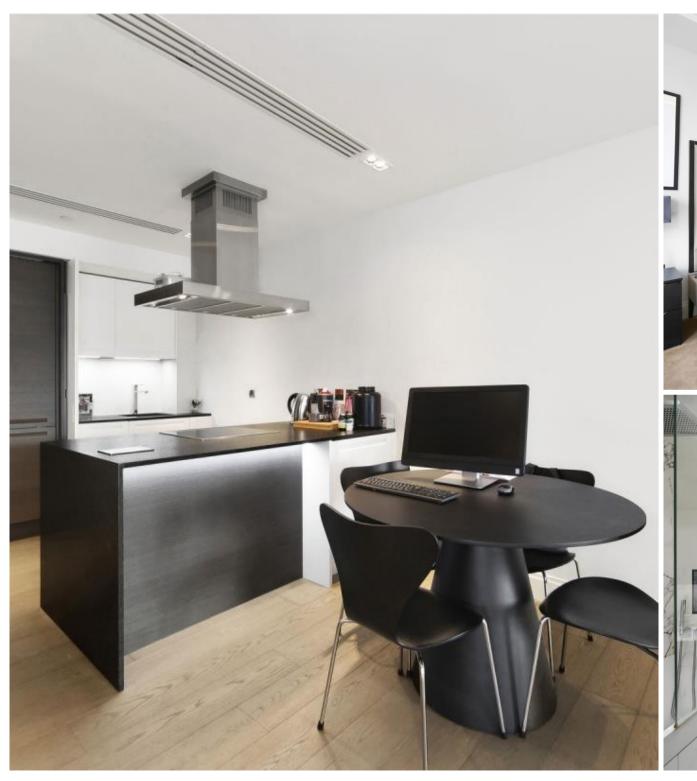

## **Description**

This very spacious one bedroom apartment set in the heart of one of London's most sought-after locations, the Royal Borough of Kensington and Chelsea, offers an unparalleled standard of living and convenience. Property comprises large open plan living room and kitchen, double bedroom with walk-in wardrobe, two storage cupboards, bathroom and a private winter garden. Residents will benefit from a swimming pool and a range of fitness and spa facilities to promote the most opulent way of living. The development also features 24 hour concierge and communal garden square. This property is offered on a furnished basis.

- 1 Double bedroom
- 1 Bathroom
- Gym, swimming pool, cinema
- Parking included
- Winter garden
- Approx 859 sq ft (80 sq m)
- Furnished
- EPC B

| TOTAL AREA            | 79.7 sqm        | 858 sqft       |
|-----------------------|-----------------|----------------|
| LIVING/DINING/KITCHEN | 9525mm x 3454mm | 31'3" x 11'4"  |
| BEDROOM 1             | 6350mm x 3251mm | 20'10" x 10'8" |