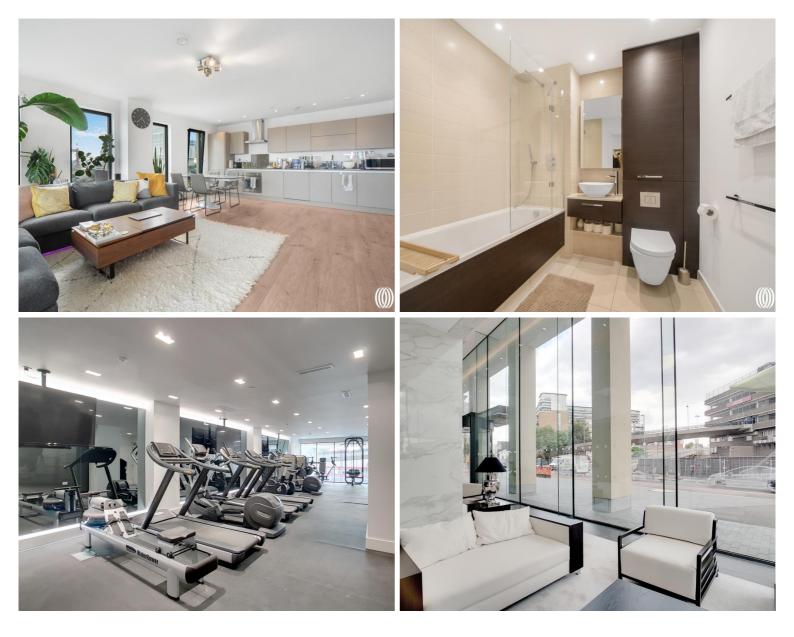

Legacy Tower is a striking 31-storey tower which offers dual aspect views of both the Queen Elizabeth Olympic Park and Westfield's Stratford City. The development is located approximately 500ft from Stratford Underground Station. Residents further benefit from a concierge service, residential gymnasium, lift access and is close to local amenities.

Years remaining on lease: 244, Service charge: TBC, Ground rent: £375pa, Council tax band: D

- Two double bedrooms
- Two bathrooms
- 24hr concierge
- Large balcony
- Residents' gym
- 7th floor
- Leasehold
- Approximately 865 sq. ft (80.4 sq. m)
- EPC Rating B