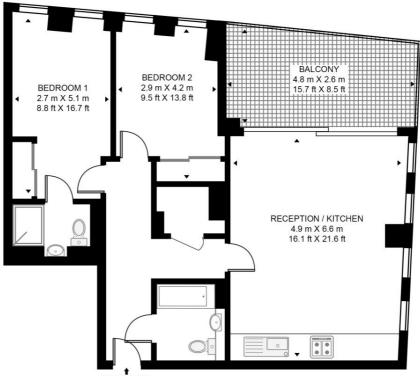

LEGACY TOWER APPROXIMATE GROSS INTERNAL FLOOR AREA 865 SQ.FT (80.4 SQ.M)

ENTRANCE

## SEVENTH FLOOR

This floor plan has been defined by the RICS Code of Measurement. This floor plan and all others are for approximate representative purposes only and upon usage is agreed to as such by the client. WWW: hdvirtualart.com | TEL: 0203.974.1567 | EMAIL: info@hdvirtualart.com