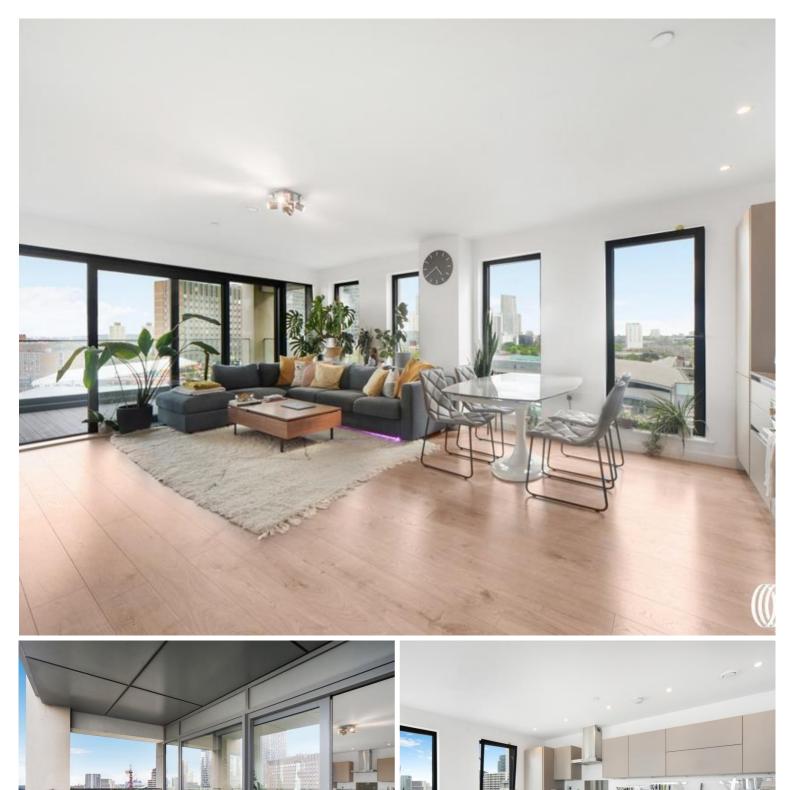

## Description

Opportunity to purchase a 2 double bedroom 2 bathroom within one of Stratford's most popular developments, Legacy Tower, E15.

Situated on the 7th floor and spanning 865 square feet, the property boasts ultra modern finishes throughout comprising open-plan kitchen/living area with integrated appliances, large and covered balcony with panoramic views, two double bedrooms and two bathrooms (including an en suite to master bedroom).

Legacy Tower is a striking 31-storey tower which offers dual aspect views of both the Queen Elizabeth Olympic Park and Westfield's Stratford City. The development is located approximately 500ft from Stratford Underground Station. Residents further benefit from a concierge service, residential gymnasium, lift access and is close to local amenities.

Years remaining on lease: 244, Service charge: TBC, Ground rent: £375pa, Council tax band: D

- Two double bedrooms
- Two bathrooms
- 24hr concierge
- Large balcony
- Residents' gym
- 7th floor
- Leasehold
- Approximately 865 sq. ft (80.4 sq. m)
- EPC Rating B