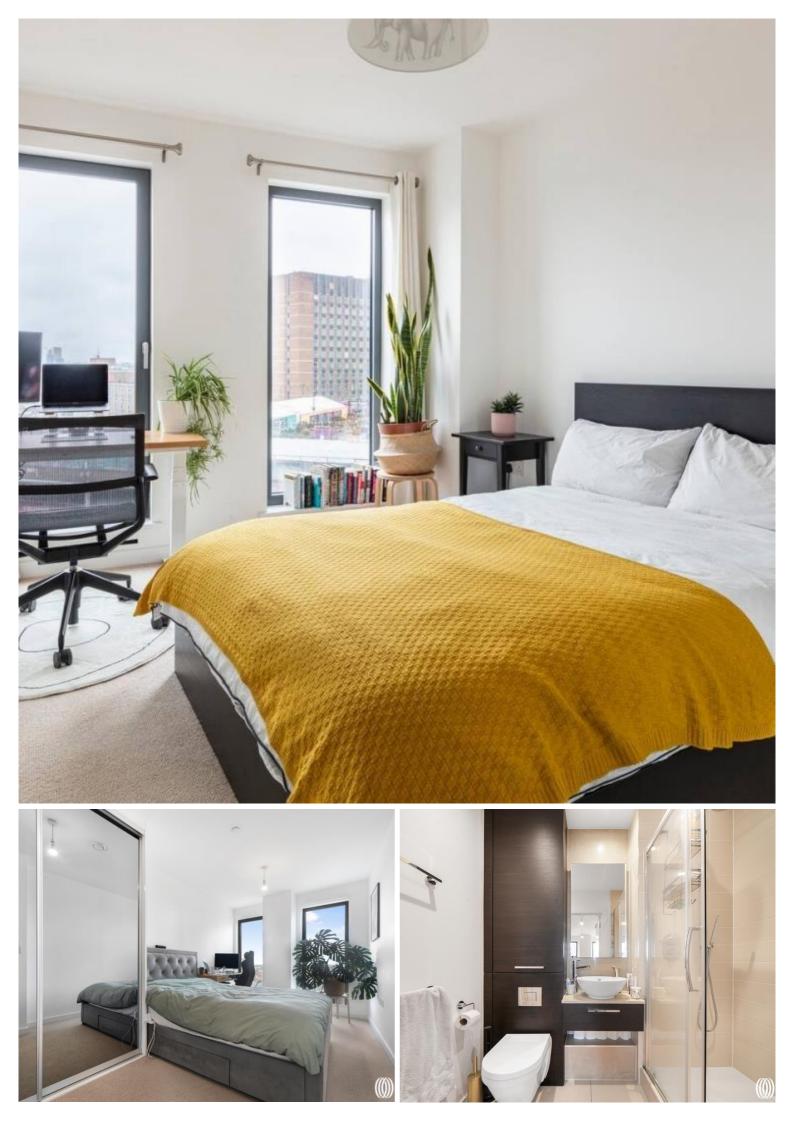

## Description

Opportunity to purchase a 2 double bedroom 2 bathroom within one of Stratford's most popular developments, Legacy Tower, E15.

Situated on the 7th floor and spanning 865 square feet, the property boasts ultra modern finishes throughout comprising open-plan kitchen/living area with integrated appliances, large and covered balcony with panoramic views, two double bedrooms and two bathrooms (including an en suite to master bedroom).

Years remaining on lease: 244, Service charge: TBC, Ground rent: £375pa, Council tax band: D

- Two double bedrooms
- Two bathrooms
- 24hr concierge
- Large balcony
- Residents' gym
- 7th floor
- Leasehold
- Approximately 865 sq. ft (80.4 sq. m)
- EPC Rating B