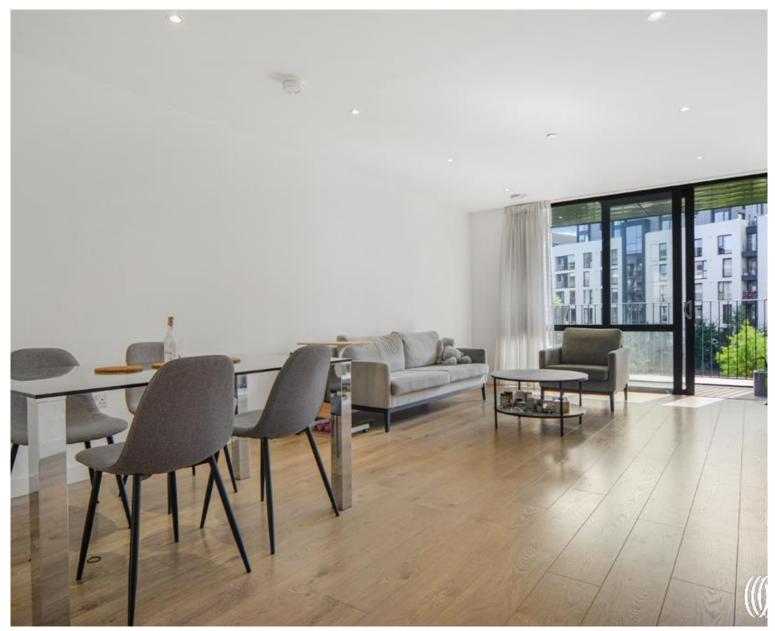

### Description

An opportunity to purchase this three bedroom two bathroom apartment spanning over 1000 sq. ft equipped with an underground parking space within New Garden Quarter E15, boasting a beautifully 2 acre landscaped garden square, private green spaces, concierge and residents gym.

Apartments finished to a high specification. Open plan living room and kitchen, high specification kitchen include handleless fitted units, engineered stone worktops, glass splash backs and fully integrated appliances. Bathrooms and en suite shower rooms offer bespoke cabinetry and ceramic tiling. Fitted wardrobes to master bedroom and under floor heating throughout. Arranged around a beautifully landscaped 2 acre garden square, New Garden Quarter benefits from facilities that include a 24 hour concierge, residents' gymnasium and nursery, as well as the extensive facilities available in fastgrowing Stratford itself. Each home is built to the highest standard, creating a unique development in one of London's most talked-about districts.Located next to Queen Elizabeth Park for Westfield and access to Stratford Underground station for easy access to Liverpool Street, Canary Wharf and Bank. One allocated parking space included.

- Three bedrooms
- Two bathrooms (one en-suite)
- Two balconies
- 24h concierge service
- Residents' gym
- Approx. 1103 sq. ft (102.5 sq. m)
- Leasehold
- 0.4 miles from Stratford underground station
- EPC Rating B