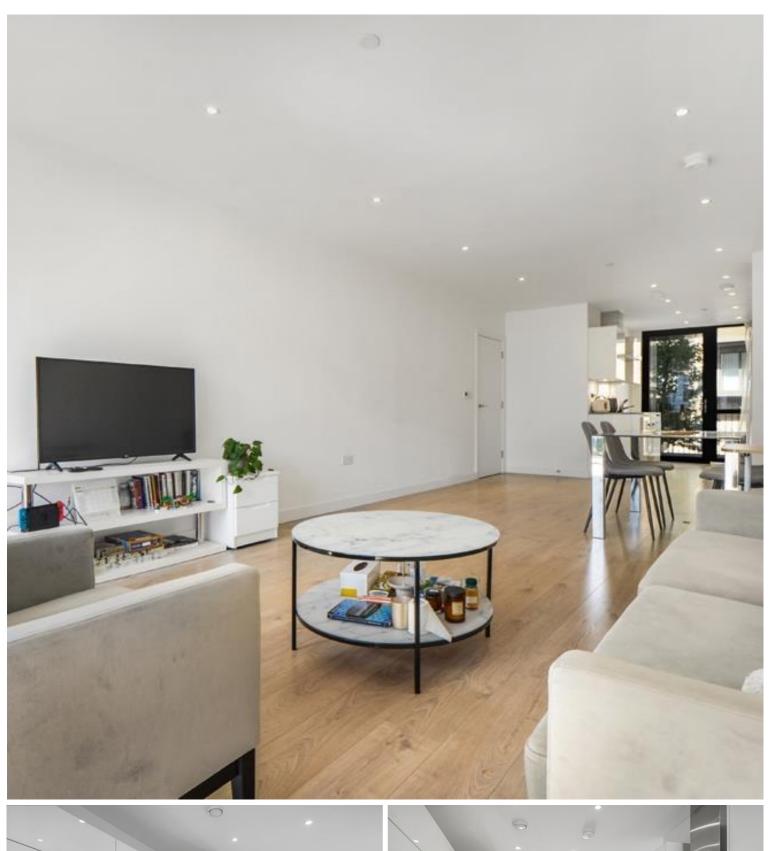

### Description

An opportunity to purchase this three bedroom two bathroom apartment spanning over 1000 sq. ft equipped with an underground parking space within New Garden Quarter E15, boasting a beautifully 2 acre landscaped garden square, private green spaces, concierge and residents gym.

Apartments finished to a high specification. Open plan living room and kitchen, high specification kitchen include handleless fitted units, engineered stone worktops, glass splash backs and fully integrated appliances. Bathrooms and en suite shower rooms offer bespoke cabinetry and ceramic tiling. Fitted wardrobes to master bedroom and under floor heating throughout. Arranged around a beautifully landscaped 2 acre garden square, New Garden Quarter benefits from facilities that include a 24 hour concierge, residents' gymnasium and nursery, as well as the extensive facilities available in fastgrowing Stratford itself. Each home is built to the highest standard, creating a unique development in one of London's most talked-about districts.Located next to Queen Elizabeth Park for Westfield and access to Stratford Underground station for easy access to Liverpool Street, Canary Wharf and Bank. One allocated parking space included.