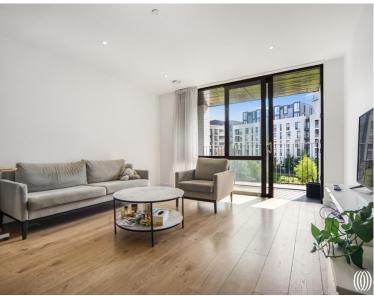

### Description

An opportunity to purchase this three bedroom two bathroom apartment spanning over 1000 sq. ft equipped with an underground parking space within New Garden Quarter E15, boasting a beautifully 2 acre landscaped garden square, private green spaces, concierge and residents gym.

Apartments finished to a high specification. Open plan living room and kitchen, high specification kitchen include handleless fitted units, engineered stone worktops, glass splash backs and fully integrated appliances. Bathrooms and en suite shower rooms offer bespoke cabinetry and ceramic tiling. Fitted wardrobes to master bedroom and under floor heating throughout. Arranged around a beautifully landscaped 2 acre garden square, New Garden Quarter benefits from facilities that include a 24 hour concierge, residents' gymnasium and nursery, as well as the extensive facilities available in fastgrowing Stratford itself. Each home is built to the highest standard, creating a unique development in one of London's most talked-about districts.Located next to Queen Elizabeth Park for Westfield and access to Stratford Underground station for easy access to Liverpool Street, Canary Wharf and Bank. One allocated parking space included.

- Three bedrooms
- Two bathrooms (one en-suite)
- Two balconies
- 24h concierge service
- Residents' gym
- Approx. 1103 sq. ft (102.5 sq. m)
- Leasehold
- 0.4 miles from Stratford underground station
- EPC Rating B