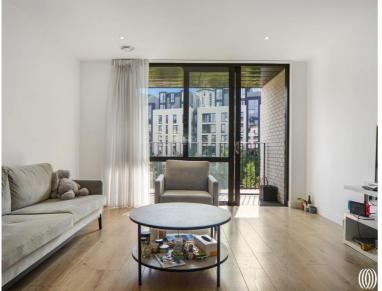

### Description

An opportunity to purchase this three bedroom two bathroom apartment spanning over 1000 sq. ft equipped with an underground parking space within New Garden Quarter E15, boasting a beautifully 2 acre landscaped garden square, private green spaces, concierge and residents gym.

Apartments finished to a high specification. Open plan living room and kitchen, high specification kitchen include handleless fitted units, engineered stone worktops, glass splash backs and fully integrated appliances. Bathrooms and en suite shower rooms offer bespoke cabinetry and ceramic tiling. Fitted wardrobes to master bedroom and under floor heating throughout. Arranged around a beautifully landscaped 2 acre garden square, New Garden Quarter benefits from facilities that include a 24 hour concierge, residents' gymnasium and nursery, as well as the extensive facilities available in fastgrowing Stratford itself. Each home is built to the highest standard, creating a unique development in one of London's most talked-about districts.Located next to Queen Elizabeth Park for Westfield and access to Stratford Underground station for easy access to Liverpool Street, Canary Wharf and Bank. One allocated parking space included.

- Three bedrooms
- Two bathrooms (one en-suite)
- Two balconies
- 24h concierge service
- Residents' gym
- Approx. 1103 sq. ft (102.5 sq. m)
- Leasehold
- 0.4 miles from Stratford underground station
- EPC Rating B