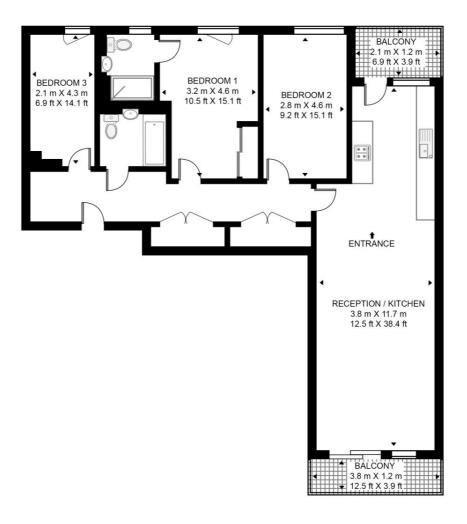

## Floorplan

1,038 sq ft | 96 sq m

#### **WATERMAN HOUSE**

APPROXIMATE GROSS INTERNAL FLOOR AREA 1103 SQ.FT (102.5 SQ.M)

#### SECOND FLOOR

This floor plan has been defined by the RICS Code of Measurement. This floor plan and all others are for approximate representative purposes only and upon usage is agreed to as such by the client.