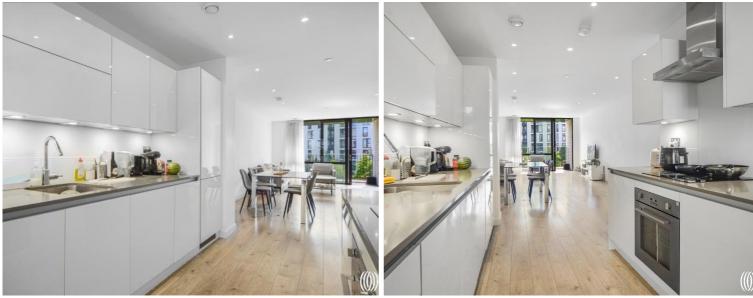

### Description

An opportunity to purchase this three bedroom two bathroom apartment spanning over 1000 sq. ft equipped with an underground parking space within New Garden Quarter E15, boasting a beautifully 2 acre landscaped garden square, private green spaces, concierge and residents gym.

Apartments finished to a high specification. Open plan living room and kitchen, high specification kitchen include handleless fitted units, engineered stone worktops, glass splash backs and fully integrated appliances. Bathrooms and en suite shower rooms offer bespoke cabinetry and ceramic tiling. Fitted wardrobes to master bedroom and under floor heating throughout. Arranged around a beautifully landscaped 2 acre garden square, New Garden Quarter benefits from facilities that include a 24 hour concierge, residents' gymnasium and nursery, as well as the extensive facilities available in fastgrowing Stratford itself. Each home is built to the highest standard, creating a unique development in one of London's most talked-about districts.Located next to Queen Elizabeth Park for Westfield and access to Stratford Underground station for easy access to Liverpool Street, Canary Wharf and Bank. One allocated parking space included.

- Three bedrooms
- Two bathrooms (one en-suite)
- Two balconies
- 24h concierge service
- Residents' gym
- Approx. 1103 sq. ft (102.5 sq. m)
- Leasehold
- 0.4 miles from Stratford underground station
- EPC Rating B