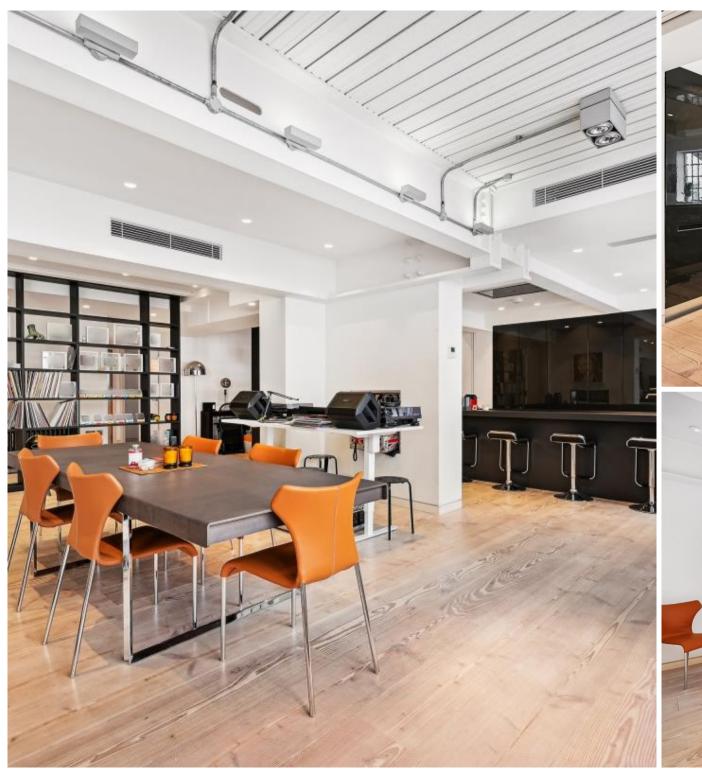

## **Description**

The Regent Lofts and Penthouses are located just off Regent Street at the convergence of Mayfair and Soho in London's West End.

Set on the fourth floor, this apartment offers over 2,200 sqft of living space. The loft-style apartment boasts a large, open-plan living space which is ideal for entertaining. This spacious area has been designed with sleek, neutral interiors, beautiful wooden flooring throughout, beamed ceilings and large crittall windows which flood the area in natural light. The striking open-plan kitchen has been designed with high-specification fittings including, contemporary, white cupboards, integrated appliances and a stylish island with breakfast bar. This three-bedroom, three bathroom flat offers a vast amount of storage space. The building itself allows for access to the communal gardens and benefits from 24-hour concierge.