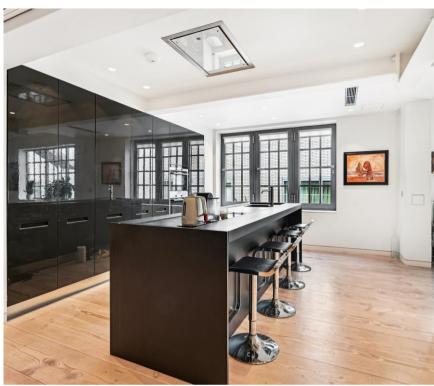

## **Description**

The Regent Lofts and Penthouses are located just off Regent Street at the convergence of Mayfair and Soho in London's West End.

Set on the fourth floor, this apartment offers over 2,200 sqft of living space. The loft-style apartment boasts a large, open-plan living space which is ideal for entertaining. This spacious area has been designed with sleek, neutral interiors, beautiful wooden flooring throughout, beamed ceilings and large crittall windows which flood the area in natural light. The striking open-plan kitchen has been designed with high-specification fittings including, contemporary, white cupboards, integrated appliances and a stylish island with breakfast bar. This three-bedroom, three bathroom flat offers a vast amount of storage space. The building itself allows for access to the communal gardens and benefits from 24-hour concierge.