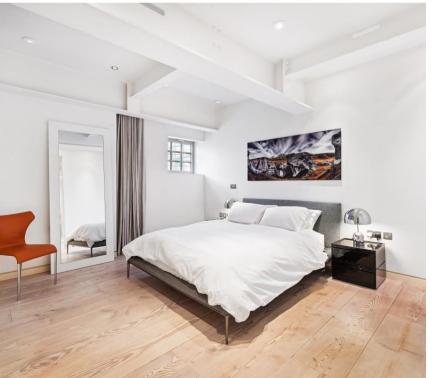

## **Description**

The Regent Lofts and Penthouses are located just off Regent Street at the convergence of Mayfair and Soho in London's West End.

Set on the fourth floor, this apartment offers over 2,200 sqft of living space. The loft-style apartment boasts a large, open-plan living space which is ideal for entertaining. This spacious area has been designed with sleek, neutral interiors, beautiful wooden flooring throughout, beamed ceilings and large crittall windows which flood the area in natural light. The striking open-plan kitchen has been designed with high-specification fittings including, contemporary, white cupboards, integrated appliances and a stylish island with breakfast bar. This three-bedroom, three bathroom flat offers a vast amount of storage space. The building itself allows for access to the communal gardens and benefits from 24-hour concierge.

- Loft Style Living
- Approx. 205sqm / 2,206sqft
- 24 Hour concierge
- Open plan kitchen
- Fourth floor
- Three Double Bedrooms
- Lift
- EPC: B
- Council Tax Band: H
  - Deposit: £13,800.00 (estimate) and an initial
- holding deposit of 1 week's rent is payable to reserv