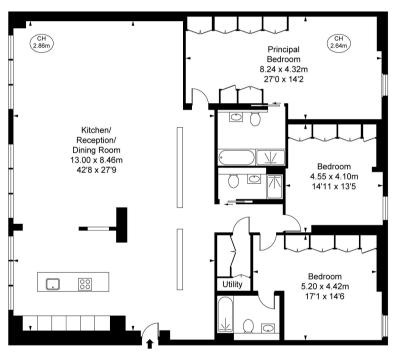

The Regent Lofts, Marshall Street, W1F Approximate Gross Internal Area 204.98 sq m / 2,206 sq ft

(CH = Ceiling Heights)

Fourth Floor

This plan is not to scale. It is for guidance and not for valuation purposes. ximate only, and have been prepared in accordance with the current edition of the RICS Code of Measuring Practice. © Furham Performance.