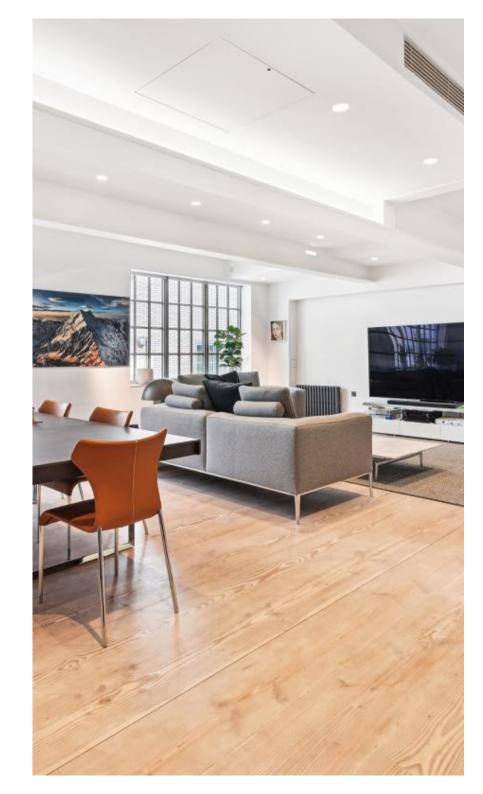

## **Description**

The Regent Lofts and Penthouses are located just off Regent Street at the convergence of Mayfair and Soho in London's West End.

Set on the fourth floor, this apartment offers over 2,200 sqft of living space. The loft-style apartment boasts a large, open-plan living space which is ideal for entertaining. This spacious area has been designed with sleek, neutral interiors, beautiful wooden flooring throughout, beamed ceilings and large crittall windows which flood the area in natural light. The striking open-plan kitchen has been designed with high-specification fittings including, contemporary, white cupboards, integrated appliances and a stylish island with breakfast bar. This three-bedroom, three bathroom flat offers a vast amount of storage space. The building itself allows for access to the communal gardens and benefits from 24-hour concierge.