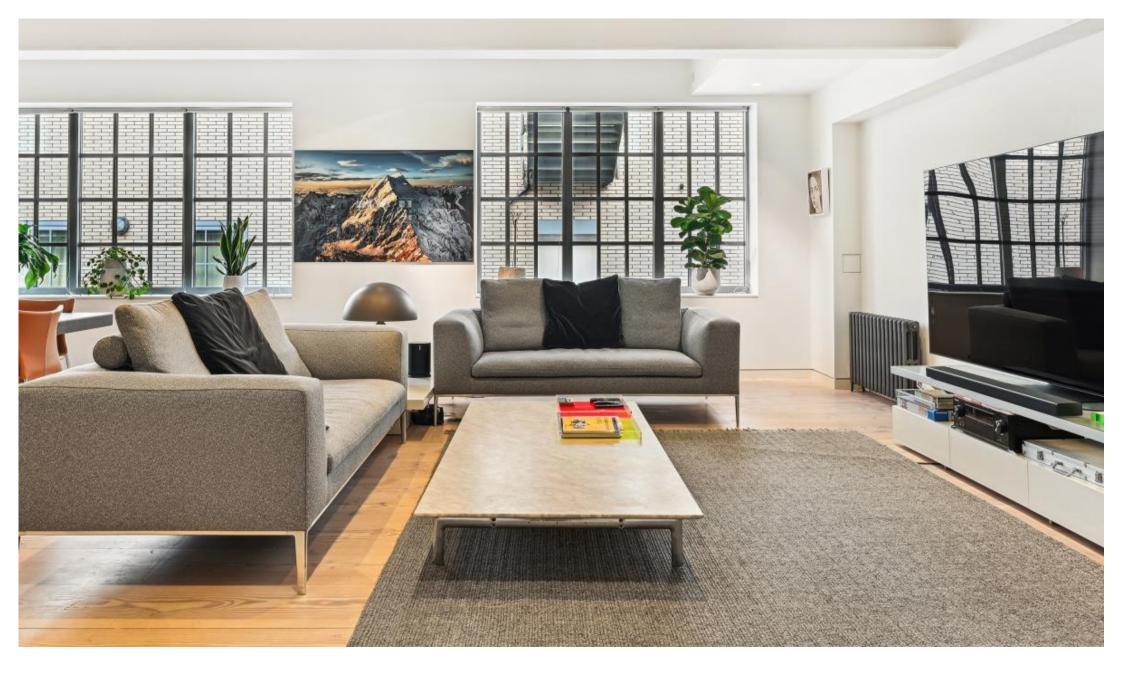

## **Description**

The Regent Lofts and Penthouses are located just off Regent Street at the convergence of Mayfair and Soho in London's West End.

Set on the fourth floor, this apartment offers over 2,200 sqft of living space. The loft-style apartment boasts a large, open-plan living space which is ideal for entertaining. This spacious area has been designed with sleek, neutral interiors, beautiful wooden flooring throughout, beamed ceilings and large crittall windows which flood the area in natural light. The striking open-plan kitchen has been designed with high-specification fittings including, contemporary, white cupboards, integrated appliances and a stylish island with breakfast bar. This three-bedroom, three bathroom flat offers a vast amount of storage space. The building itself allows for access to the communal gardens and benefits from 24-hour concierge.

Marshall Street is opposite to the popular shopping facilities of Carnaby Street, Regent Street and Oxford Street and is surrounded by a wealth of attractions including some of London's finest restaurant, theatres, bars and cafes.