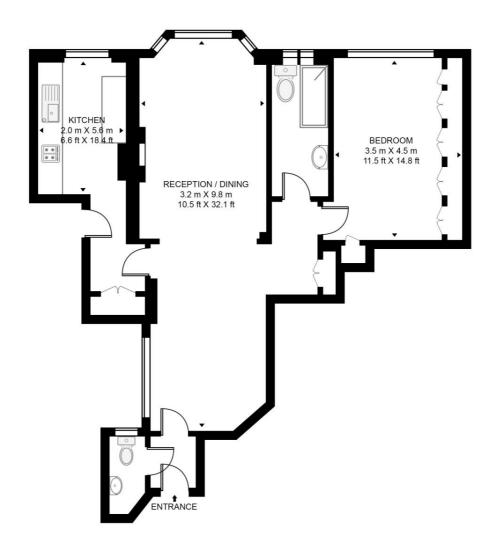

## Floorplan

784 sq ft | 73 sq m

#### ST MARY ABBOTS COURT, WARWICK GARDENS

APPROXIMATE GROSS INTERNAL FLOOR AREA 803 SQ.FT (74.6 SQ.M)

#### FIFTH FLOOR

This floor plan has been defined by the RICS Code of Measurement. This floor plan and all others are for approximate representative purposes only and upon usage is agreed to as such by the client.