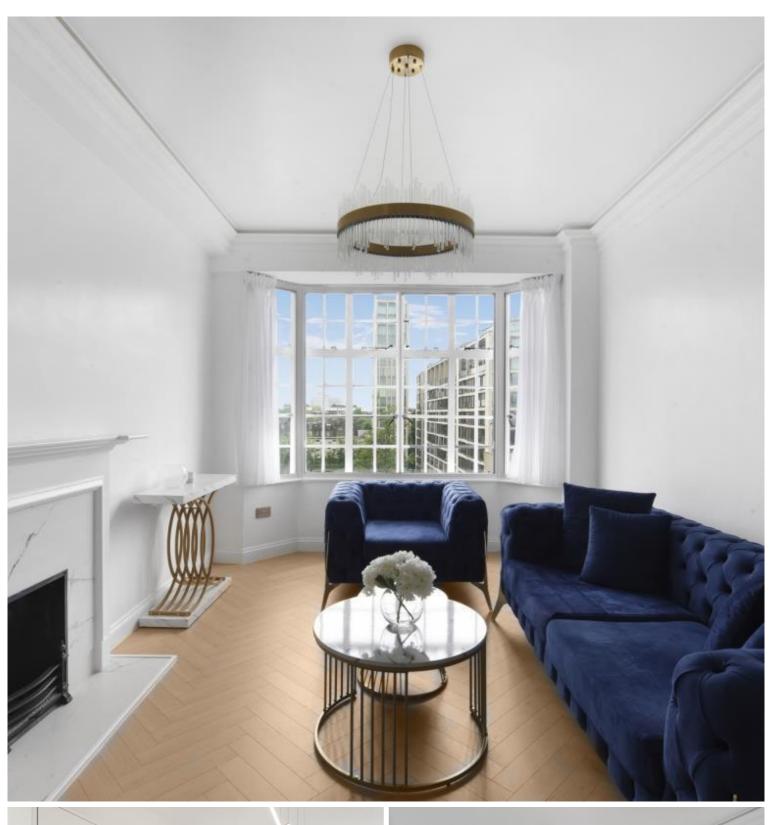

### **Description**

Beautiful 1 bedroom 5th floor apartment where thoughtful layout meets stylish living. The inviting reception area with warm parquet flooring is embraced by natural light pouring through the south-west facing bay window. On one side the spacious bedroom offers a tranquil haven, complete with ample built-in storage to keep your belongings neatly organized. Adjacent to the bedroom there is an elegant bathroom in marble and gold interior tastefully matching the rest of the property. On the other side is the separate kitchen fully equipped with modern appliances and plenty of counter space. The hallway's cloakroom and storage cupboard providing solutions to keep your belongings tucked away as well as there is a separate guests WC for added convenience. The building benefits from an excellent team of porters and lift. This location boasts excellent transport connectivity, with Kensington Olympia station located within half a mile. Additionally, West Kensington and Earls Court stations are also nearby, along with numerous bus routes providing further transportation options. Situated in the prestigious Royal Borough of Kensington and Chelsea, this property is surrounded by some of London's most desirable homes. Kensington High Street, a renowned retail destination, offers a range of shops and leisure activities. The area is also known for its top-notch schools and educational facilities.