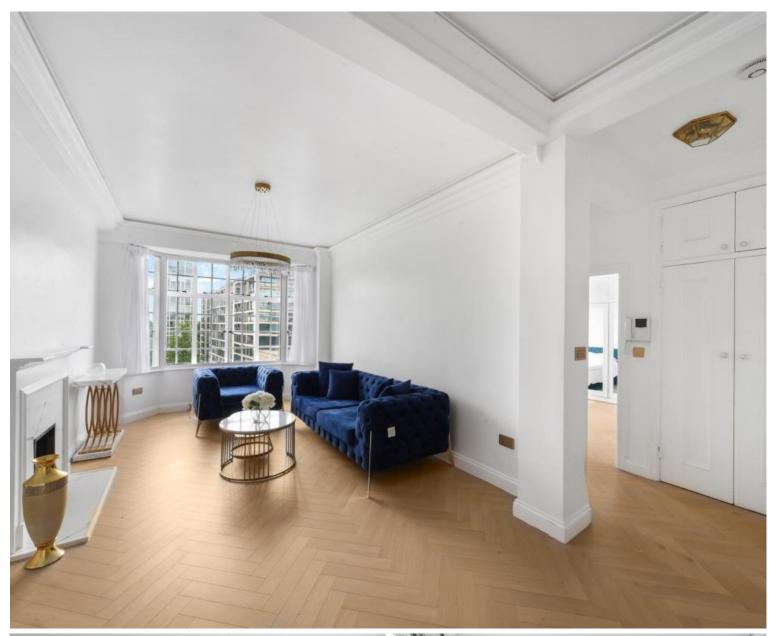

### **Description**

Beautiful 1 bedroom 5th floor apartment where thoughtful layout meets stylish living. The inviting reception area with warm parquet flooring is embraced by natural light pouring through the south-west facing bay window. On one side the spacious bedroom offers a tranquil haven, complete with ample built-in storage to keep your belongings neatly organized. Adjacent to the bedroom there is an elegant bathroom in marble and gold interior tastefully matching the rest of the property. On the other side is the separate kitchen fully equipped with modern appliances and plenty of counter space. The hallway's cloakroom and storage cupboard providing solutions to keep your belongings tucked away as well as there is a separate guests WC for added convenience. The building benefits from an excellent team of porters and lift. This location boasts excellent transport connectivity, with Kensington Olympia station located within half a mile. Additionally, West Kensington and Earls Court stations are also nearby, along with numerous bus routes providing further transportation options. Situated in the prestigious Royal Borough of Kensington and Chelsea, this property is surrounded by some of London's most desirable homes. Kensington High Street, a renowned retail destination, offers a range of shops and leisure activities. The area is also known for its top-notch schools and educational facilities.