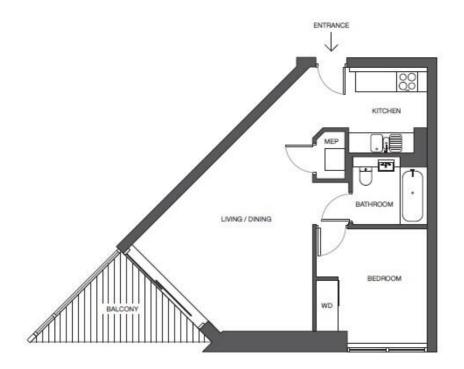

## **UNCLE ELEPHANT & CASTLE**

STANDARD 1 BED

AVERAGE SIZE: 53m<sup>2</sup>

MEP - Meter cupboard WD - Wardrobe

"Floorplan is for illustrative purposes only and is not to scale. Dimensions of actual unit may vary slightly. UNCLE