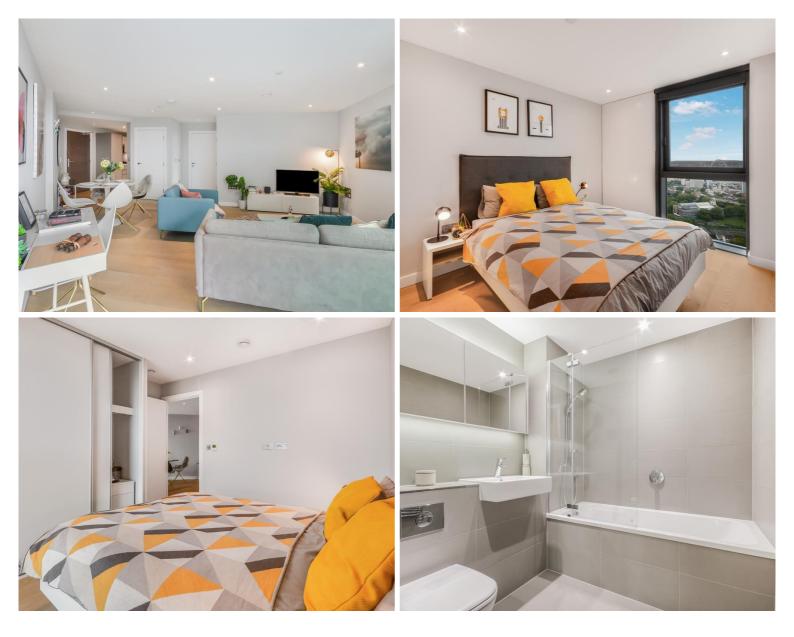

## Description

UNCLE is in one of the tallest high-rise buildings in London. This spacious one-bedroom apartment is furnished to an exceptional standard. The apartment has an open plan design and is finished to a high specification throughout, benefitting from a stylish kitchen with integrated Siemens appliances, spacious living and dining area leading to a large private balcony, contemporary bathroom, bedroom designed with built in wardrobes and wood floor throughout.

Pictures for illustration purposes.

Residents have access to a range of amenities, including a 24 hour residents' gym and a 45th floor sky lounge with panoramic views, and access to high speed fibre broadband up to 1GB. UNCLE has a 24/7 on site team to whom are dedicated to bringing high-quality homes and renting as it should be. UNCLE believes you shouldn't have to own a home to be treated like a home owner.

- Modern Apartment
- 43rd Floor
- Balcony
- 24hr Concierge
- Residents Gym
- Residents Lounge and Workspace
- Open-Plan Kitchen
- Furnished
- Wooden Flooring
- Pictures for Illustration