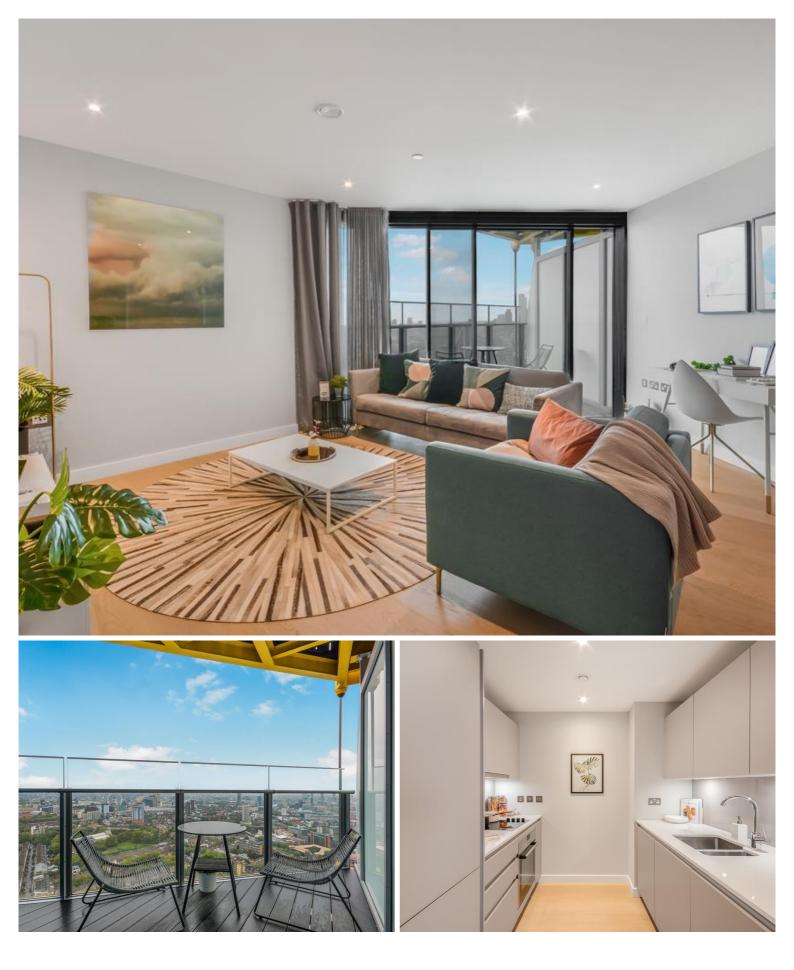

## Description

UNCLE is in one of the tallest high-rise buildings in London. This spacious one-bedroom apartment is furnished to an exceptional standard. The apartment has an open plan design and is finished to a high specification throughout, benefitting from a stylish kitchen with integrated Siemens appliances, spacious living and dining area leading to a large private balcony, contemporary bathroom, bedroom designed with built in wardrobes and wood floor throughout.

Pictures for illustration purposes.

Residents have access to a range of amenities, including a 24 hour residents' gym and a 45th floor sky lounge with panoramic views, and access to high speed fibre broadband up to 1GB. UNCLE has a 24/7 on site team to whom are dedicated to bringing high-quality homes and renting as it should be. UNCLE believes you shouldn't have to own a home to be treated like a home owner.

- Modern Apartment
- 43rd Floor
- Balcony
- 24hr Concierge
- Residents Gym
- Residents Lounge and Workspace
- Open-Plan Kitchen
- Furnished
- Wooden Flooring
- Pictures for Illustration