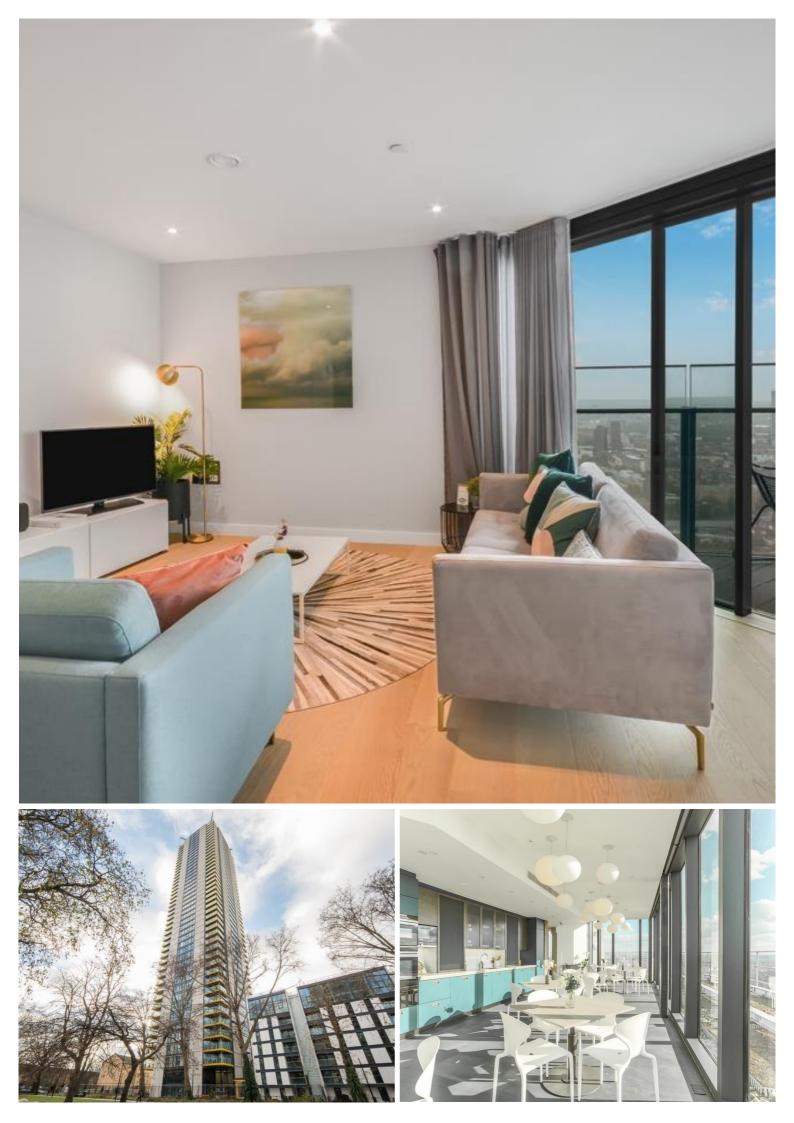

## Description

UNCLE is in one of the tallest high-rise buildings in London. This spacious one-bedroom apartment is furnished to an exceptional standard. The apartment has an open plan design and is finished to a high specification throughout, benefitting from a stylish kitchen with integrated Siemens appliances, spacious living and dining area leading to a large private balcony, contemporary bathroom, bedroom designed with built in wardrobes and wood floor throughout.

Pictures for illustration purposes.

Residents have access to a range of amenities, including a 24 hour residents' gym and a 45th floor sky lounge with panoramic views, and access to high speed fibre broadband up to 1GB. UNCLE has a 24/7 on site team to whom are dedicated to bringing high-quality homes and renting as it should be. UNCLE believes you shouldn't have to own a home to be treated like a home owner.

- Modern Apartment
- 43rd Floor
- Balcony
- 24hr Concierge
- Residents Gym
- Residents Lounge and Workspace
- Open-Plan Kitchen
- Furnished
- Wooden Flooring
- Pictures for Illustration