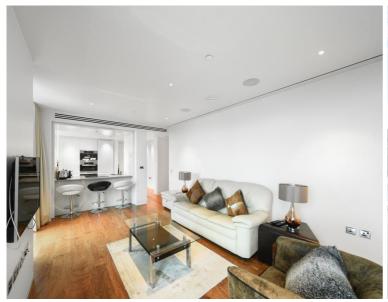

### **Description**

A stunning 1 bedroom apartment situated in the sought after Heron development.

This luxury 1 bedroom apartment is situated on a high floor with stunning South facing views and comprises a spacious double bedroom with partitioned dressing area and fitted wardrobes, luxury bathroom with marble wall coverings and porcelain flooring, contemporary fitted kitchen, reception/dining area and Oak wood flooring. The property has a high specification featuring comfort cooling and smart home technology.

The development is located in the heart of the City of London and is within easy reach of stations such as Bank (0.5 miles) and Moorgate (0.2 miles). The Heron benefits from an on-site gym, exclusive resident's club and 24 hour concierge. Offered fully furnished.