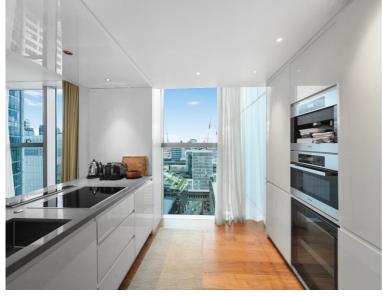

### **Description**

A stunning 1 bedroom apartment situated in the sought after Heron development.

This luxury 1 bedroom apartment is situated on a high floor with stunning South facing views and comprises a spacious double bedroom with partitioned dressing area and fitted wardrobes, luxury bathroom with marble wall coverings and porcelain flooring, contemporary fitted kitchen, reception/dining area and Oak wood flooring. The property has a high specification featuring comfort cooling and smart home technology.