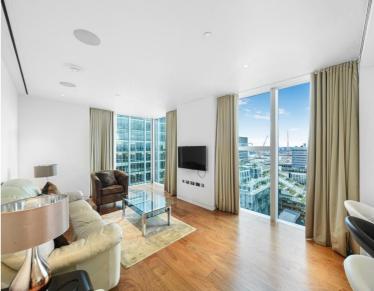

### **Description**

A stunning 1 bedroom apartment situated in the sought after Heron development.

This luxury 1 bedroom apartment is situated on a high floor with stunning South facing views and comprises a spacious double bedroom with partitioned dressing area and fitted wardrobes, luxury bathroom with marble wall coverings and porcelain flooring, contemporary fitted kitchen, reception/dining area and Oak wood flooring. The property has a high specification featuring comfort cooling and smart home technology.