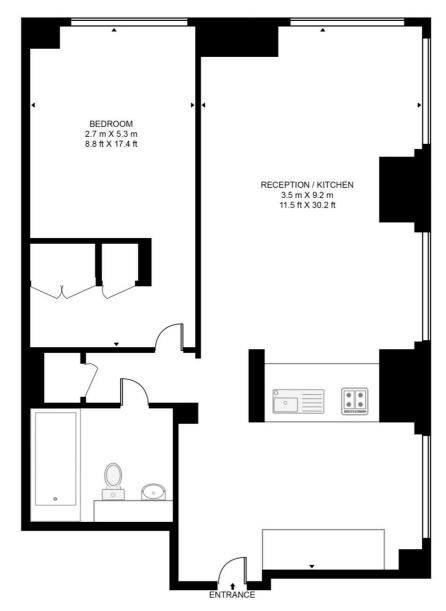

## Floorplan

617 sq ft | 57 sq m

### THE HERON, 5 MOORE LANE

APPROXIMATE GROSS INTERNAL FLOOR AREA 593 SQ.FT (55.1 SQ.M)

#### TWENTY SECOND FLOOR

This floor plan has been defined by the RICS Code of Measurement. This floor plan and all others are for approximate representative purposes only and upon usage is agreed to as such by the client.