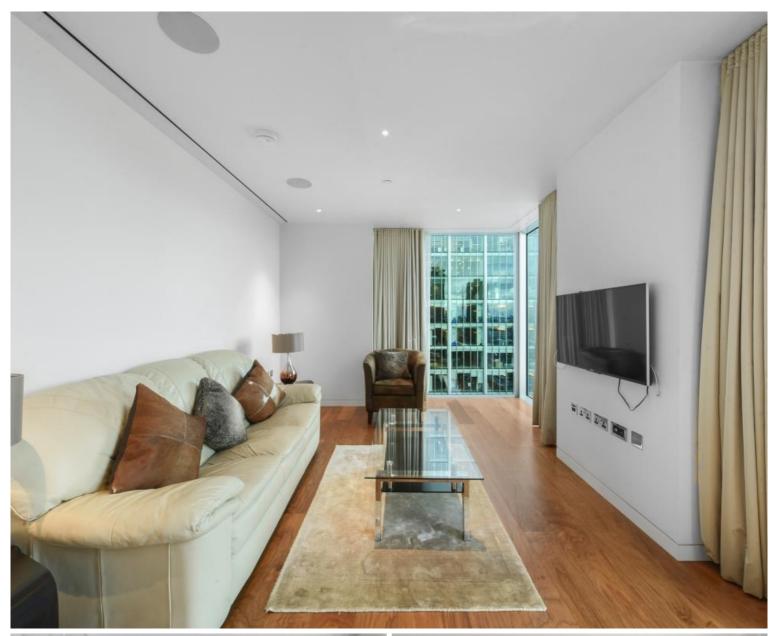

### **Description**

A stunning 1 bedroom apartment situated in the sought after Heron development.

This luxury 1 bedroom apartment is situated on a high floor with stunning South facing views and comprises a spacious double bedroom with partitioned dressing area and fitted wardrobes, luxury bathroom with marble wall coverings and porcelain flooring, contemporary fitted kitchen, reception/dining area and Oak wood flooring. The property has a high specification featuring comfort cooling and smart home technology.

The development is located in the heart of the City of London and is within easy reach of stations such as Bank (0.5 miles) and Moorgate (0.2 miles). The Heron benefits from an on-site gym, exclusive resident's club and 24 hour concierge. Offered fully furnished.