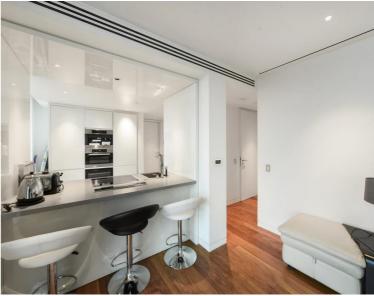

### **Description**

A stunning 1 bedroom apartment situated in the sought after Heron development.

This luxury 1 bedroom apartment is situated on a high floor with stunning South facing views and comprises a spacious double bedroom with partitioned dressing area and fitted wardrobes, luxury bathroom with marble wall coverings and porcelain flooring, contemporary fitted kitchen, reception/dining area and Oak wood flooring. The property has a high specification featuring comfort cooling and smart home technology.