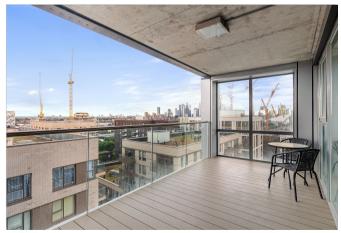

## **Key Features**

- 2 Double bedrooms
- 2 Bathrooms
- 2 Balconies
- Close to transport links
- Allocated parking space

- Council Tax: C
- Service Charge: £3,867.96 p/a
- Ground Rent: £350 p/a
- Same level as the gym
- EPC: B

The accommodation comprises of a spacious large entrance hall with built in storage cupboard, open plan kitchen / dining / reception room with access onto two private balconies offering streams of natural light and boasting fantastic far reaching views. Two double bedrooms, both with access onto the same balcony and master with built in wardrobes and ensuite shower room. The property is finished off with a contemporary family bathroom.