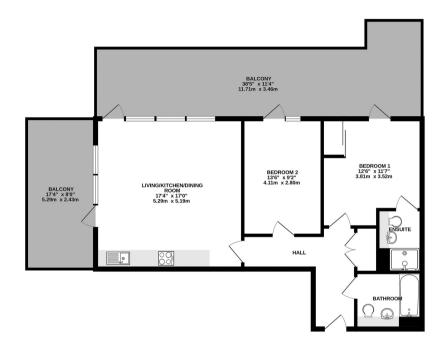

## 11TH FLOOR 774 sq.ft. (71.9 sq.m.) approx.

TOTAL FLOOR AREA: 774 sq.ft. (71.9 sq.m.) approx.

Whilst every attempt has been made to ensure the accuracy of the floorpian contained here, measurements of doors, windows, nooms and any other items are approximate and no responsibility is taken for any enry, ornission on reasonament. This plan is of liturative purposes only and about be used as such by any prospective purchaser. The services, systems and appliances shown have not been itselfed and no guarantee as to their operating or efficiency can be glenn.

The accommodation comprises of a spacious large entrance hall with built in storage cupboard, open plan kitchen / dining / reception room with access onto two private balconies offering streams of natural light and boasting fantastic far reaching views. Two double bedrooms, both with access onto the same balcony and master with built in wardrobes and ensuite shower room. The property is finished off with a contemporary family bathroom.