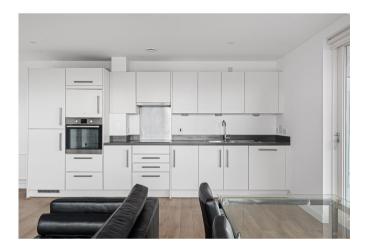

The accommodation comprises of a spacious large entrance hall with built in storage cupboard, open plan kitchen / dining / reception room with access onto two private balconies offering streams of natural light and boasting fantastic far reaching views. Two double bedrooms, both with access onto the same balcony and master with built in wardrobes and ensuite shower room. The property is finished off with a contemporary family bathroom.