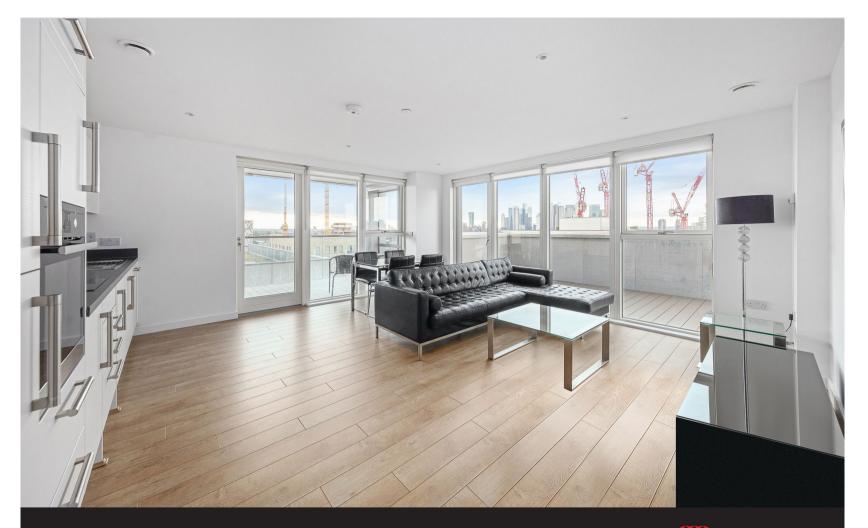

The accommodation comprises of a spacious large entrance hall with built in storage cupboard, open plan kitchen / dining / reception room with access onto two private balconies offering streams of natural light and boasting fantastic far reaching views. Two double bedrooms, both with access onto the same balcony and master with built in wardrobes and ensuite shower room. The property is finished off with a contemporary family bathroom.