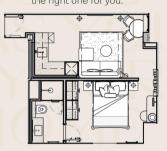

### Floorplan

#### CLUB FLAT

### CLUB CORNER

#### Sleeps 2 | UK King Bed | 30 - 32 sqm

A slice of home in central London, our Club Flats are just right whether you're staying a few weeks or a year. With several configurations and sizes, each apartment style flat has a beautifully designed generous space, sitting room, kitchenette, king bed and shower room. All you have to do is choose the right one for you.