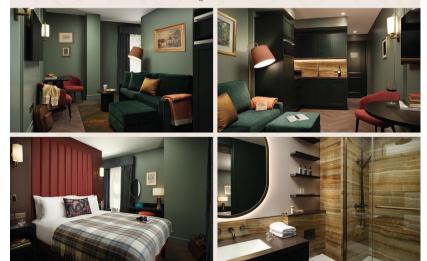

#### Sleeps 2 | UK King Bed | 30 - 32 sqm

A slice of home in central London, our Club Flats are just right whether you're staying a few weeks or a year. With several configurations and sizes, each apartment style flat has a beautifully designed generous space, sitting room, kitchenette, king bed and shower room. All you have to do is choose the right one for you.

Located throughout the House, our Club Corners offer dual aspect windows and separate bedrooms. All Club Corners feature a large wardrobe, fully equipped kitchenette, sitting room and shower room.

Mayfair and Marylebone