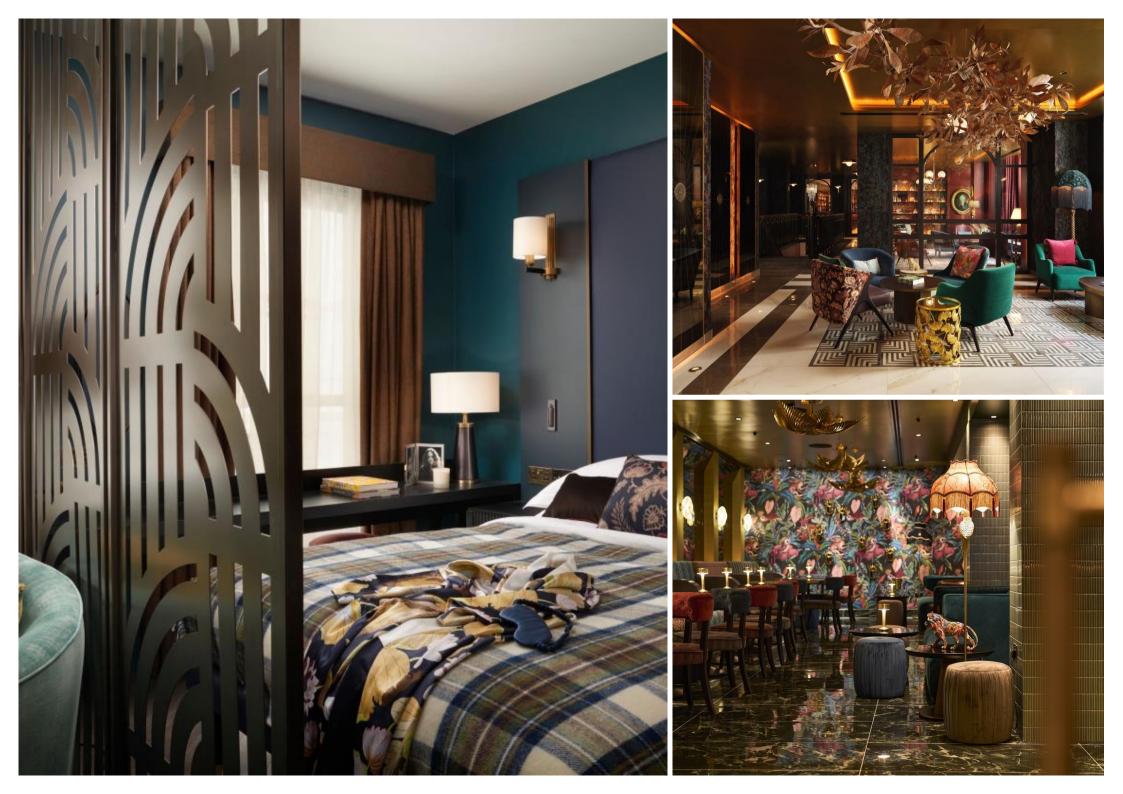

Enjoy flexible stays from 6 months to over a year, providing an alternative to rigid contracts. No fixed move-in dates - start your stay on your terms.

The Other House's fully furnished flats are designed with your comfort in mind. Complete with stylish kitchens, cosy bedrooms, and all the essentials, simply bring your suitcase and feel at home instantly.

Indulge in the luxury of full access to the on-site private members' club, including a well-equipped gym, vitality pool, steam room, sauna and luxurious private bars and lounges. You'll also receive invitations to monthly networking events and become part of a vibrant community.

- Flexible Tenancy Lengths
- Serviced style accommodation
- All bills included
- Flexible stays
- Fully furnished
- Air condition
- 24h reception
- Private members' club
- Pool/Sauna/Steam room
- Simplified rental process