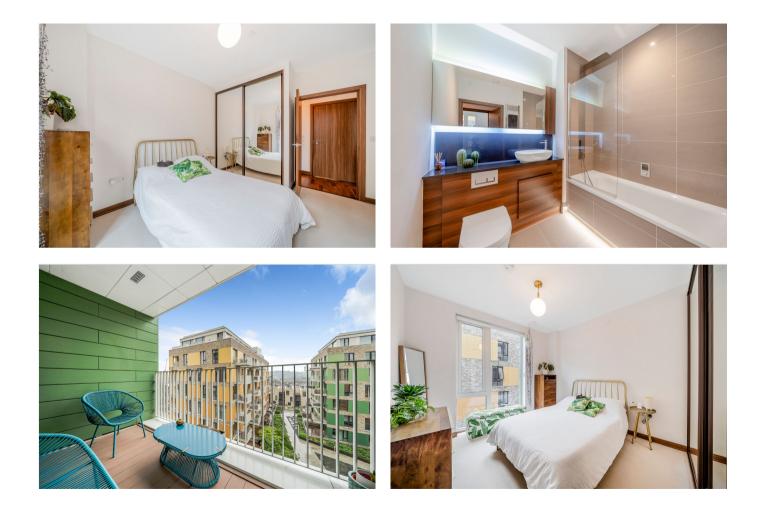

## **Key Features**

- 1 Bedroom
- 580 sq ft (53.8 sq m)
- Large private balcony
- Council Tax: C

- Service Charge: £2,539.68
- Ground Rent: £300 p/a
- Secure residents' parking
- EPC: B

Beautifully presented throughout, this apartment comprises entrance hall with built in double cupboard, open-plan kitchen living room with access onto a large private terrace, a good sized bedroom and family bathroom.

The property is decorated in neutral tones throughout and benefits from secure residents' parking.

This development is well located, moments from the river. It's within short walking distance of central Greenwich and offers excellent transports like North Greenwich (Jubilee Line), Cutty Sark (DLR) and Maze Hill (overground) together with an array of shops, bars and restaurants all on your doorstep.