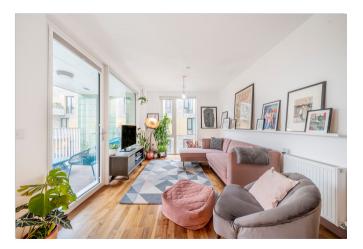

## **Key Features**

- 1 Bedroom
- 580 sq ft (53.8 sq m)
- Large private balcony
- Council Tax: C

- Service Charge: £2,539.68
- Ground Rent: £300 p/a
- Secure residents' parking
- EPC: B

Beautifully presented throughout, this apartment comprises entrance hall with built in double cupboard, open-plan kitchen living room with access onto a large private terrace, a good sized bedroom and family bathroom.

The property is decorated in neutral tones throughout and benefits from secure residents' parking.

This development is well located, moments from the river. It's within short walking distance of central Greenwich and offers excellent transports like North Greenwich (Jubilee Line), Cutty Sark (DLR) and Maze Hill (overground) together with an array of shops, bars and restaurants all on your doorstep.