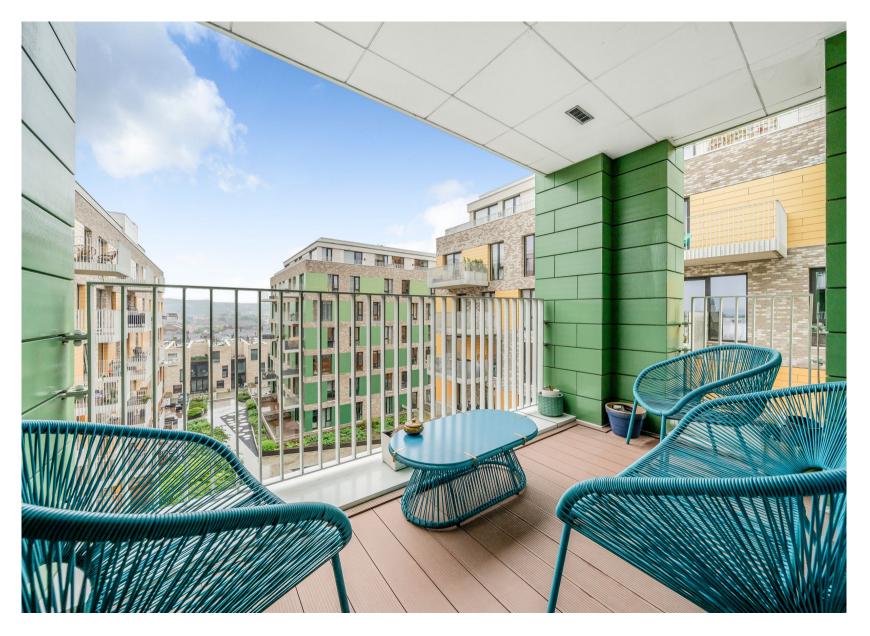

## **Key Features**

- 1 Bedroom
- 580 sq ft (53.8 sq m)
- Large private balcony
- Council Tax: C

- Service Charge: £2,539.68
- Ground Rent: £300 p/a
- Secure residents' parking
- EPC: B

Beautifully presented throughout, this apartment comprises entrance hall with built in double cupboard, open-plan kitchen living room with access onto a large private terrace, a good sized bedroom and family bathroom.

The property is decorated in neutral tones throughout and benefits from secure residents' parking.

This development is well located, moments from the river. It's within short walking distance of central Greenwich and offers excellent transports like North Greenwich (Jubilee Line), Cutty Sark (DLR) and Maze Hill (overground) together with an array of shops, bars and restaurants all on your doorstep.