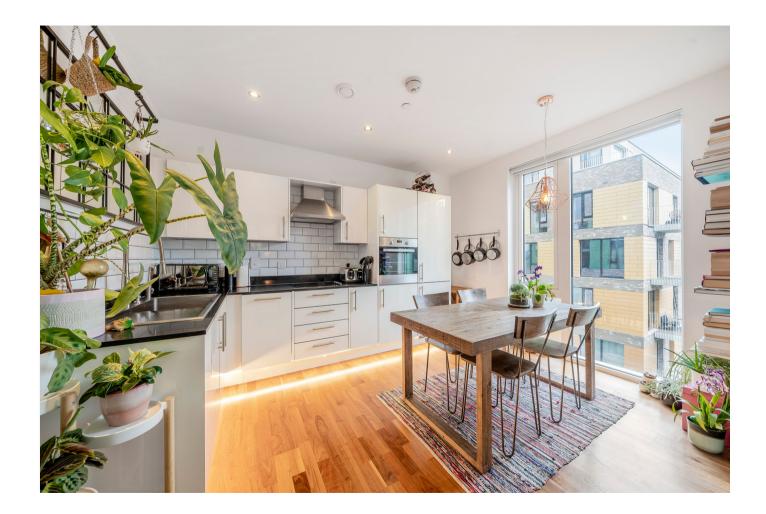

## **Key Features**

- 1 Bedroom
- 580 sq ft (53.8 sq m)
- Large private balcony
- Council Tax: C

- Service Charge: £2,539.68
- Ground Rent: £300 p/a
- Secure residents' parking
- EPC: B

Beautifully presented throughout, this apartment comprises entrance hall with built in double cupboard, open-plan kitchen living room with access onto a large private terrace, a good sized bedroom and family bathroom.

The property is decorated in neutral tones throughout and benefits from secure residents' parking.

This development is well located, moments from the river. It's within short walking distance of central Greenwich and offers excellent transports like North Greenwich (Jubilee Line), Cutty Sark (DLR) and Maze Hill (overground) together with an array of shops, bars and restaurants all on your doorstep.