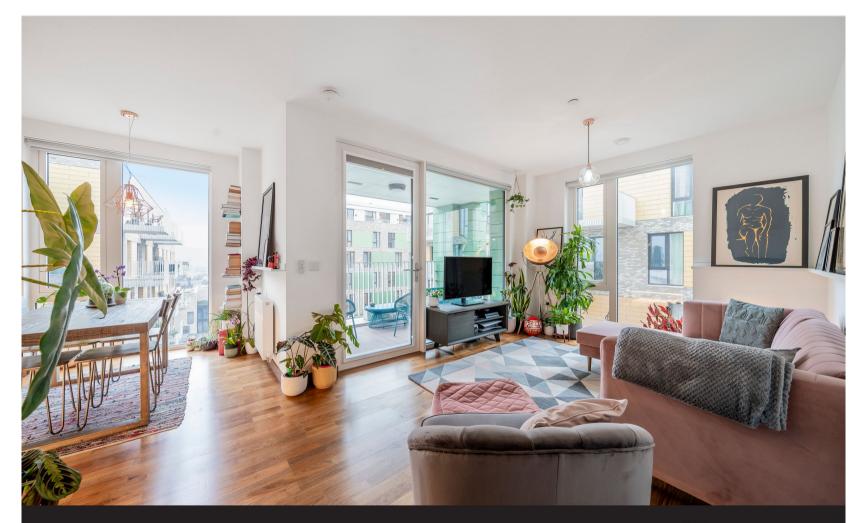

## **Gooch House, Telcon Way, London, SE10** Leasehold (990 years remaining)

A particularly large and spacious apartment on the 5th floor of this amazing premier development located in North Greenwich peninsula

## **Key Features**

- 1 Bedroom
- 580 sq ft (53.8 sq m)
- Large private balcony
- Council Tax: C

- Service Charge: £2,539.68
- Ground Rent: £300 p/a
- Secure residents' parking
- EPC: B

Beautifully presented throughout, this apartment comprises entrance hall with built in double cupboard, open-plan kitchen living room with access onto a large private terrace, a good sized bedroom and family bathroom.

The property is decorated in neutral tones throughout and benefits from secure residents' parking.

This development is well located, moments from the river. It's within short walking distance of central Greenwich and offers excellent transports like North Greenwich (Jubilee Line), Cutty Sark (DLR) and Maze Hill (overground) together with an array of shops, bars and restaurants all on your doorstep.