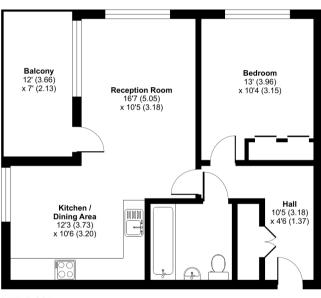

## Telcon Way, SE10

Approximate Internal Area = 580 sq ft / 53.8 sq m Balcony = 84 sq ft / 7.8 sq m For identification only - Not to scale

FIFTH FLOOR

Z)

Floor plan produced in accordance with RICS Property Measurement Standards incorporating International Property Measurement Standards (IPMS2 Residential). ©ntchecom 2024. Produced for JuL Residential. REF: 1133969