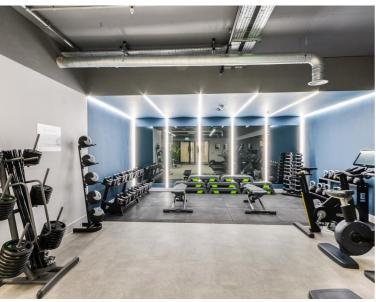

The Silk District is a brand new development from Mount Anvil and offers residents fantastic amenities which include 24 hour concierge, on site gym, cinema room, rooftop gardens and resident's lounge. The development is within easy reach of the City of London and in the heart of the Whitechapel regeneration area, approximately 0.3 miles from Whitechapel Underground / Crossrail station.

- Studio
- 1 Bathroom
- 24 Hour concierge
- On-site amenities including gym, cinema
- Approx. 474 sq ft (44 sq m)
- Residents rooftop garden and lounge
- 0.3 miles from Whitechapel underground
- Unfurnished
- EPC: B
- Council tax: Band D