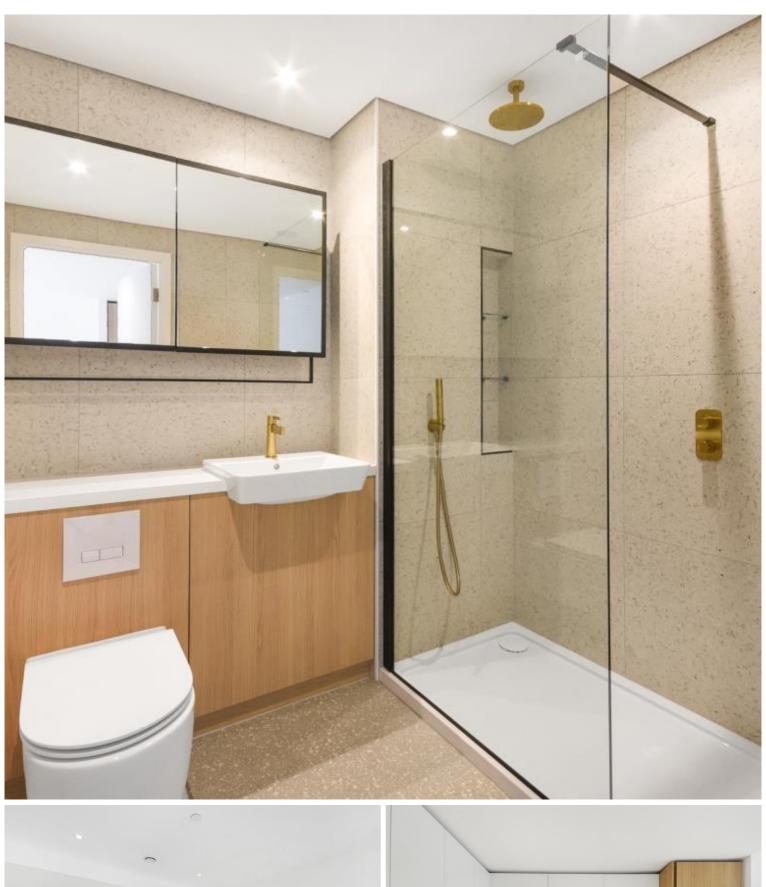

### **Description**

JLL are delighted to present a brand new studio apartment in the final phase of Silk District, E1, conveniently located for access to the City of London.

Offering great living space and boasting 477sq ft. Offered unfurnished, the apartment will comprise an open plan living room and integrated kitchen, partitioned sleeping area with large fitted wardrobes, bathrooms with porcelain finish, tiled flooring throughout good storage space.

- Studio
- 1 Bathroom
- 24 Hour concierge
- On-site amenities including gym, cinema
- Approx. 474 sq ft (44 sq m)
- Residents rooftop garden and lounge
- 0.3 miles from Whitechapel underground
- Unfurnished
- EPC: B
- Council tax: Band D