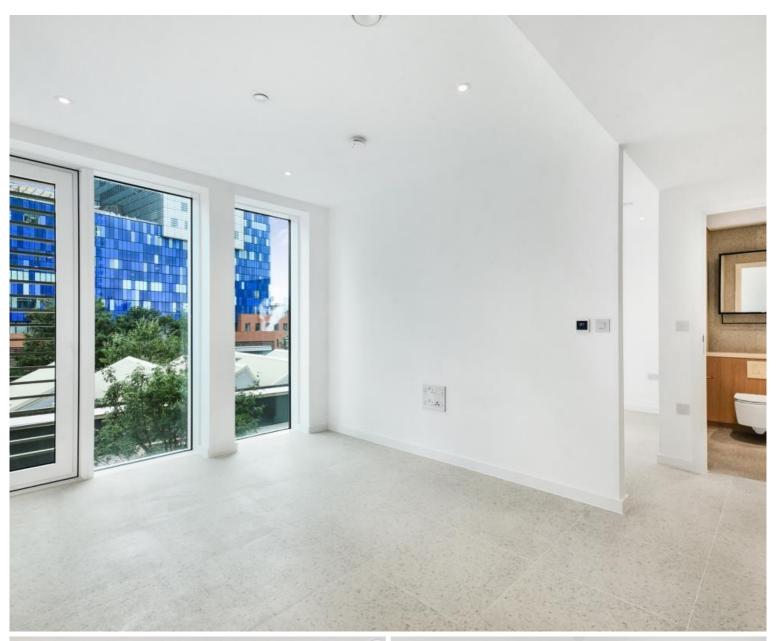

### **Description**

JLL are delighted to present a brand new studio apartment in the final phase of Silk District, E1, conveniently located for access to the City of London.

Offering great living space and boasting 477sq ft. Offered unfurnished, the apartment will comprise an open plan living room and integrated kitchen, partitioned sleeping area with large fitted wardrobes, bathrooms with porcelain finish, tiled flooring throughout good storage space.

The Silk District is a brand new development from Mount Anvil and offers residents fantastic amenities which include 24 hour concierge, on site gym, cinema room, rooftop gardens and resident's lounge. The development is within easy reach of the City of London and in the heart of the Whitechapel regeneration area, approximately 0.3 miles from Whitechapel Underground / Crossrail station.

- Studio
- 1 Bathroom
- 24 Hour concierge
- On-site amenities including gym, cinema
- Approx. 474 sq ft (44 sq m)
- Residents rooftop garden and lounge
- 0.3 miles from Whitechapel underground
- Unfurnished
- EPC: B
- Council tax: Band D