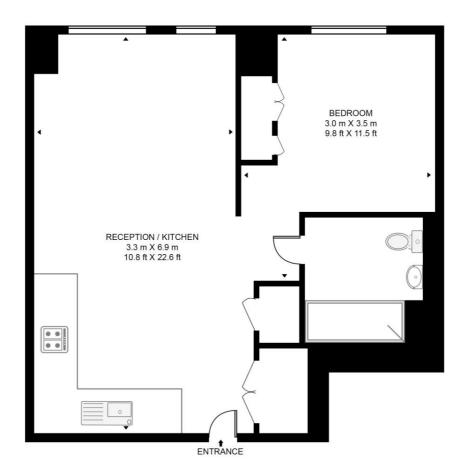

## Floorplan

474 sq ft | 44 sq m

### **BOUCHON POINT, SILK DISTRICT**

APPROXIMATE GROSS INTERNAL FLOOR AREA 474 SQ.FT (44 SQ.M)

#### THIRD FLOOR

This floor plan has been defined by the RICS Code of Measurement. This floor plan and all others are for approximate representative purposes only and upon usage is agreed to as such by the client.