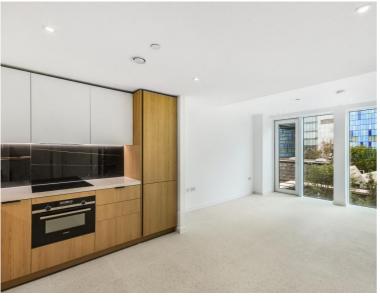

### **Description**

JLL are delighted to present a brand new studio apartment in the final phase of Silk District, E1, conveniently located for access to the City of London.

Offering great living space and boasting 477sq ft. Offered unfurnished, the apartment will comprise an open plan living room and integrated kitchen, partitioned sleeping area with large fitted wardrobes, bathrooms with porcelain finish, tiled flooring throughout good storage space.

- Studio
- 1 Bathroom
- 24 Hour concierge
- On-site amenities including gym, cinema
- Approx. 474 sq ft (44 sq m)
- Residents rooftop garden and lounge
- 0.3 miles from Whitechapel underground
- Unfurnished
- EPC: B
- Council tax: Band D