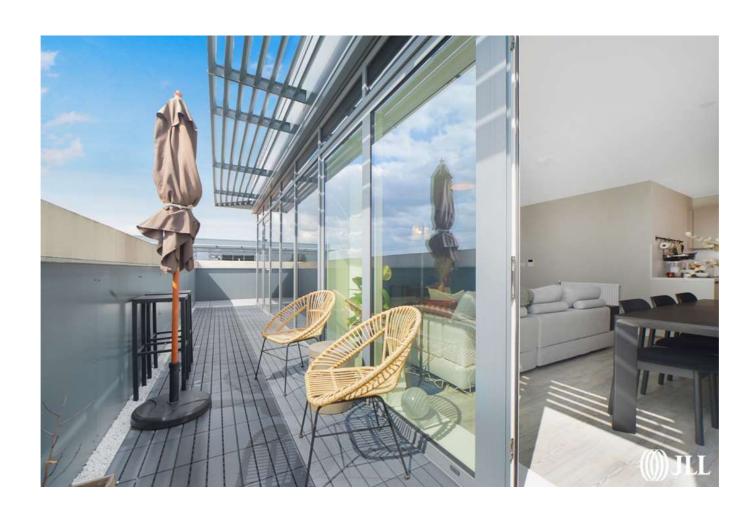

## GROSS INTERNAL AREA 1423 sq. ft (132.2 sq. m)

- Three bedrooms
- Two bathrooms (one en-suite)
- Separate Study/single bedroom
- Wrap-around Terrace
- Far reaching views of the London Skyline
- Private underground parking
- Refurbished by current owner
- 8 Years New Homes Warranty Remaining
- Approx. 1423 sq. ft (132.2 sq. m)
- EPC Rating B