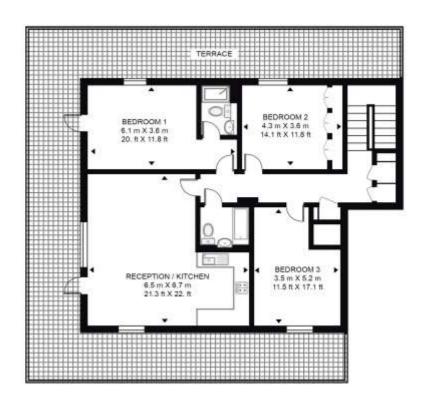

## GROSS INTERNAL AREA 1423 sq. ft (132.2 sq. m)

- Three bedrooms
- Two bathrooms (one en-suite)
- Separate Study/single bedroom
- Wrap-around Terrace
- Far reaching views of the London Skyline
- Private underground parking
- Refurbished by current owner
- 8 Years New Homes Warranty Remaining
- Approx. 1423 sq. ft (132.2 sq. m)
- EPC Rating B

## FIFTH FLOOR GROSS INTERNAL FLOOR AREA 195 SQ.FT (18.1 SQ.M) SIXTH FLOOR GROSS INTERNAL FLOOR AREA 1228 SQ.FT (114.1 SQ.M)

FIFTH FLOOR

SIXTH FLOOR

This floor plan has been defined by the RICS Code of Measurement. This floor plan and all others are for approximate representative purposes only and upon usage is agreed to as such by the client.