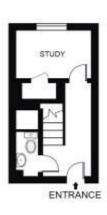

## FIFTH FLOOR GROSS INTERNAL FLOOR AREA 195 SQ.FT (18.1 SQ.M) SIXTH FLOOR GROSS INTERNAL FLOOR AREA 1228 SQ.FT (114.1 SQ.M)

FIFTH FLOOR

SIXTH FLOOR

This floor plan has been defined by the RICS Code of Measurement. This floor plan and all others are for approximate representative purposes only and upon usage is agreed to as such by the client.