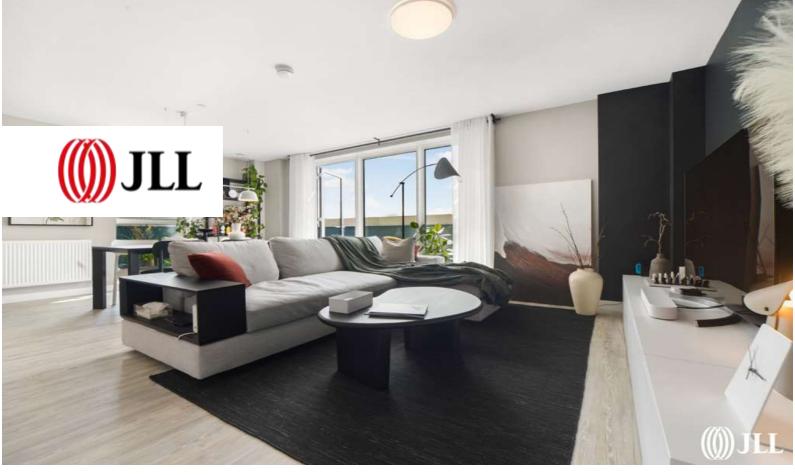

SEALEY TOWER, THUNDERER STREET LONDON E13

Set within the recently completed Upton Gardens Development, this rare example of apartment (only 2 within the development) not only has a private underground parking space included, it has been meticulously refurbished by its current owner from the its standard finish from new with features such as bespoke built in wardrobes, a kitchen extension (matching existing) with breakfast bar, re-painted throughout and designer furniture which can be purchased by separate negotiation.

## GROSS INTERNAL AREA 1423 sq. ft (132.2 sq. m)

- Three bedrooms
- Two bathrooms (one en-suite)
- Separate Study/single bedroom
- Wrap-around Terrace
- Far reaching views of the London Skyline
- Private underground parking
- Refurbished by current owner
- 8 Years New Homes Warranty Remaining
- Approx. 1423 sq. ft (132.2 sq. m)
- EPC Rating B