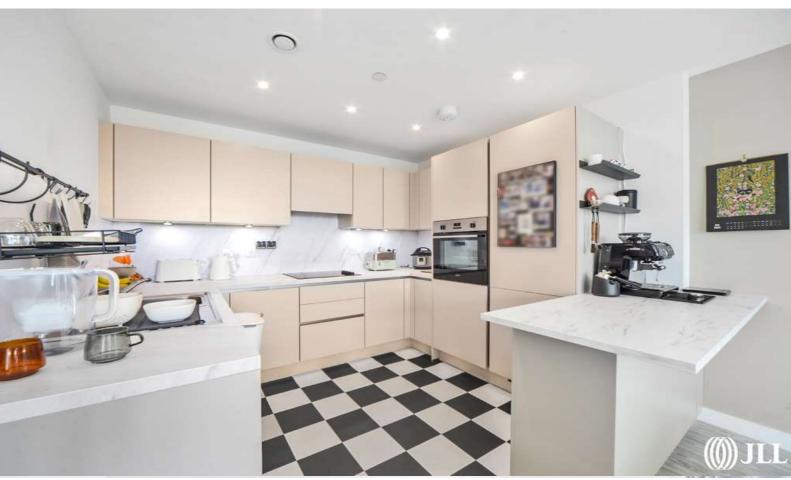

SEALEY TOWER, THUNDERER STREET LONDON E13

Set within the recently completed Upton Gardens Development, this rare example of apartment (only 2 within the development) not only has a private underground parking space included, it has been meticulously refurbished by its current owner from the its standard finish from new with features such as bespoke built in wardrobes, a kitchen extension (matching existing) with breakfast bar, re-painted throughout and designer furniture which can be purchased by separate negotiation.

## GROSS INTERNAL AREA 1423 sq. ft (132.2 sq. m)

- Three bedrooms
- Two bathrooms (one en-suite)
- Separate Study/single bedroom
- Wrap-around Terrace
- Far reaching views of the London Skyline
- Private underground parking
- Refurbished by current owner
- 8 Years New Homes Warranty Remaining
- Approx. 1423 sq. ft (132.2 sq. m)
- EPC Rating B