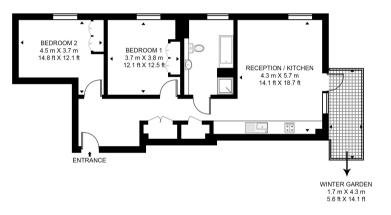

- 2 Bedrooms
- 1 Bathroom
- Battersea Park
- · Winter garden
- 24 hr. concierge
- Residents gym
- 884 sq ft (82.1 sq m)
- Furnished
- EPC: E
- Council tax: Band E

#### BROGAN HOUSE, BATTERSEA EXCHANGE

APPROXIMATE GROSS INTERNAL FLOOR AREA 884 SQ.FT (82.1 SQ.M)
(INCLUDING WINTER GARDEN 962 SQ.FT (89.4 SQ.M)