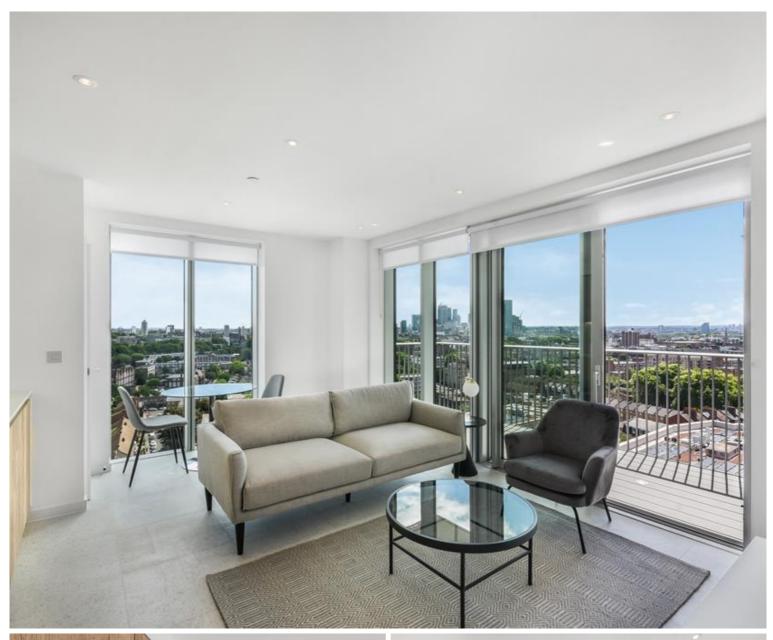

### Description

A stunning 1 bedroom apartment situated on the 14th floor of Jacquard Point, part of the Silk District development in Whitechapel's regeneration area, E1.

This contemporary apartment is offered furnished with a southerly aspect. The apartment comprises an open plan living room with large south facing balcony, integrated kitchen, double bedroom with large fitted wardrobes, bathroom with porcelain finish, tiled flooring throughout and good storage space.

- 1 Bedroom
- 1 Bathroom
- 14th Floor
- Large south facing balcony
- Bathroom with porcelain
- Rooftop gardens
- 24 hour concierge
- On-site leisure facilities including cinema and gym
- 0.3 miles from Whitechapel Station
- Approx. 554 (51.4 sq m)