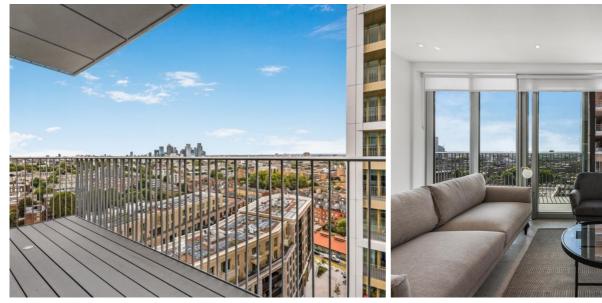

### Description

A stunning 1 bedroom apartment situated on the 14th floor of Jacquard Point, part of the Silk District development in Whitechapel's regeneration area, E1.

This contemporary apartment is offered furnished with a southerly aspect. The apartment comprises an open plan living room with large south facing balcony, integrated kitchen, double bedroom with large fitted wardrobes, bathroom with porcelain finish, tiled flooring throughout and good storage space.

The Silk District is a development from Mount Anvil and offers its residents fantastic amenities which include 24 hour concierge, on site gym, cinema room, rooftop gardens and resident's lounge. The development is within easy reach of the City of London and in the heart of the Whitechapel regeneration area, approximately 0.3 miles from Whitechapel Underground / Crossrail station.

- 1 Bedroom
- 1 Bathroom
- 14th Floor
- Large south facing balcony
- Bathroom with porcelain
- Rooftop gardens
- 24 hour concierge
- On-site leisure facilities including cinema and gym
- 0.3 miles from Whitechapel Station
- Approx. 554 (51.4 sq m)