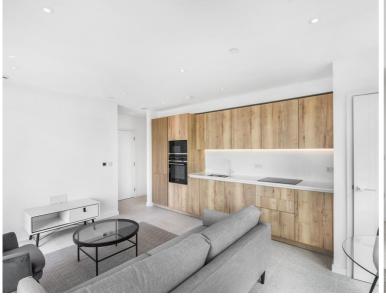

### Description

A stunning 1 bedroom apartment situated on the 14th floor of Jacquard Point, part of the Silk District development in Whitechapel's regeneration area, E1.

This contemporary apartment is offered furnished with a southerly aspect. The apartment comprises an open plan living room with large south facing balcony, integrated kitchen, double bedroom with large fitted wardrobes, bathroom with porcelain finish, tiled flooring throughout and good storage space.