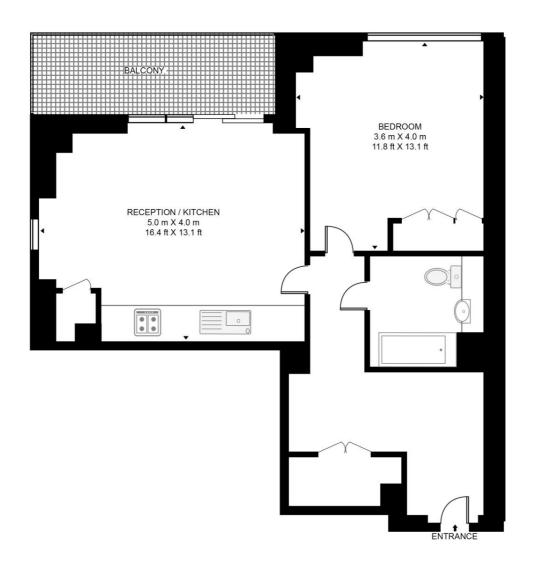

## Floorplan

554 sq ft | 52 sq m

#### JACQUARD POINT, THE SILK DISTRICT

APPROXIMATE GROSS INTERNAL FLOOR AREA 554 SQ.FT (51.5 SQ.M)

#### FOURTEENTH FLOOR

This floor plan has been defined by the RICS Code of Measurement. This floor plan and all others are for approximate representative purposes only and upon usage is agreed to as such by the client.