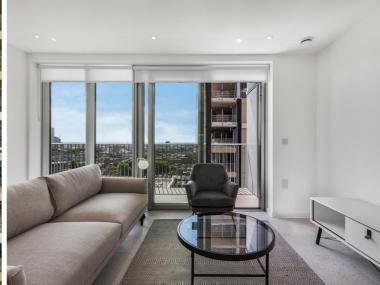

### Description

A stunning 1 bedroom apartment situated on the 14th floor of Jacquard Point, part of the Silk District development in Whitechapel's regeneration area, E1.

This contemporary apartment is offered furnished with a southerly aspect. The apartment comprises an open plan living room with large south facing balcony, integrated kitchen, double bedroom with large fitted wardrobes, bathroom with porcelain finish, tiled flooring throughout and good storage space.

- 1 Bedroom
- 1 Bathroom
- 14th Floor
- Large south facing balcony
- Bathroom with porcelain
- Rooftop gardens
- 24 hour concierge
- On-site leisure facilities including cinema and gym
- 0.3 miles from Whitechapel Station
- Approx. 554 (51.4 sq m)