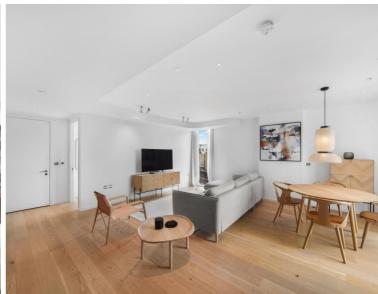

### Description

A fifth floor 1 bedroom apartment in the luxurious Long and Waterson, situated in the heart of Shoreditch.

This stunning apartment on the 5th floor is set over approx 598 sq ft and boasts a spacious open plan living area with fully fitted kitchen featuring Miele appliances, luxury bathroom, high specification with comfort cooling, wood flooring, and excellent storage space.

Long & Waterson is a luxury development from Izaki Group Investments which boasts a high end specification and amazing on site amenities which include 24 hour concierge, on site gym, spa and private cinema. The development is well situated for the City of London and is in the heart of Shoreditch, (approx.) 0.3 miles from Hoxton Station, (approx.) 0.6 miles from Old Street Station and (approx.) 0.3 miles from Hoxton Square.

- 1 Bedroom
- 1 Bathroom
- 24 hour concierge
- On-site leisure facilities including gym, cinema and spa
- 0.3 miles from Hoxton Station
- Approx. 598 sq ft (55.6 sq m)
- Furnished
- 5th floor
- EPC: B
- Council tax: Band C