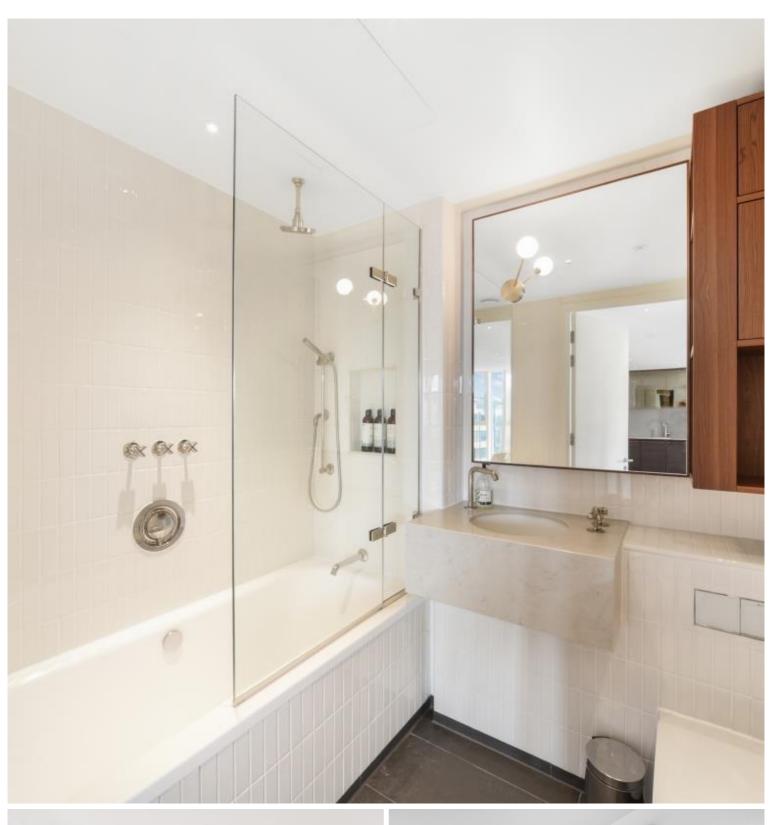

### Description

A fifth floor 1 bedroom apartment in the luxurious Long and Waterson, situated in the heart of Shoreditch.

This stunning apartment on the 5th floor is set over approx 598 sq ft and boasts a spacious open plan living area with fully fitted kitchen featuring Miele appliances, luxury bathroom, high specification with comfort cooling, wood flooring, and excellent storage space.