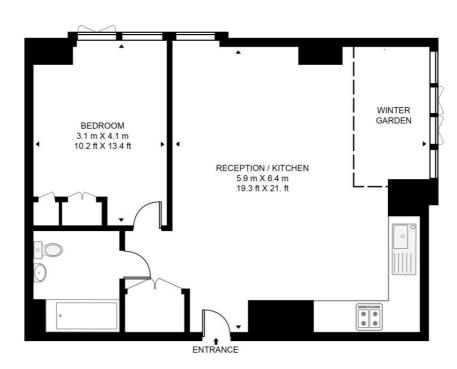

## Floorplan

598 sq ft | 56 sq m

### WATERSON BUILDING, LONG STREET

APPROXIMATE GROSS INTERNAL FLOOR AREA 598 SQ.FT (55.6 SQ.M)
(INCLUDING WINTER GARDEN 604 SQ.FT (56.1 SQ.M)

#### FOURTH FLOOR

This floor plan has been defined by the RICS Code of Measurement. This floor plan and all others are for approximate representative purposes only and upon usage is agreed to as such by the client.