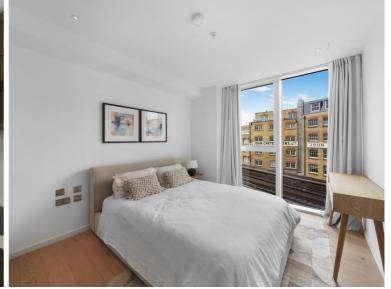

### Description

A fifth floor 1 bedroom apartment in the luxurious Long and Waterson, situated in the heart of Shoreditch.

This stunning apartment on the 5th floor is set over approx 598 sq ft and boasts a spacious open plan living area with fully fitted kitchen featuring Miele appliances, luxury bathroom, high specification with comfort cooling, wood flooring, and excellent storage space.

- 1 Bedroom
- 1 Bathroom
- 24 hour concierge
- On-site leisure facilities including gym, cinema and spa
- 0.3 miles from Hoxton Station
- Approx. 598 sq ft (55.6 sq m)
- Furnished
- 5th floor
- EPC: B
- Council tax: Band C