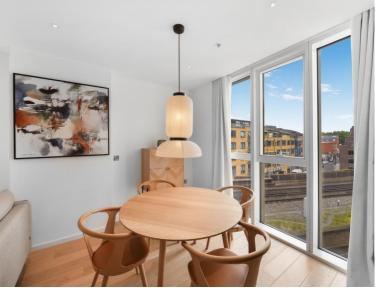

### Description

A fifth floor 1 bedroom apartment in the luxurious Long and Waterson, situated in the heart of Shoreditch.

This stunning apartment on the 5th floor is set over approx 598 sq ft and boasts a spacious open plan living area with fully fitted kitchen featuring Miele appliances, luxury bathroom, high specification with comfort cooling, wood flooring, and excellent storage space.

Long & Waterson is a luxury development from Izaki Group Investments which boasts a high end specification and amazing on site amenities which include 24 hour concierge, on site gym, spa and private cinema. The development is well situated for the City of London and is in the heart of Shoreditch, (approx.) 0.3 miles from Hoxton Station, (approx.) 0.6 miles from Old Street Station and (approx.) 0.3 miles from Hoxton Square.

- 1 Bedroom
- 1 Bathroom
- 24 hour concierge
- On-site leisure facilities including gym, cinema and spa
- 0.3 miles from Hoxton Station
- Approx. 598 sq ft (55.6 sq m)
- Furnished
- 5th floor
- EPC: B
- Council tax: Band C