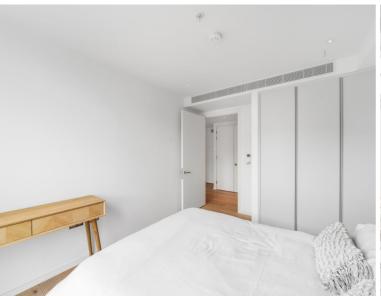

### Description

A fifth floor 1 bedroom apartment in the luxurious Long and Waterson, situated in the heart of Shoreditch.

This stunning apartment on the 5th floor is set over approx 598 sq ft and boasts a spacious open plan living area with fully fitted kitchen featuring Miele appliances, luxury bathroom, high specification with comfort cooling, wood flooring, and excellent storage space.

- 1 Bedroom
- 1 Bathroom
- 24 hour concierge
- On-site leisure facilities including gym, cinema and spa
- 0.3 miles from Hoxton Station
- Approx. 598 sq ft (55.6 sq m)
- Furnished
- 5th floor
- EPC: B
- Council tax: Band C