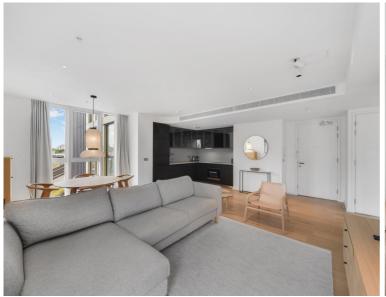

### Description

A fifth floor 1 bedroom apartment in the luxurious Long and Waterson, situated in the heart of Shoreditch.

This stunning apartment on the 5th floor is set over approx 598 sq ft and boasts a spacious open plan living area with fully fitted kitchen featuring Miele appliances, luxury bathroom, high specification with comfort cooling, wood flooring, and excellent storage space.

Long & Waterson is a luxury development from Izaki Group Investments which boasts a high end specification and amazing on site amenities which include 24 hour concierge, on site gym, spa and private cinema. The development is well situated for the City of London and is in the heart of Shoreditch, (approx.) 0.3 miles from Hoxton Station, (approx.) 0.6 miles from Old Street Station and (approx.) 0.3 miles from Hoxton Square.

- 1 Bedroom
- 1 Bathroom
- 24 hour concierge
- On-site leisure facilities including gym, cinema and spa
- 0.3 miles from Hoxton Station
- Approx. 598 sq ft (55.6 sq m)
- Furnished
- 5th floor
- EPC: B
- Council tax: Band C