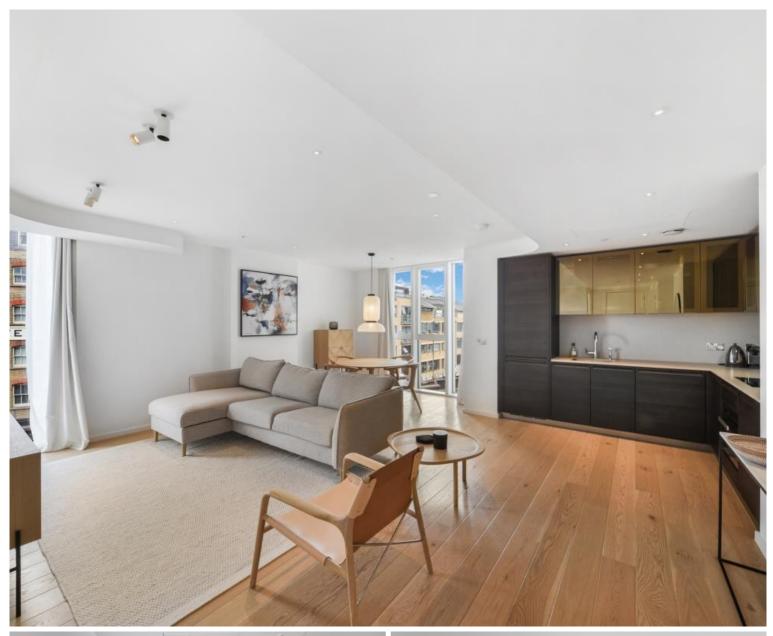

### Description

A fifth floor 1 bedroom apartment in the luxurious Long and Waterson, situated in the heart of Shoreditch.

This stunning apartment on the 5th floor is set over approx 598 sq ft and boasts a spacious open plan living area with fully fitted kitchen featuring Miele appliances, luxury bathroom, high specification with comfort cooling, wood flooring, and excellent storage space.

Long & Waterson is a luxury development from Izaki Group Investments which boasts a high end specification and amazing on site amenities which include 24 hour concierge, on site gym, spa and private cinema. The development is well situated for the City of London and is in the heart of Shoreditch, (approx.) 0.3 miles from Hoxton Station, (approx.) 0.6 miles from Old Street Station and (approx.) 0.3 miles from Hoxton Square.

- 1 Bedroom
- 1 Bathroom
- 24 hour concierge
- On-site leisure facilities including gym, cinema and spa
- 0.3 miles from Hoxton Station
- Approx. 598 sq ft (55.6 sq m)
- Furnished
- 5th floor
- EPC: B
- Council tax: Band C