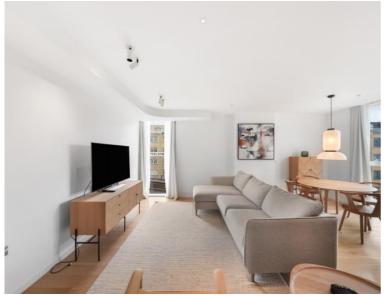

### Description

A fifth floor 1 bedroom apartment in the luxurious Long and Waterson, situated in the heart of Shoreditch.

This stunning apartment on the 5th floor is set over approx 598 sq ft and boasts a spacious open plan living area with fully fitted kitchen featuring Miele appliances, luxury bathroom, high specification with comfort cooling, wood flooring, and excellent storage space.

Long & Waterson is a luxury development from Izaki Group Investments which boasts a high end specification and amazing on site amenities which include 24 hour concierge, on site gym, spa and private cinema. The development is well situated for the City of London and is in the heart of Shoreditch, (approx.) 0.3 miles from Hoxton Station, (approx.) 0.6 miles from Old Street Station and (approx.) 0.3 miles from Hoxton Square.

- 1 Bedroom
- 1 Bathroom
- 24 hour concierge
- On-site leisure facilities including gym, cinema and spa
- 0.3 miles from Hoxton Station
- Approx. 598 sq ft (55.6 sq m)
- Furnished
- 5th floor
- EPC: B
- Council tax: Band C