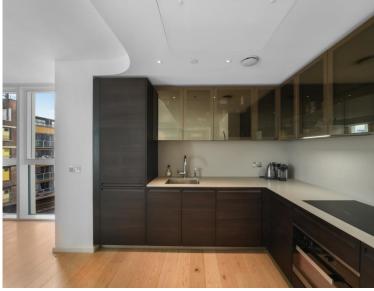

### Description

A fifth floor 1 bedroom apartment in the luxurious Long and Waterson, situated in the heart of Shoreditch.

This stunning apartment on the 5th floor is set over approx 598 sq ft and boasts a spacious open plan living area with fully fitted kitchen featuring Miele appliances, luxury bathroom, high specification with comfort cooling, wood flooring, and excellent storage space.