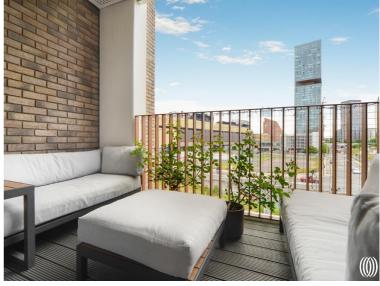

Maintained to the highest of standard by the current owner and offering close to 1100 square feet, the property comprises a high specification open-plan kitchen/living area, 3 double bedrooms with built-in wardrobes, 3 private balconies and two bathrooms (including an en suite). The apartment also benefits floor to ceiling windows throughout, underfloor heating and an unbelievable amount of storage space.

- Three bedrooms
- Two bathrooms (one en-suite)
- Three balconies
- 4th Floor
- Approx 1039 sq.ft (96.5 sq. m)
- 24 hour concierge
- Residents' gymnasium
- Private terrace
- Less than 5 minutes' walk to Stratford Station
- Parking by separate negotiation