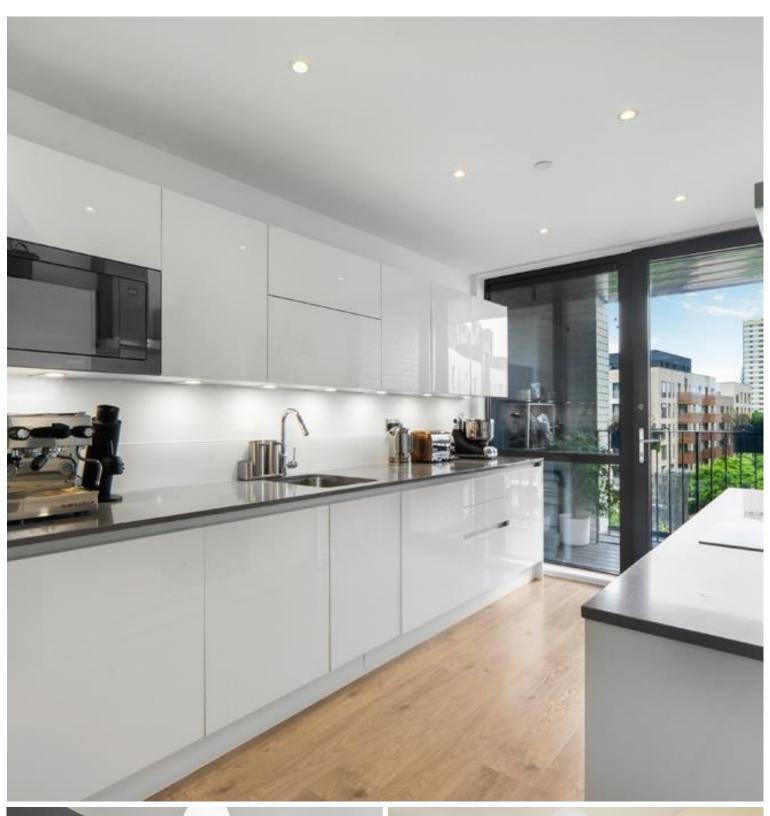

Maintained to the highest of standard by the current owner and offering close to 1100 square feet, the property comprises a high specification open-plan kitchen/living area, 3 double bedrooms with built-in wardrobes, 3 private balconies and two bathrooms (including an en suite). The apartment also benefits floor to ceiling windows throughout, underfloor heating and an unbelievable amount of storage space.