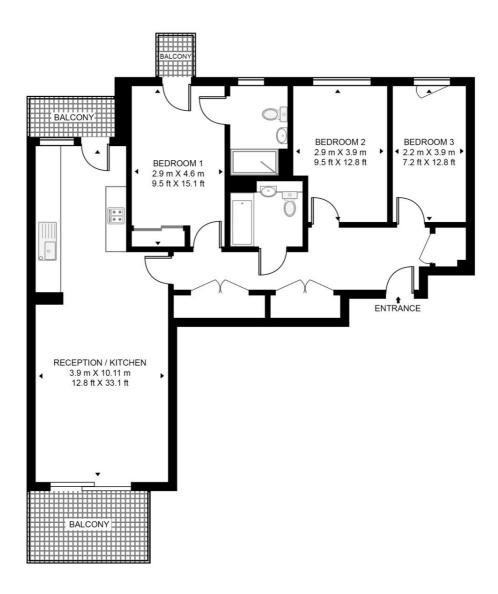

## Floorplan

1,039 sq ft | 97 sq m

#### **HAWTHORN HOUSE**

APPROXIMATE GROSS INTERNAL FLOOR AREA 1039 SQ.FT (96.5 SQ.M)

#### FOURTH FLOOR

This floor plan has been defined by the RICS Code of Measurement. This floor plan and all others are for approximate representative purposes only and upon usage is agreed to as such by the client.