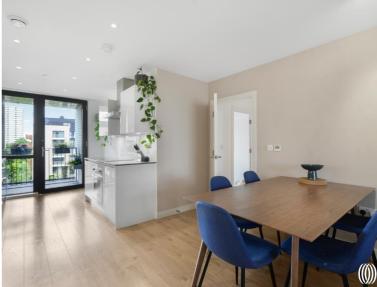

Maintained to the highest of standard by the current owner and offering close to 1100 square feet, the property comprises a high specification open-plan kitchen/living area, 3 double bedrooms with built-in wardrobes, 3 private balconies and two bathrooms (including an en suite). The apartment also benefits floor to ceiling windows throughout, underfloor heating and an unbelievable amount of storage space.

- Three bedrooms
- Two bathrooms (one en-suite)
- Three balconies
- 4th Floor
- Approx 1039 sq.ft (96.5 sq. m)
- 24 hour concierge
- Residents' gymnasium
- Private terrace
- Less than 5 minutes' walk to Stratford Station
- Parking by separate negotiation