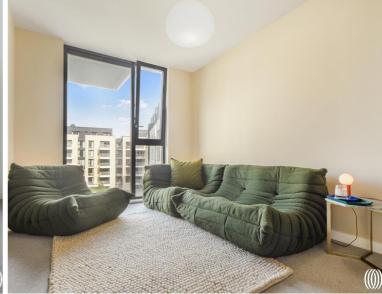

Maintained to the highest of standard by the current owner and offering close to 1100 square feet, the property comprises a high specification open-plan kitchen/living area, 3 double bedrooms with built-in wardrobes, 3 private balconies and two bathrooms (including an en suite). The apartment also benefits floor to ceiling windows throughout, underfloor heating and an unbelievable amount of storage space.

- Three bedrooms
- Two bathrooms (one en-suite)
- Three balconies
- 4th Floor
- Approx 1039 sq.ft (96.5 sq. m)
- 24 hour concierge
- Residents' gymnasium
- Private terrace
- Less than 5 minutes' walk to Stratford Station
- Parking by separate negotiation