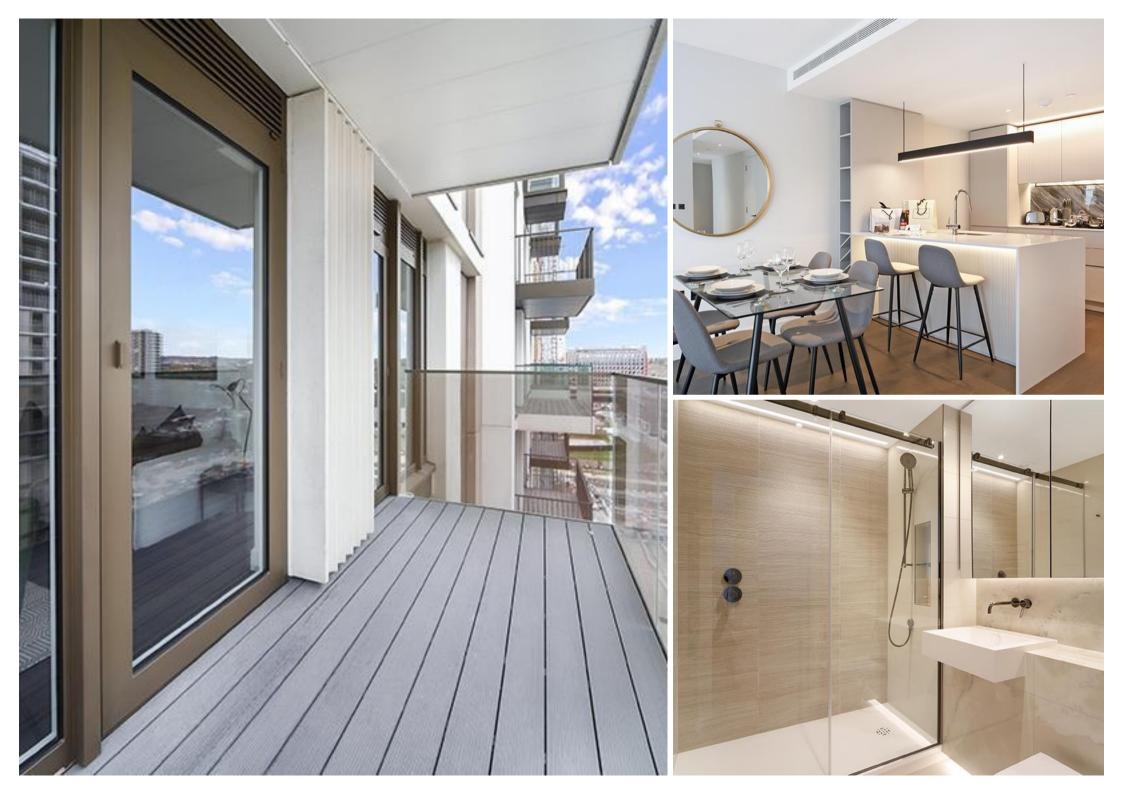

## **Description**

A brand new luxurious two-bedroom apartment to let with private balcony in the award-winning White City Living development. Arranged over the tenth floor, property comprises two double bedrooms (one en-suite), second bathroom, large open plan kitchen and living room leading to a private balcony with fantastic views. White city living is a beautiful development set in tranquil communal landscaped gardens and is located next to Westfield and Wood Lane tube station. Other benefits include 24-hour concierge, resident only facilities including gym, spa, cinema, and swimming pool. This property is offered on a furnished basis, is ready for immediate occupancy and is professionally managed for tenant's peace of mind.

- 2 Bedrooms
- 2 Bathrooms
- Private balcony
- 24 Hour concierge
- Gym, swimming pool, cinema
- Approx 812 sq ft (74 sq m)
- Furnished
- EPC: B