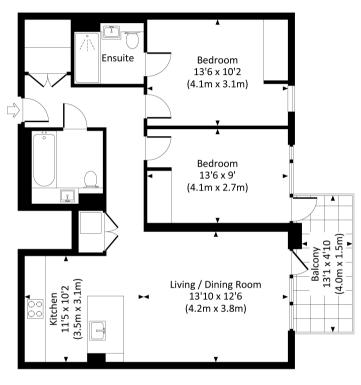

- 2 Bedrooms
- 2 Bathrooms
- Private balcony
- 24 Hour concierge
- Gym, swimming pool, cinema
- Approx 812 sq ft (74 sq m)
- Furnished
- EPC: B

#### BELVEDERE ROW, W12

Approx. gross internal area 812 Sq Ft. / 75.4 Sq M.

TENTH FLOOR

All measurements are approximate and for guidance and illustrative purposes only. Photography and Floor Plans by www.rayco.london - +44 7793 974 209