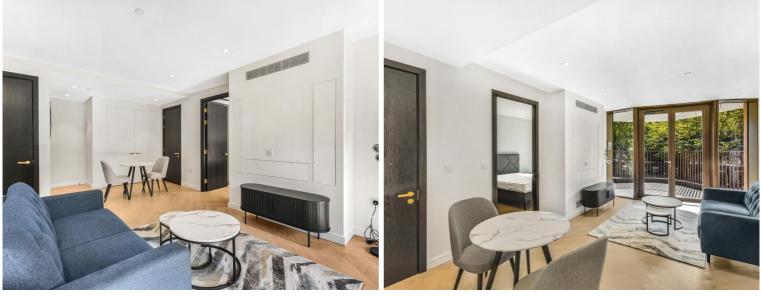

### Description

A truly stunning 1 bedroom apartment in this luxury development, Triptych Bankside moments from Southbank. The development benefits from the bespoke service of the 24 hour concierge, landscaped gardens, cinema and games rooms as well as a private lounge and workspace area

Offered fully furnished, this luxury 1 bedroom apartment is situated on the 1st floor and comprises 552 Sq ft of space. With a large double bedroom with fully fitted wardrobes, spacious living area with floor to ceiling glazing maximising natural light, fully fitted open plan kitchen to include Miele appliances, contemporary bathroom, wood flooring and excellent storage space. The property has a high specification throughout featuring comfort cooling, underfloor heating and smart home technology.

The development benefits from top of the range amenities which include exclusive resident's lounge and 24-hour concierge. Triptych Bankside is in the heart of Southbank and on the doorstep of Southwark Station (0.5 miles) and moments from the iconic Tate Modern. The City of London is within easy reach as is London's famous West End.