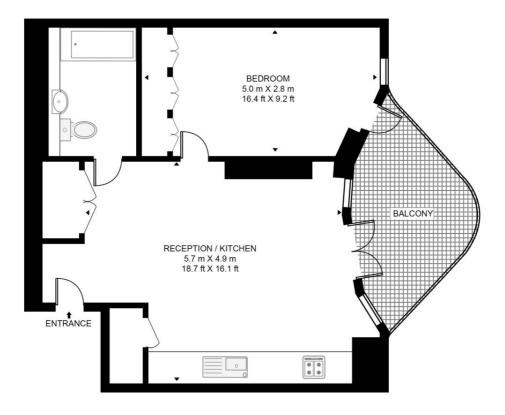

## Floorplan

551 sq ft | 51 sq m

### EASTERN BUILDING, TRIPTYCH BANKSIDE

APPROXIMATE GROSS INTERNAL FLOOR AREA 551 SQ.FT (51.2 SQ.M)

#### FIRST FLOOR

This floor plan has been defined by the RICS Code of Measurement. This floor plan and all others are for approximate representative purposes only and upon usage is agreed to as such by the client.