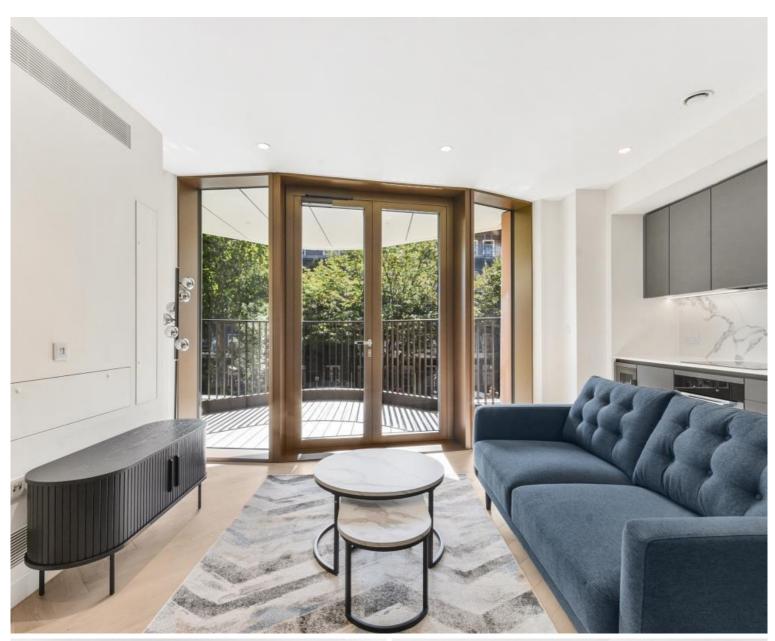

### Description

A truly stunning 1 bedroom apartment in this luxury development, Triptych Bankside moments from Southbank. The development benefits from the bespoke service of the 24 hour concierge, landscaped gardens, cinema and games rooms as well as a private lounge and workspace area

Offered fully furnished, this luxury 1 bedroom apartment is situated on the 1st floor and comprises 552 Sq ft of space. With a large double bedroom with fully fitted wardrobes, spacious living area with floor to ceiling glazing maximising natural light, fully fitted open plan kitchen to include Miele appliances, contemporary bathroom, wood flooring and excellent storage space. The property has a high specification throughout featuring comfort cooling, underfloor heating and smart home technology.

The development benefits from top of the range amenities which include exclusive resident's lounge and 24-hour concierge. Triptych Bankside is in the heart of Southbank and on the doorstep of Southwark Station (0.5 miles) and moments from the iconic Tate Modern. The City of London is within easy reach as is London's famous West End.