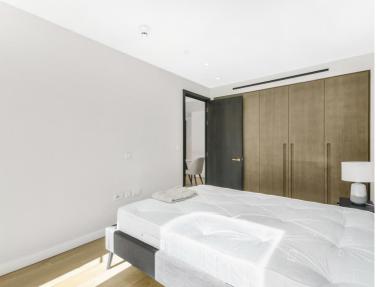

Offered fully furnished, this luxury 1 bedroom apartment is situated on the 1st floor and comprises 552 Sq ft of space. With a large double bedroom with fully fitted wardrobes, spacious living area with floor to ceiling glazing maximising natural light, fully fitted open plan kitchen to include Miele appliances, contemporary bathroom, wood flooring and excellent storage space. The property has a high specification throughout featuring comfort cooling, underfloor heating and smart home technology.