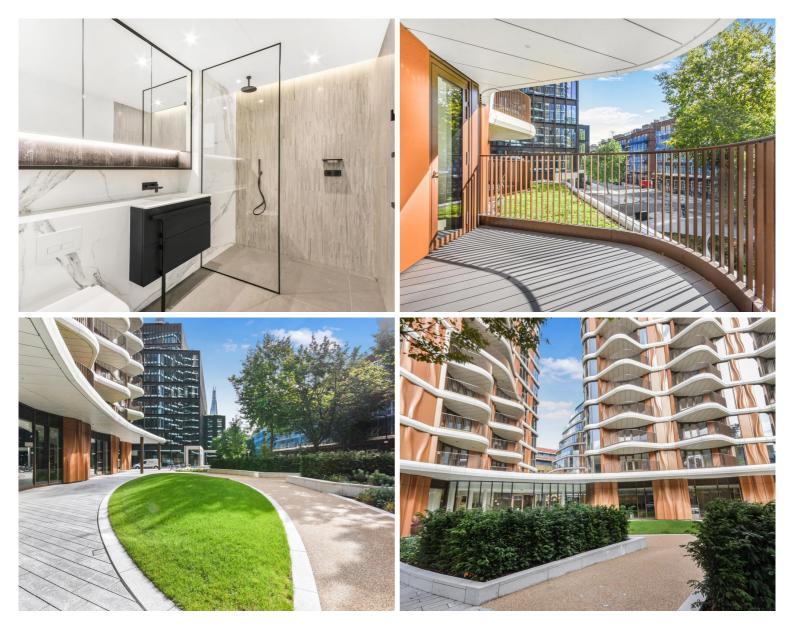

### Description

A truly stunning 1 bedroom apartment in this luxury development, Triptych Bankside moments from Southbank. The development benefits from the bespoke service of the 24 hour concierge, landscaped gardens, cinema and games rooms as well as a private lounge and workspace area

Offered fully furnished, this luxury 1 bedroom apartment is situated on the 1st floor and comprises 552 Sq ft of space. With a large double bedroom with fully fitted wardrobes, spacious living area with floor to ceiling glazing maximising natural light, fully fitted open plan kitchen to include Miele appliances, contemporary bathroom, wood flooring and excellent storage space. The property has a high specification throughout featuring comfort cooling, underfloor heating and smart home technology.

The development benefits from top of the range amenities which include exclusive resident's lounge and 24-hour concierge. Triptych Bankside is in the heart of Southbank and on the doorstep of Southwark Station (0.5 miles) and moments from the iconic Tate Modern. The City of London is within easy reach as is London's famous West End.