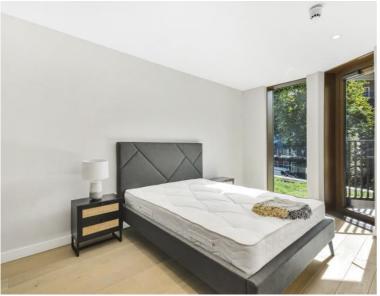

Offered fully furnished, this luxury 1 bedroom apartment is situated on the 1st floor and comprises 552 Sq ft of space. With a large double bedroom with fully fitted wardrobes, spacious living area with floor to ceiling glazing maximising natural light, fully fitted open plan kitchen to include Miele appliances, contemporary bathroom, wood flooring and excellent storage space. The property has a high specification throughout featuring comfort cooling, underfloor heating and smart home technology.

Rent is payable on a monthly basis and you may be required to

- 1 bedroom
- 1 bathroom
- 1st floor
- Large fitted wardrobes
- Comfort cooling & underfloor heating
- 24-hour concierge
- Private residents garden, cinema, lounge and workspace
- 0.7 miles from London bridge station
- Approx 551 sq ft.
- Fully furnished