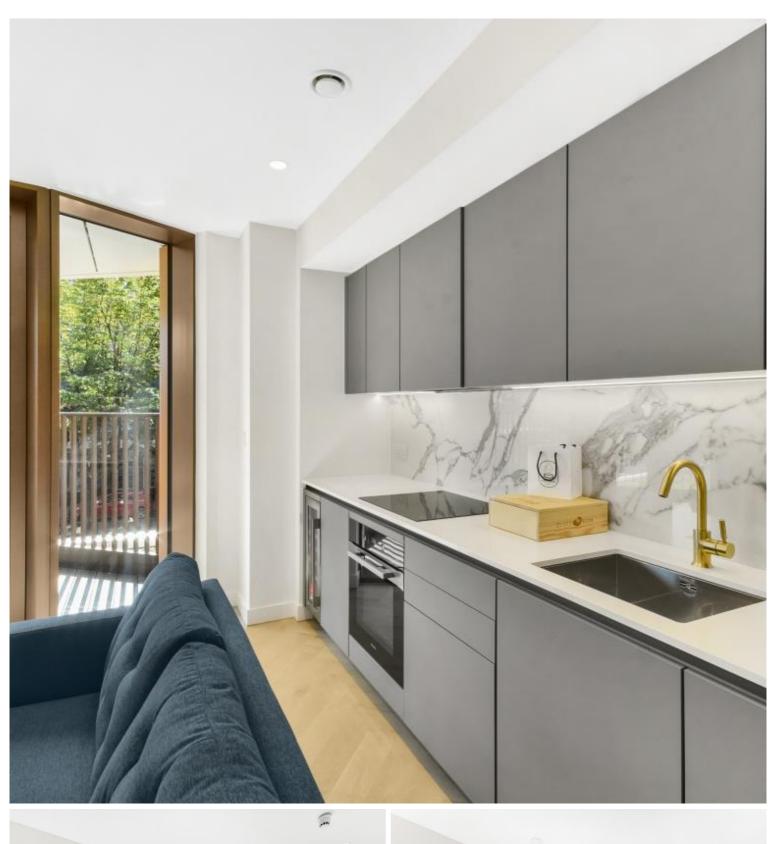

Offered fully furnished, this luxury 1 bedroom apartment is situated on the 1st floor and comprises 552 Sq ft of space. With a large double bedroom with fully fitted wardrobes, spacious living area with floor to ceiling glazing maximising natural light, fully fitted open plan kitchen to include Miele appliances, contemporary bathroom, wood flooring and excellent storage space. The property has a high specification throughout featuring comfort cooling, underfloor heating and smart home technology.