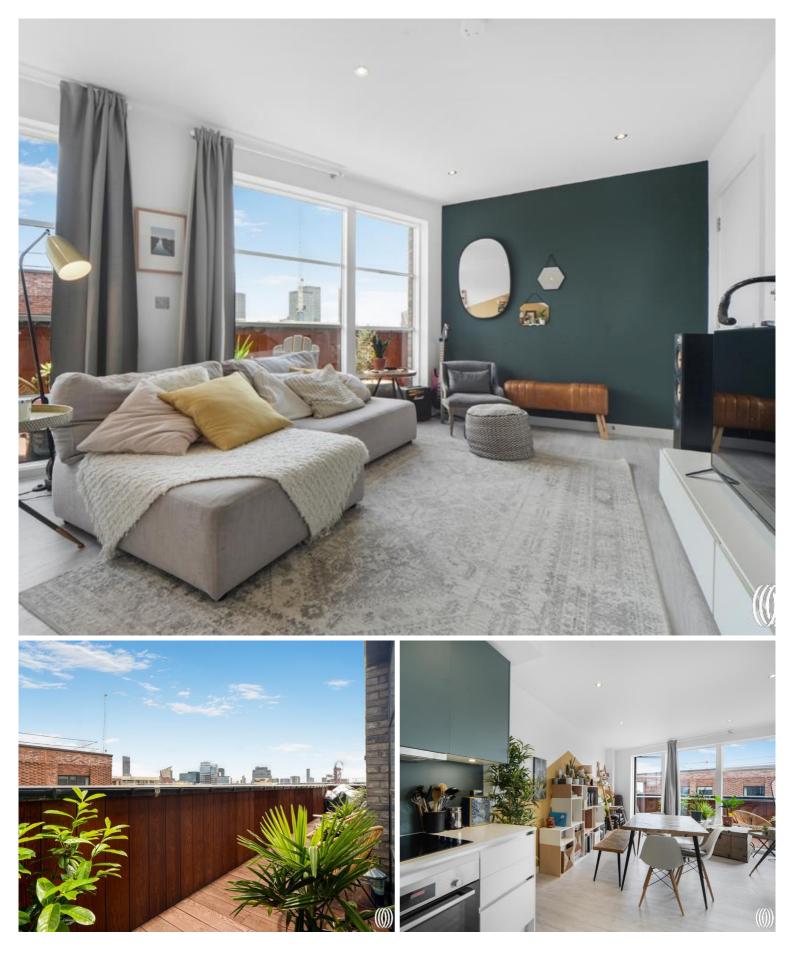

## Description

This three double bedroom, two bathroom apartment is set on the top floor of one of Stratford City's most exciting developments within the Queen Elizabeth Olympic Park. Living here you are within catchment of one of the areas most prestigious outstanding Ofsted rated primary schools, a stones throw from an abundance of amenities and a very short walk to both Hackney Wick and Stratford Stations.

immaculately kept and spanning close to 1100 sq.ft this modern apartment comprises large entrance hall with two large storage cupboards, three double bedrooms, two fully tiled bathrooms (ensure to master), a fully fitted and ultra modern kitchen with high end appliances and a large reception/living space leading to a fantastic 38 ft wide balcony with views towards East London.

This apartment is set within the first phase of one of East London's most exciting areas within the Queen Elizabeth Olympic Park, a stones throw from the London Copper Box arena and the River Lee Navigation where you benefit from a variety of local coffee shops, brewery's and eatery's with Hackney Wick station a mere 7 minute walk.

- Three bedrooms
- Two bathrooms (one en-suite)
- 5th floor
- East Wick and Sweetwater
- High end appliances
- Ultra modern finish throughout
- Large balcony
- Private parking space
- Approx. 1074 sq.ft (99.8 sq.m)
- Walking distance to both Victoria Park and the Olympic Park