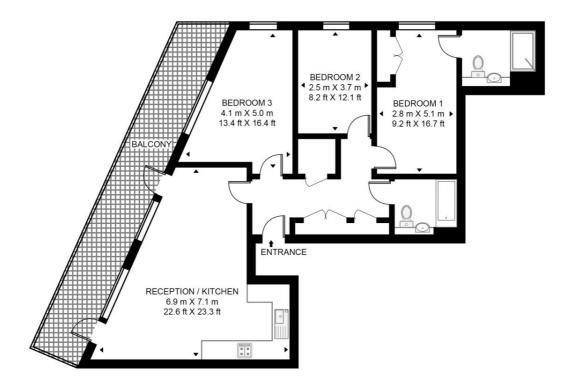

## **REFINERY HOUSE 16 TANDY PLACE**

APPROXIMATE GROSS INTERNAL FLOOR AREA 1074 SQ.FT (99.8 SQ.M)

## FIFTH FLOOR

This floor plan has been defined by the RICS Code of Measurement. This floor plan and all others are for approximate representative purposes only and upon usage is agreed to as such by the client. WWW: hdvirtualart.com | TEL: 0203.974.1567 | EMAIL: info@hdvirtualart.com