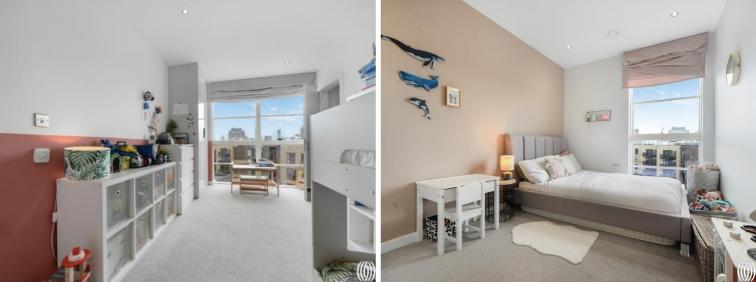

immaculately kept and spanning close to 1100 sq.ft this modern apartment comprises large entrance hall with two large storage cupboards, three double bedrooms, two fully tiled bathrooms (ensure to master), a fully fitted and ultra modern kitchen with high end appliances and a large reception/living space leading to a fantastic 38 ft wide balcony with views towards East London.

- Three bedrooms
- Two bathrooms (one en-suite)
- 5th floor
- East Wick and Sweetwater
- High end appliances
- Ultra modern finish throughout
- Large balcony
- Private parking space
- Approx. 1074 sq.ft (99.8 sq.m)
- Walking distance to both Victoria Park and the Olympic Park