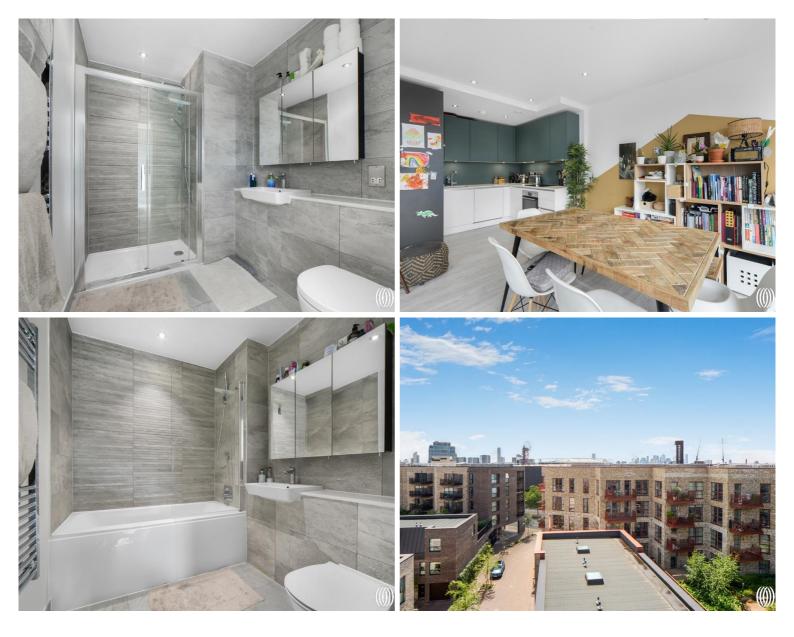

immaculately kept and spanning close to 1100 sq.ft this modern apartment comprises large entrance hall with two large storage cupboards, three double bedrooms, two fully tiled bathrooms (ensure to master), a fully fitted and ultra modern kitchen with high end appliances and a large reception/living space leading to a fantastic 38 ft wide balcony with views towards East London.

- Three bedrooms
- Two bathrooms (one en-suite)
- 5th floor
- East Wick and Sweetwater
- High end appliances
- Ultra modern finish throughout
- Large balcony
- Private parking space
- Approx. 1074 sq.ft (99.8 sq.m)
- Walking distance to both Victoria Park and the Olympic Park