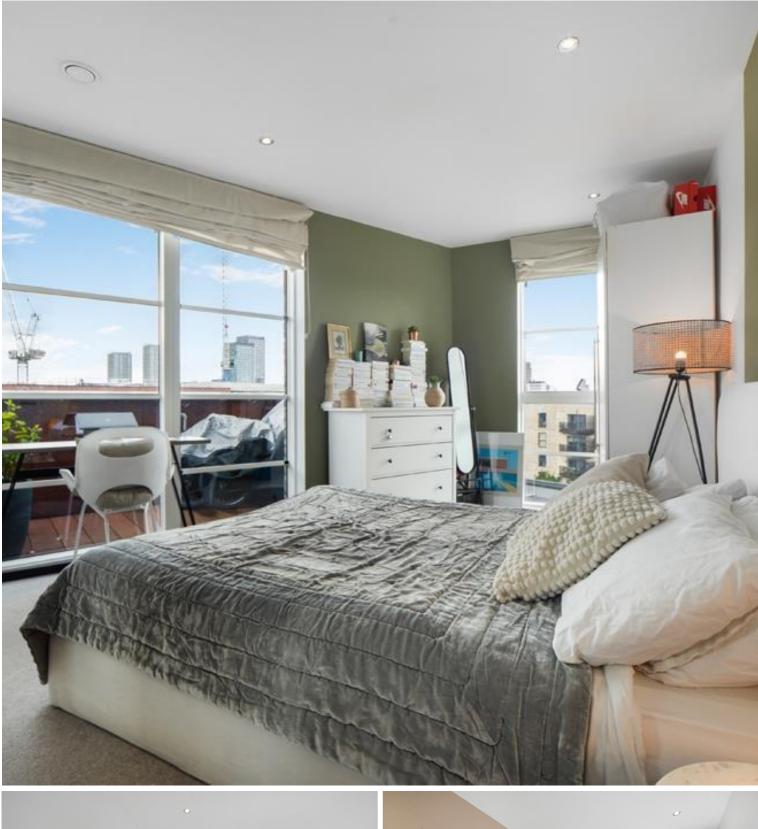

immaculately kept and spanning close to 1100 sq.ft this modern apartment comprises large entrance hall with two large storage cupboards, three double bedrooms, two fully tiled bathrooms (ensure to master), a fully fitted and ultra modern kitchen with high end appliances and a large reception/living space leading to a fantastic 38 ft wide balcony with views towards East London.

- Three bedrooms
- Two bathrooms (one en-suite)
- 5th floor
- East Wick and Sweetwater
- High end appliances
- Ultra modern finish throughout
- Large balcony
- Private parking space
- Approx. 1074 sq.ft (99.8 sq.m)
- Walking distance to both Victoria Park and the Olympic Park