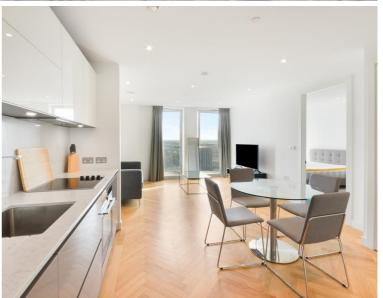

## Description

A sought after 1 bedroom apartment in Elephant & Castle's latest tower, Two Fifty One (251).

This luxury 1 bedroom apartment is offered fully furnished, offering approximately 520 sq ft of living space and is situated on the 30th floor. The property comprises 1 double bedroom with large fitted wardrobes, large open plan reception with fully fitted kitchen, contemporary bathroom, wood flooring and good storage space.

- 1 Bedroom
- 1 Bathroom
- 30th Floor
- Wood flooring
- On-site leisure facilities
- 24 hour concierge
- 0.1 miles from Elephant & Castle Station
- Approx. 525 sq ft (48.8 sq m)
- Furnished
- EPC: B