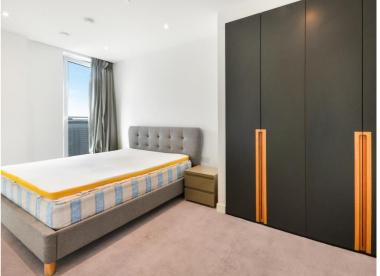

## Description

A sought after 1 bedroom apartment in Elephant & Castle's latest tower, Two Fifty One (251).

This luxury 1 bedroom apartment is offered fully furnished, offering approximately 520 sq ft of living space and is situated on the 30th floor. The property comprises 1 double bedroom with large fitted wardrobes, large open plan reception with fully fitted kitchen, contemporary bathroom, wood flooring and good storage space.

- 1 Bedroom
- 1 Bathroom
- 30th Floor
- Wood flooring
- On-site leisure facilities
- 24 hour concierge
- 0.1 miles from Elephant & Castle Station
- Approx. 525 sq ft (48.8 sq m)
- Furnished
- EPC: B