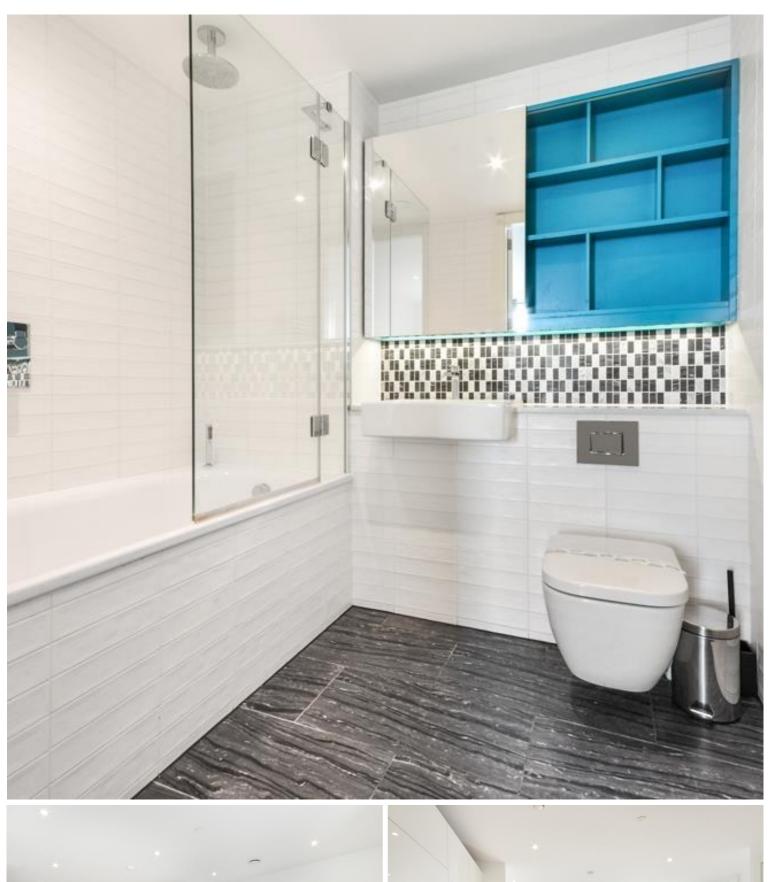

## Description

A sought after 1 bedroom apartment in Elephant & Castle's latest tower, Two Fifty One (251).

This luxury 1 bedroom apartment is offered fully furnished, offering approximately 520 sq ft of living space and is situated on the 30th floor. The property comprises 1 double bedroom with large fitted wardrobes, large open plan reception with fully fitted kitchen, contemporary bathroom, wood flooring and good storage space.

- 1 Bedroom
- 1 Bathroom
- 30th Floor
- Wood flooring
- On-site leisure facilities
- 24 hour concierge
- 0.1 miles from Elephant & Castle Station
- Approx. 525 sq ft (48.8 sq m)
- Furnished
- EPC: B