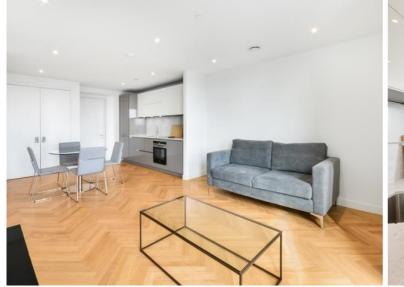

## Description

A sought after 1 bedroom apartment in Elephant & Castle's latest tower, Two Fifty One (251).

This luxury 1 bedroom apartment is offered fully furnished, offering approximately 520 sq ft of living space and is situated on the 30th floor. The property comprises 1 double bedroom with large fitted wardrobes, large open plan reception with fully fitted kitchen, contemporary bathroom, wood flooring and good storage space.

Two Fifty One (251) is located in the heart of Southwark, zone 1 and well situated for the City of London with Elephant & Castle station just 0.1 miles away. Residents also benefit from 24 hour concierge, on site gymnasium, private cinema and private club / dining areas.

- 1 Bedroom
- 1 Bathroom
- 30th Floor
- Wood flooring
- On-site leisure facilities
- 24 hour concierge
- 0.1 miles from Elephant & Castle Station
- Approx. 525 sq ft (48.8 sq m)
- Furnished
- EPC: B