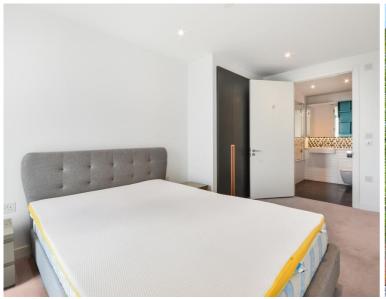

## Description

A sought after 1 bedroom apartment in Elephant & Castle's latest tower, Two Fifty One (251).

This luxury 1 bedroom apartment is offered fully furnished, offering approximately 520 sq ft of living space and is situated on the 30th floor. The property comprises 1 double bedroom with large fitted wardrobes, large open plan reception with fully fitted kitchen, contemporary bathroom, wood flooring and good storage space.

- 1 Bedroom
- 1 Bathroom
- 30th Floor
- Wood flooring
- On-site leisure facilities
- 24 hour concierge
- 0.1 miles from Elephant & Castle Station
- Approx. 525 sq ft (48.8 sq m)
- Furnished
- EPC: B