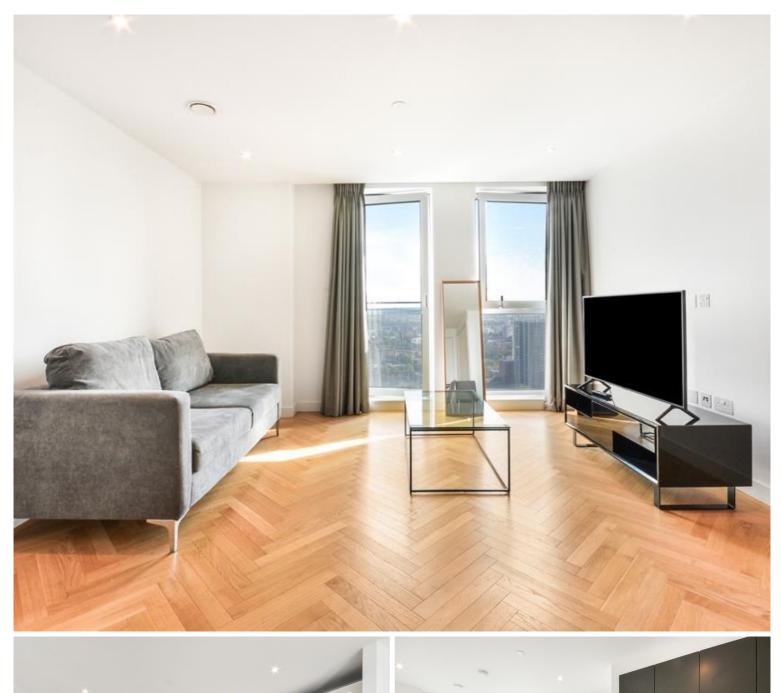

## Description

A sought after 1 bedroom apartment in Elephant & Castle's latest tower, Two Fifty One (251).

This luxury 1 bedroom apartment is offered fully furnished, offering approximately 520 sq ft of living space and is situated on the 30th floor. The property comprises 1 double bedroom with large fitted wardrobes, large open plan reception with fully fitted kitchen, contemporary bathroom, wood flooring and good storage space.

Two Fifty One (251) is located in the heart of Southwark, zone 1 and well situated for the City of London with Elephant & Castle station just 0.1 miles away. Residents also benefit from 24 hour concierge, on site gymnasium, private cinema and private club / dining areas.

- 1 Bedroom
- 1 Bathroom
- 30th Floor
- Wood flooring
- On-site leisure facilities
- 24 hour concierge
- 0.1 miles from Elephant & Castle Station
- Approx. 525 sq ft (48.8 sq m)
- Furnished
- EPC: B