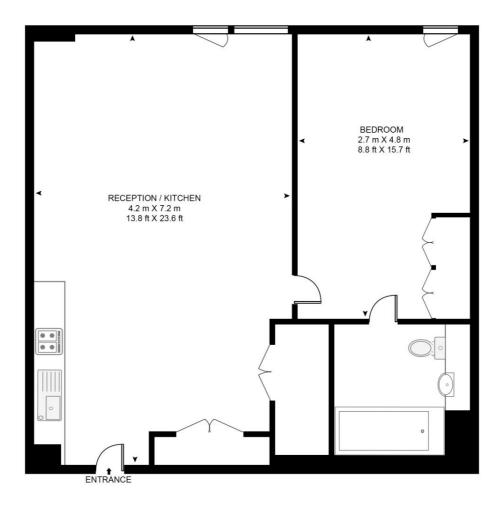

## Floorplan

525 sq ft | 49 sq m

TWO FIFTY ONE, 251 SOUTHWARK BRIDGE ROAD, LONDON, SE1 6FP APPROXIMATE GROSS INTERNAL FLOOR AREA 525 SQ.FT (48.8 SQ.M)