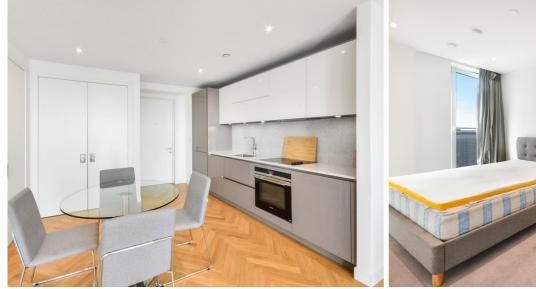

## Description

A sought after 1 bedroom apartment in Elephant & Castle's latest tower, Two Fifty One (251).

This luxury 1 bedroom apartment is offered fully furnished, offering approximately 520 sq ft of living space and is situated on the 30th floor. The property comprises 1 double bedroom with large fitted wardrobes, large open plan reception with fully fitted kitchen, contemporary bathroom, wood flooring and good storage space.

- 1 Bedroom
- 1 Bathroom
- 30th Floor
- Wood flooring
- On-site leisure facilities
- 24 hour concierge
- 0.1 miles from Elephant & Castle Station
- Approx. 525 sq ft (48.8 sq m)
- Furnished
- EPC: B