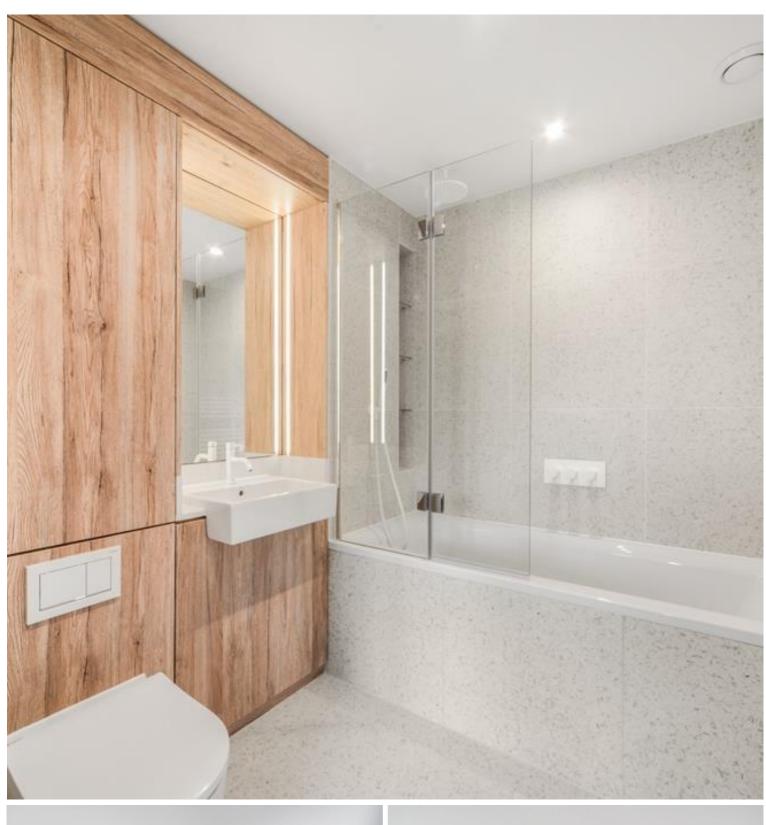

### Description

A fully furnished, seventh floor 1 bedroom apartment in the sought after Georgette Apartments, Silk District, E1, well connect for the City of London.

This courtyard facing apartment is situated on the 7th floor and offered furnished. The property boasts open plan living / dining area, large balcony, double bedroom with large fitted wardrobes, luxury bathroom, fully fitted kitchen with Oak effect finish, tiled flooring and excellent storage space.

- 1 Bedroom
- 1 Bathroom
- 7th Floor
- Balcony
- On-site amenities including cinema, gym and resident's lounge
- 24 hour concierge
- 0.3 miles from Whitechapel Station
- Approx. 624 sq ft (58.0 sq m)
- Furnished
- EPC: B