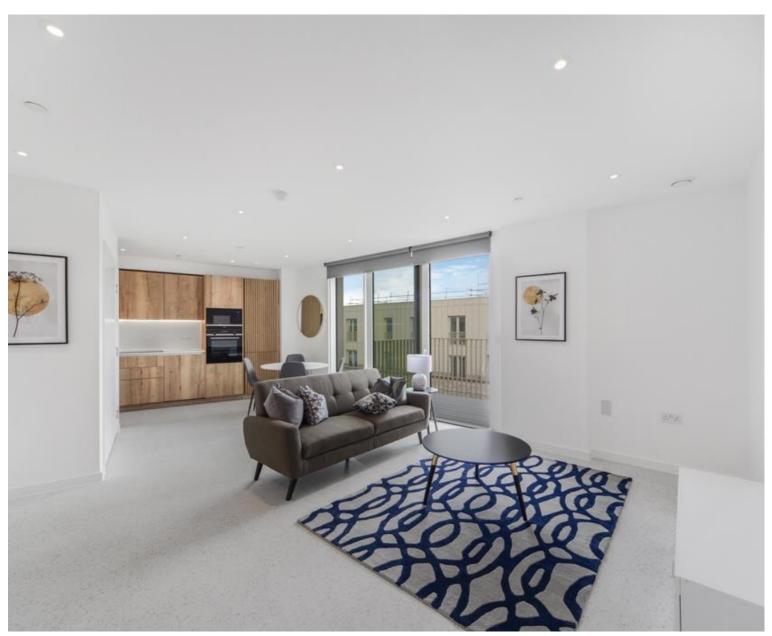

### Description

A fully furnished, seventh floor 1 bedroom apartment in the sought after Georgette Apartments, Silk District, E1, well connect for the City of London.

This courtyard facing apartment is situated on the 7th floor and offered furnished. The property boasts open plan living / dining area, large balcony, double bedroom with large fitted wardrobes, luxury bathroom, fully fitted kitchen with Oak effect finish, tiled flooring and excellent storage space.

- 1 Bedroom
- 1 Bathroom
- 7th Floor
- Balcony
- On-site amenities including cinema, gym and resident's lounge
- 24 hour concierge
- 0.3 miles from Whitechapel Station
- Approx. 624 sq ft (58.0 sq m)
- Furnished
- EPC: B