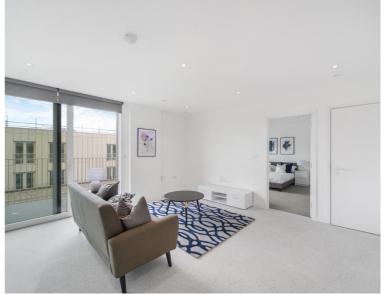

### Description

A fully furnished, seventh floor 1 bedroom apartment in the sought after Georgette Apartments, Silk District, E1, well connect for the City of London.

This courtyard facing apartment is situated on the 7th floor and offered furnished. The property boasts open plan living / dining area, large balcony, double bedroom with large fitted wardrobes, luxury bathroom, fully fitted kitchen with Oak effect finish, tiled flooring and excellent storage space.

- 1 Bedroom
- 1 Bathroom
- 7th Floor
- Balcony
- On-site amenities including cinema, gym and resident's lounge
- 24 hour concierge
- 0.3 miles from Whitechapel Station
- Approx. 624 sq ft (58.0 sq m)
- Furnished
- EPC: B