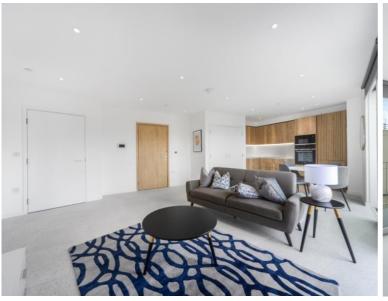

### Description

A fully furnished, seventh floor 1 bedroom apartment in the sought after Georgette Apartments, Silk District, E1, well connect for the City of London.

This courtyard facing apartment is situated on the 7th floor and offered furnished. The property boasts open plan living / dining area, large balcony, double bedroom with large fitted wardrobes, luxury bathroom, fully fitted kitchen with Oak effect finish, tiled flooring and excellent storage space.

- 1 Bedroom
- 1 Bathroom
- 7th Floor
- Balcony
- On-site amenities including cinema, gym and resident's lounge
- 24 hour concierge
- 0.3 miles from Whitechapel Station
- Approx. 624 sq ft (58.0 sq m)
- Furnished
- EPC: B