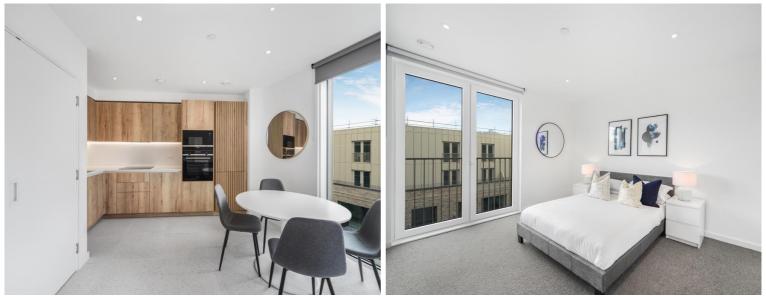

### Description

A fully furnished, seventh floor 1 bedroom apartment in the sought after Georgette Apartments, Silk District, E1, well connect for the City of London.

This courtyard facing apartment is situated on the 7th floor and offered furnished. The property boasts open plan living / dining area, large balcony, double bedroom with large fitted wardrobes, luxury bathroom, fully fitted kitchen with Oak effect finish, tiled flooring and excellent storage space.

- 1 Bedroom
- 1 Bathroom
- 7th Floor
- Balcony
- On-site amenities including cinema, gym and resident's lounge
- 24 hour concierge
- 0.3 miles from Whitechapel Station
- Approx. 624 sq ft (58.0 sq m)
- Furnished
- EPC: B