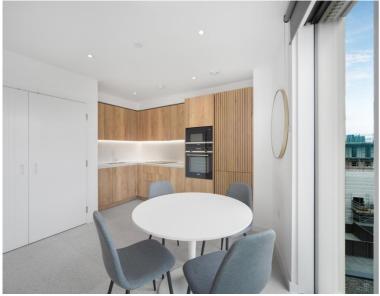

### Description

A fully furnished, seventh floor 1 bedroom apartment in the sought after Georgette Apartments, Silk District, E1, well connect for the City of London.

This courtyard facing apartment is situated on the 7th floor and offered furnished. The property boasts open plan living / dining area, large balcony, double bedroom with large fitted wardrobes, luxury bathroom, fully fitted kitchen with Oak effect finish, tiled flooring and excellent storage space.

- 1 Bedroom
- 1 Bathroom
- 7th Floor
- Balcony
- On-site amenities including cinema, gym and resident's lounge
- 24 hour concierge
- 0.3 miles from Whitechapel Station
- Approx. 624 sq ft (58.0 sq m)
- Furnished
- EPC: B