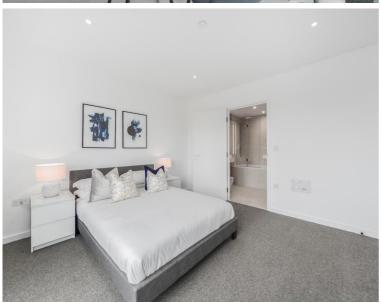

### Description

A fully furnished, seventh floor 1 bedroom apartment in the sought after Georgette Apartments, Silk District, E1, well connect for the City of London.

This courtyard facing apartment is situated on the 7th floor and offered furnished. The property boasts open plan living / dining area, large balcony, double bedroom with large fitted wardrobes, luxury bathroom, fully fitted kitchen with Oak effect finish, tiled flooring and excellent storage space.

- 1 Bedroom
- 1 Bathroom
- 7th Floor
- Balcony
- On-site amenities including cinema, gym and resident's lounge
- 24 hour concierge
- 0.3 miles from Whitechapel Station
- Approx. 624 sq ft (58.0 sq m)
- Furnished
- EPC: B