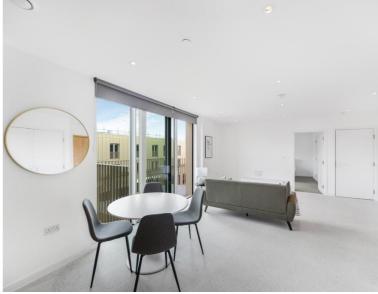

### Description

A fully furnished, seventh floor 1 bedroom apartment in the sought after Georgette Apartments, Silk District, E1, well connect for the City of London.

This courtyard facing apartment is situated on the 7th floor and offered furnished. The property boasts open plan living / dining area, large balcony, double bedroom with large fitted wardrobes, luxury bathroom, fully fitted kitchen with Oak effect finish, tiled flooring and excellent storage space.

- 1 Bedroom
- 1 Bathroom
- 7th Floor
- Balcony
- On-site amenities including cinema, gym and resident's lounge
- 24 hour concierge
- 0.3 miles from Whitechapel Station
- Approx. 624 sq ft (58.0 sq m)
- Furnished
- EPC: B