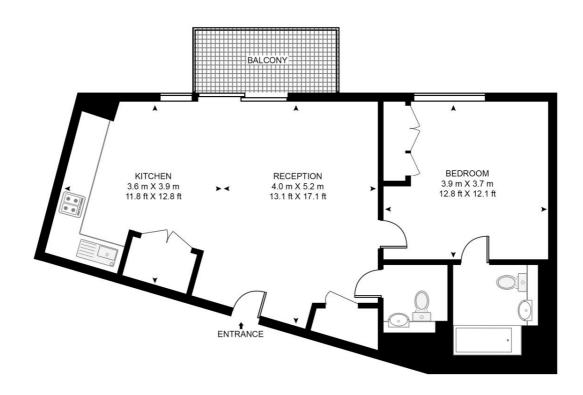

## Floorplan

624 sq ft | 58 sq m

### GEORGETTE APARTMENTS, SILK DISTRICT

APPROXIMATE GROSS INTERNAL FLOOR AREA 624 SQ.FT (58 SQ.M)

#### SEVENTH FLOOR

This floor plan has been defined by the RICS Code of Measurement. This floor plan and all others are for approximate representative purposes only and upon usage is agreed to as such by the client.