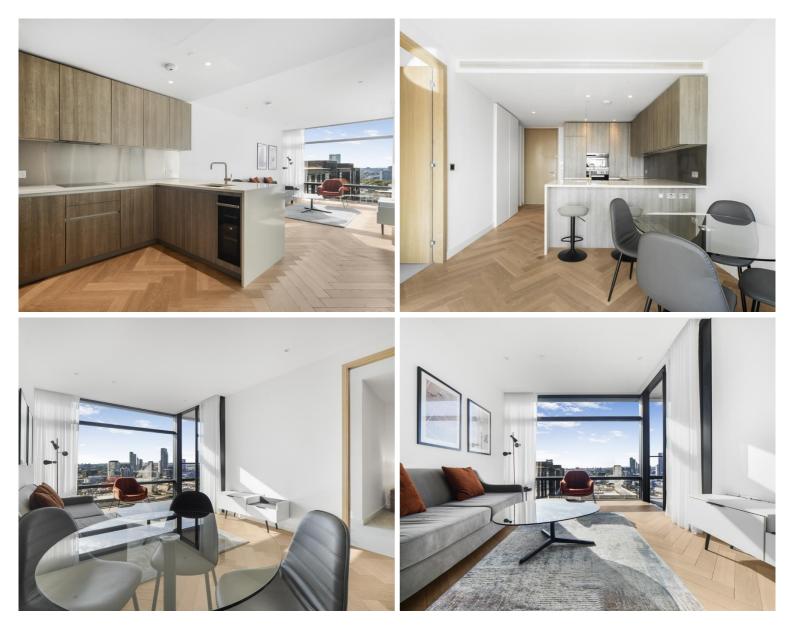

## Description

A stunning 1 bedroom in the sought after Principal Tower, EC2.

This stunning 1 bedroom apartment is situated on the 20th floor and boasts spectacular South Western facing views and the property comprises a spacious open plan reception with fully fitted kitchen, double bedroom with fitted wardrobes, luxury Porcelain bathroom, under floor heating, large balcony, comfort cooling and heating and oak herringbone flooring. The apartment has been furnished to an exceptional standard.

- 1 Bedroom
- 1 Bathroom
- 20th floor
- Private balcony
- On-site leisure facilities including pool, spa and cinema
- 24 hour concierge
- 0.3 miles from Liverpool Street Station
- Approx 513.2 sq ft (47.7 sq m)
- Furnished
- EPC: B