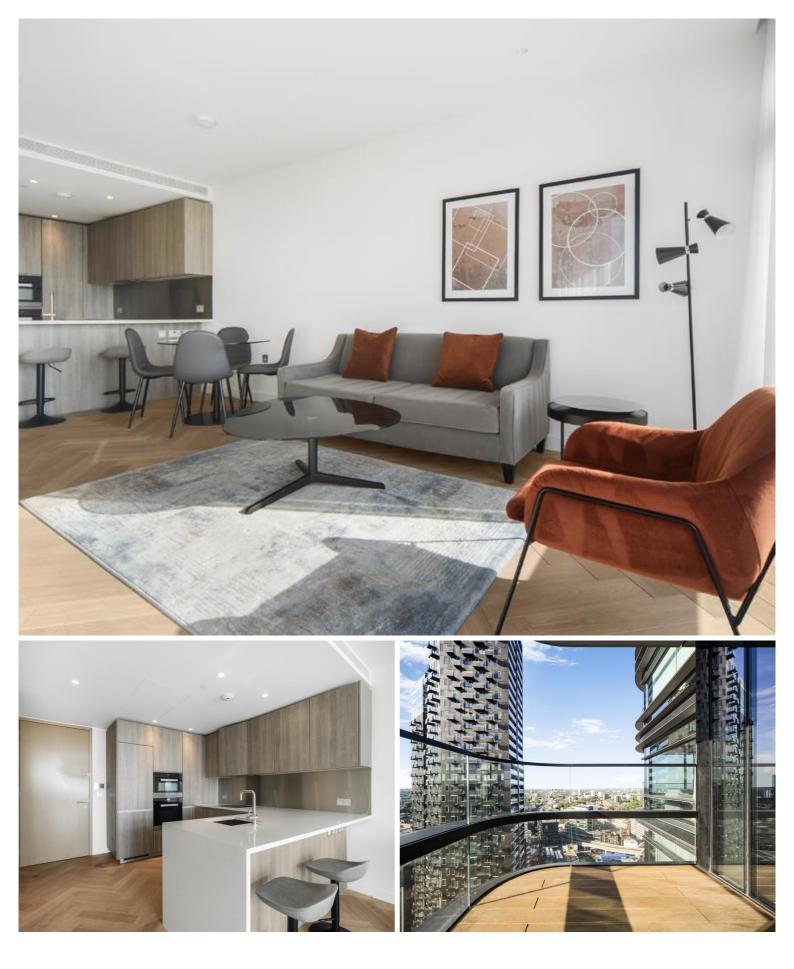

## Description

A stunning 1 bedroom in the sought after Principal Tower, EC2.

This stunning 1 bedroom apartment is situated on the 20th floor and boasts spectacular South Western facing views and the property comprises a spacious open plan reception with fully fitted kitchen, double bedroom with fitted wardrobes, luxury Porcelain bathroom, under floor heating, large balcony, comfort cooling and heating and oak herringbone flooring. The apartment has been furnished to an exceptional standard.

Principal Tower is in an idyllic location, a short walk to Liverpool Street Station (0.3 miles) as well as Shoreditch High Street Station (0.3 miles). The development boasts excellent amenities including a pool with Jacuzzi, spa, gymnasium, residents' lounge/bar, private cinema room and 24 hour concierge.

- 1 Bedroom
- 1 Bathroom
- 20th floor
- Private balcony
- On-site leisure facilities including pool, spa and cinema
- 24 hour concierge
- 0.3 miles from Liverpool Street Station
- Approx 513.2 sq ft (47.7 sq m)
- Furnished
- EPC: B