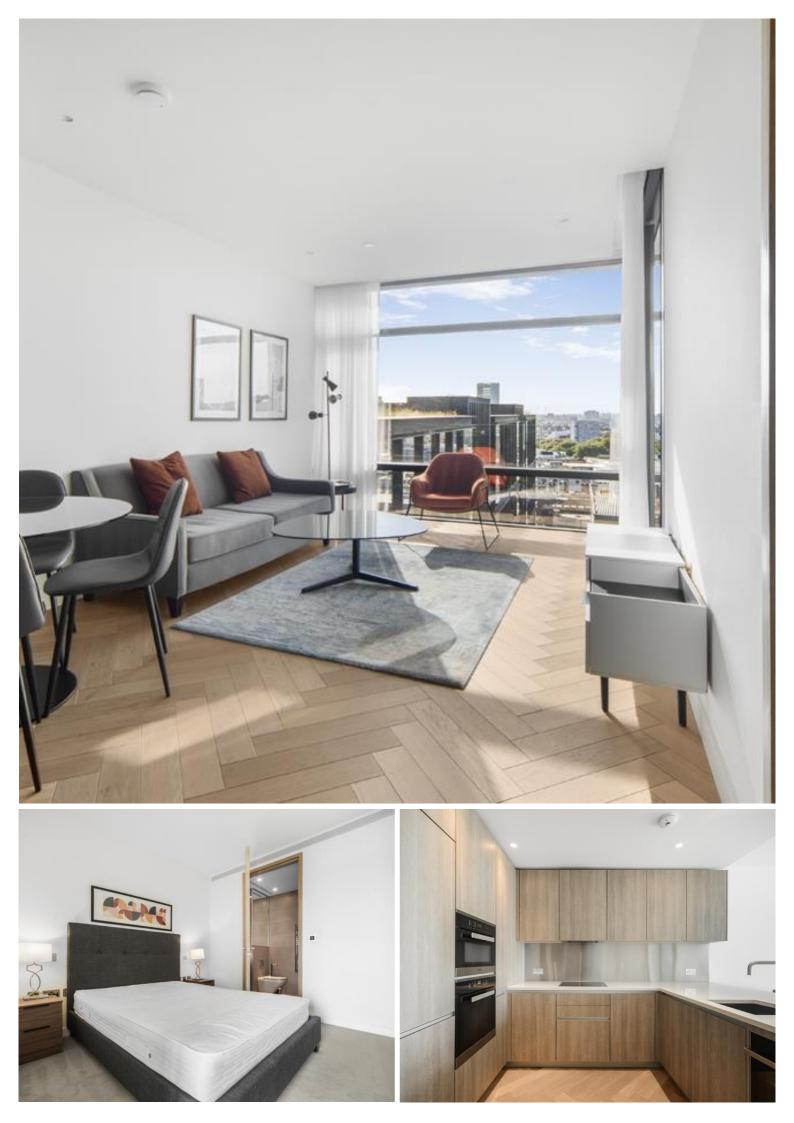

## Description

A stunning 1 bedroom in the sought after Principal Tower, EC2.

This stunning 1 bedroom apartment is situated on the 20th floor and boasts spectacular South Western facing views and the property comprises a spacious open plan reception with fully fitted kitchen, double bedroom with fitted wardrobes, luxury Porcelain bathroom, under floor heating, large balcony, comfort cooling and heating and oak herringbone flooring. The apartment has been furnished to an exceptional standard.

- 1 Bedroom
- 1 Bathroom
- 20th floor
- Private balcony
- On-site leisure facilities including pool, spa and cinema
- 24 hour concierge
- 0.3 miles from Liverpool Street Station
- Approx 513.2 sq ft (47.7 sq m)
- Furnished
- EPC: B