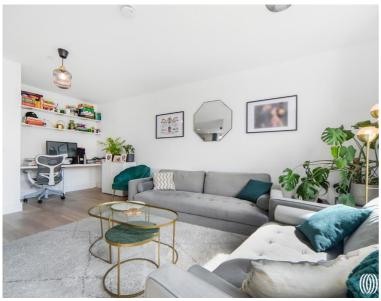

### **Description**

This ultra modern 2 double bedroom apartment spanning over 800 sq. ft is situated on the 5th floor within the desirable Stratford Mill development.

Comprising entrance hall with ample storage, modern and fully fitted bathroom suite (fully tiled), 2 large double bedrooms with built in storage, high end specification kitchen and large L shape living space leading to a generous balcony space large enough for an outside table & chairs.

Years remaining on lease: 996, Service charge: £2,597.30pa, Ground rent: £550pa, Council tax band: D

- Two bedrooms
- One bathroom
- Secure development
- 5th Floor
- Ultra modern with top spec appliances
- Large Balcony
- Approx. 813sq. ft (75.5sq. m)
- Leasehold
- EPC Rating B