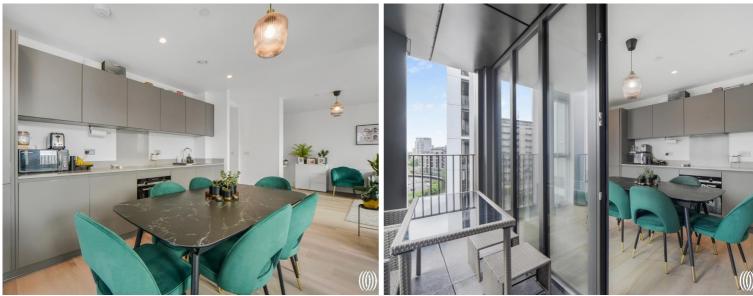

### **Description**

This ultra modern 2 double bedroom apartment spanning over 800 sq. ft is situated on the 5th floor within the desirable Stratford Mill development.

Comprising entrance hall with ample storage, modern and fully fitted bathroom suite (fully tiled), 2 large double bedrooms with built in storage, high end specification kitchen and large L shape living space leading to a generous balcony space large enough for an outside table & chairs.

Years remaining on lease: 996, Service charge: £2,597.30pa, Ground rent: £550pa, Council tax band: D

- Two bedrooms
- One bathroom
- Secure development
- 5th Floor
- Ultra modern with top spec appliances
- Large Balcony
- Approx. 813sq. ft (75.5sq. m)
- Leasehold
- EPC Rating B