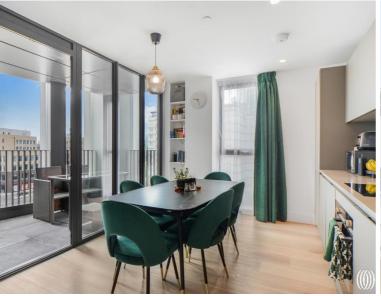

### **Description**

This ultra modern 2 double bedroom apartment spanning over 800 sq. ft is situated on the 5th floor within the desirable Stratford Mill development.

Comprising entrance hall with ample storage, modern and fully fitted bathroom suite (fully tiled), 2 large double bedrooms with built in storage, high end specification kitchen and large L shape living space leading to a generous balcony space large enough for an outside table & chairs.

Years remaining on lease: 996, Service charge: £2,597.30pa, Ground rent: £550pa, Council tax band: D

- Two bedrooms
- One bathroom
- Secure development
- 5th Floor
- Ultra modern with top spec appliances
- Large Balcony
- Approx. 813sq. ft (75.5sq. m)
- Leasehold
- EPC Rating B