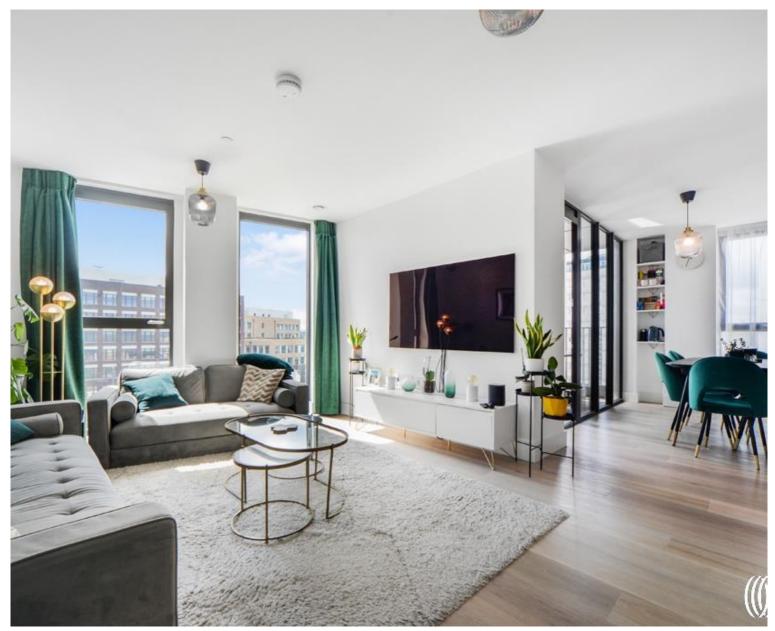

### **Description**

This ultra modern 2 double bedroom apartment spanning over 800 sq. ft is situated on the 5th floor within the desirable Stratford Mill development.

Comprising entrance hall with ample storage, modern and fully fitted bathroom suite (fully tiled), 2 large double bedrooms with built in storage, high end specification kitchen and large L shape living space leading to a generous balcony space large enough for an outside table & chairs.

Years remaining on lease: 996, Service charge: £2,597.30pa, Ground rent: £550pa, Council tax band: D

- Two bedrooms
- One bathroom
- Secure development
- 5th Floor
- Ultra modern with top spec appliances
- Large Balcony
- Approx. 813sq. ft (75.5sq. m)
- Leasehold
- EPC Rating B