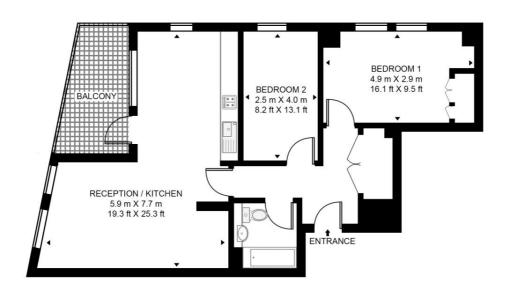

## Floorplan

813 sq ft | 76 sq m

#### **MALT HOUSE**

APPROXIMATE GROSS INTERNAL FLOOR AREA 813 SQ.FT (75.5 SQ.M)

#### FIFTH FLOOR

This floor plan has been defined by the RICS Code of Measurement. This floor plan and all others are for approximate representative purposes only and upon usage is agreed to as such by the client.