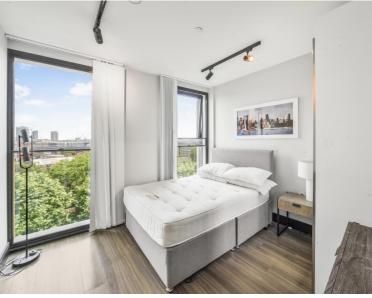

### Description

A great opportunity to rent a 2 bedroom apartment in SE1, situated close to London Bridge and Tower Bridge, on the doorstep of the City of London.

Offered on a furnished basis, the apartment is situated on 7th floor and comprises 2 bedrooms each with fitted wardrobes, 2 luxury en-suite bathrooms, reception room, fully fitted kitchen and Amtico walnut plank flooring throughout living areas and bedrooms. Benefitting Sonos Play One multi-room speaker technology with Sonos Play Bar providing hi-fi quality sound and wireless music streaming to living/dining room (subject to subscription).

- 2 Bedroom
- 2 Bathroom
- 7th Floor
- On-site concierge
- 0.5 miles from London Bridge Station
- Approx. 780 sq.ft (72.5 sq m)
- Furnished
- EPC: B
- Council tax: Band E
- Deposit: £4,375