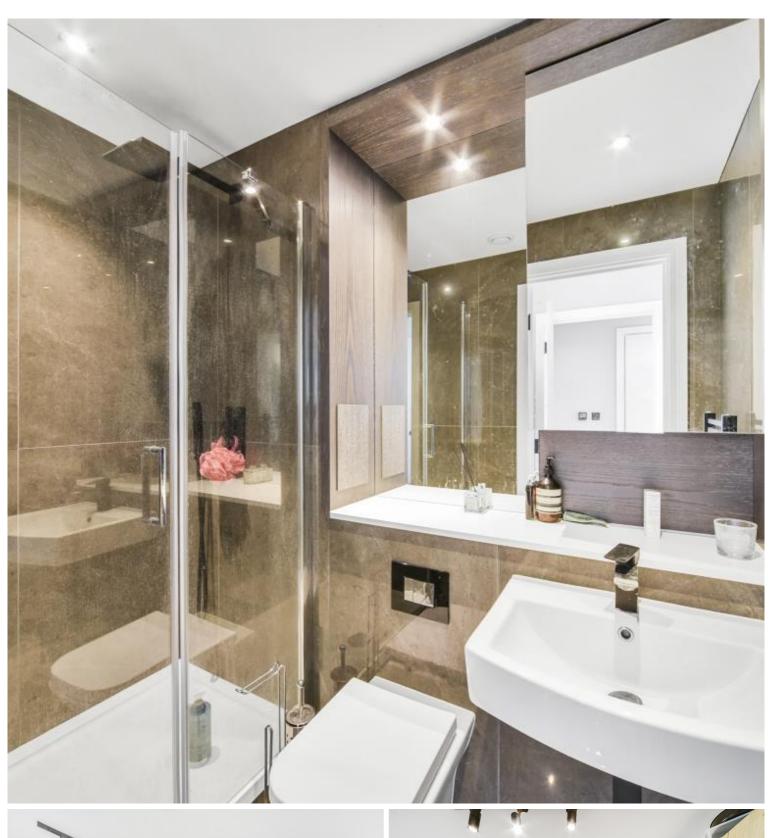

### Description

A great opportunity to rent a 2 bedroom apartment in SE1, situated close to London Bridge and Tower Bridge, on the doorstep of the City of London.

Offered on a furnished basis, the apartment is situated on 7th floor and comprises 2 bedrooms each with fitted wardrobes, 2 luxury en-suite bathrooms, reception room, fully fitted kitchen and Amtico walnut plank flooring throughout living areas and bedrooms. Benefitting Sonos Play One multi-room speaker technology with Sonos Play Bar providing hi-fi quality sound and wireless music streaming to living/dining room (subject to subscription).

- 2 Bedroom
- 2 Bathroom
- 7th Floor
- On-site concierge
- 0.5 miles from London Bridge Station
- Approx. 780 sq.ft (72.5 sq m)
- Furnished
- EPC: B
- Council tax: Band E
- Deposit: £4,375