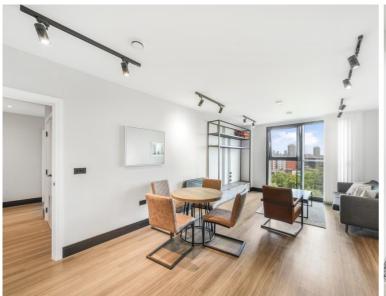

### Description

A great opportunity to rent a 2 bedroom apartment in SE1, situated close to London Bridge and Tower Bridge, on the doorstep of the City of London.

Offered on a furnished basis, the apartment is situated on 7th floor and comprises 2 bedrooms each with fitted wardrobes, 2 luxury en-suite bathrooms, reception room, fully fitted kitchen and Amtico walnut plank flooring throughout living areas and bedrooms. Benefitting Sonos Play One multi-room speaker technology with Sonos Play Bar providing hi-fi quality sound and wireless music streaming to living/dining room (subject to subscription).

- 2 Bedroom
- 2 Bathroom
- 7th Floor
- On-site concierge
- 0.5 miles from London Bridge Station
- Approx. 780 sq.ft (72.5 sq m)
- Furnished
- EPC: B
- Council tax: Band E
- Deposit: £4,375