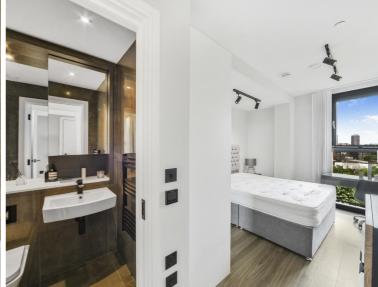

### Description

A great opportunity to rent a 2 bedroom apartment in SE1, situated close to London Bridge and Tower Bridge, on the doorstep of the City of London.

Offered on a furnished basis, the apartment is situated on 7th floor and comprises 2 bedrooms each with fitted wardrobes, 2 luxury en-suite bathrooms, reception room, fully fitted kitchen and Amtico walnut plank flooring throughout living areas and bedrooms. Benefitting Sonos Play One multi-room speaker technology with Sonos Play Bar providing hi-fi quality sound and wireless music streaming to living/dining room (subject to subscription).

- 2 Bedroom
- 2 Bathroom
- 7th Floor
- On-site concierge
- 0.5 miles from London Bridge Station
- Approx. 780 sq.ft (72.5 sq m)
- Furnished
- EPC: B
- Council tax: Band E
- Deposit: £4,375