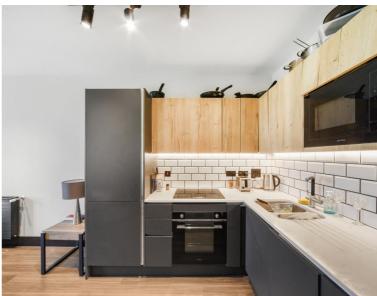

### Description

A great opportunity to rent a 2 bedroom apartment in SE1, situated close to London Bridge and Tower Bridge, on the doorstep of the City of London.

Offered on a furnished basis, the apartment is situated on 7th floor and comprises 2 bedrooms each with fitted wardrobes, 2 luxury en-suite bathrooms, reception room, fully fitted kitchen and Amtico walnut plank flooring throughout living areas and bedrooms. Benefitting Sonos Play One multi-room speaker technology with Sonos Play Bar providing hi-fi quality sound and wireless music streaming to living/dining room (subject to subscription).

- 2 Bedroom
- 2 Bathroom
- 7th Floor
- On-site concierge
- 0.5 miles from London Bridge Station
- Approx. 780 sq.ft (72.5 sq m)
- Furnished
- EPC: B
- Council tax: Band E
- Deposit: £4,375