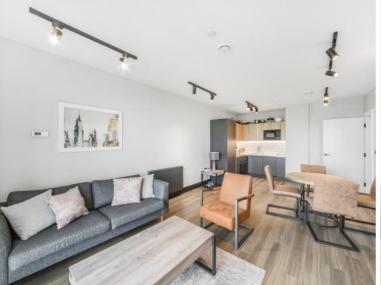

### Description

A great opportunity to rent a 2 bedroom apartment in SE1, situated close to London Bridge and Tower Bridge, on the doorstep of the City of London.

Offered on a furnished basis, the apartment is situated on 7th floor and comprises 2 bedrooms each with fitted wardrobes, 2 luxury en-suite bathrooms, reception room, fully fitted kitchen and Amtico walnut plank flooring throughout living areas and bedrooms. Benefitting Sonos Play One multi-room speaker technology with Sonos Play Bar providing hi-fi quality sound and wireless music streaming to living/dining room (subject to subscription).

- 2 Bedroom
- 2 Bathroom
- 7th Floor
- On-site concierge
- 0.5 miles from London Bridge Station
- Approx. 780 sq.ft (72.5 sq m)
- Furnished
- EPC: B
- Council tax: Band E
- Deposit: £4,375