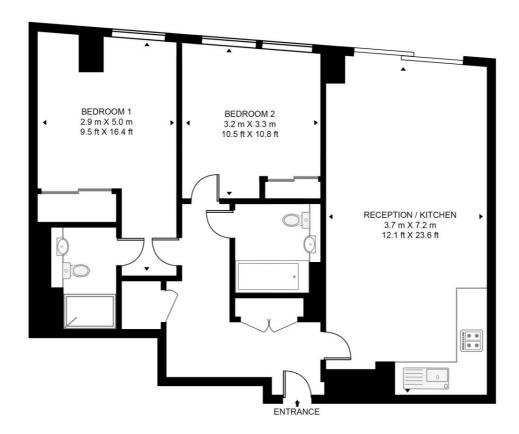

## Floorplan

780 sq ft | 73 sq m

#### 153 TOWER BRIDGE ROAD

APPROXIMATE GROSS INTERNAL FLOOR AREA 780 SQ.FT (72.5 SQ.M)

### SEVENTH FLOOR

This floor plan has been defined by the RICS Code of Measurement. This floor plan and all others are for approximate representative purposes only and upon usage is agreed to as such by the client.