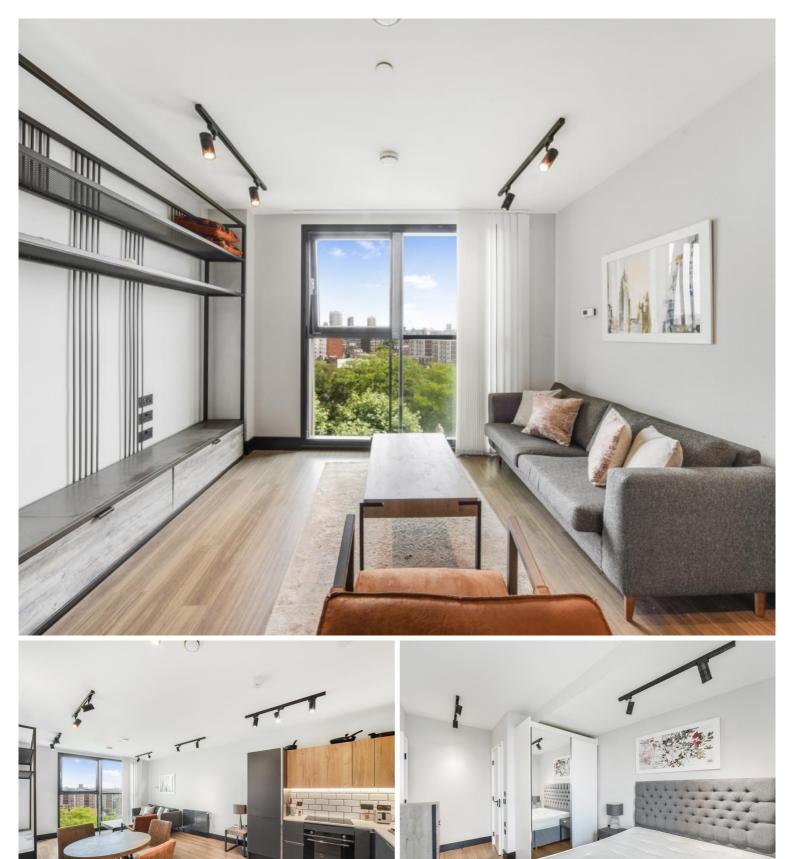

### Description

A great opportunity to rent a 2 bedroom apartment in SE1, situated close to London Bridge and Tower Bridge, on the doorstep of the City of London.

Offered on a furnished basis, the apartment is situated on 7th floor and comprises 2 bedrooms each with fitted wardrobes, 2 luxury en-suite bathrooms, reception room, fully fitted kitchen and Amtico walnut plank flooring throughout living areas and bedrooms. Benefitting Sonos Play One multi-room speaker technology with Sonos Play Bar providing hi-fi quality sound and wireless music streaming to living/dining room (subject to subscription).

Situated at on Tower Bridge Road, the apartment is approximately 0.5 miles from London Bridge Station and approximately 0.4 miles from Tower Bridge and has a 12 hour concierge service.

Rent is payable on a monthly basis and you may be required to pay more than a month's rent in advance, depending on your circumstances. You will be required to pay a 1 week holding deposit following a successful offer. Utility bills, council tax, telephone line and broadband are not included in the rent. As well as paying the rent, you may also be required to make som

- 2 Bedroom
- 2 Bathroom
- 7th Floor
- On-site concierge
- 0.5 miles from London Bridge Station
- Approx. 780 sq.ft (72.5 sq m)
- Furnished
- EPC: B
- Council tax: Band E
- Deposit: £4,375