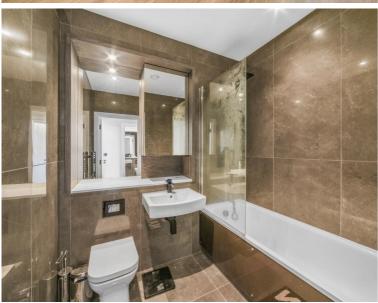

### Description

A great opportunity to rent a 2 bedroom apartment in SE1, situated close to London Bridge and Tower Bridge, on the doorstep of the City of London.

Offered on a furnished basis, the apartment is situated on 7th floor and comprises 2 bedrooms each with fitted wardrobes, 2 luxury en-suite bathrooms, reception room, fully fitted kitchen and Amtico walnut plank flooring throughout living areas and bedrooms. Benefitting Sonos Play One multi-room speaker technology with Sonos Play Bar providing hi-fi quality sound and wireless music streaming to living/dining room (subject to subscription).

- 2 Bedroom
- 2 Bathroom
- 7th Floor
- On-site concierge
- 0.5 miles from London Bridge Station
- Approx. 780 sq.ft (72.5 sq m)
- Furnished
- EPC: B
- Council tax: Band E
- Deposit: £4,375