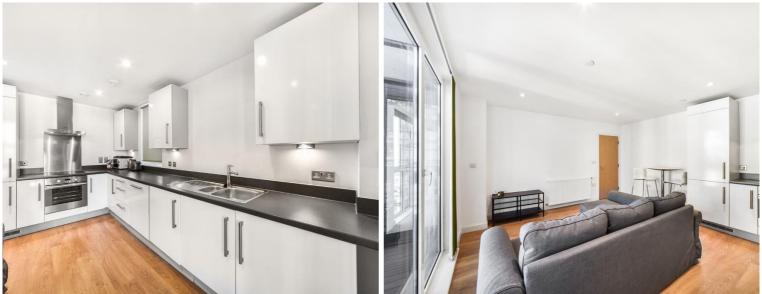

The property includes a well-appointed bedroom, fully fitted kitchen with integrated appliances, contemporary bathroom, along with an inviting living/dining area that seamlessly connects to a private balcony, offering a serene outdoor space to relax and unwind.