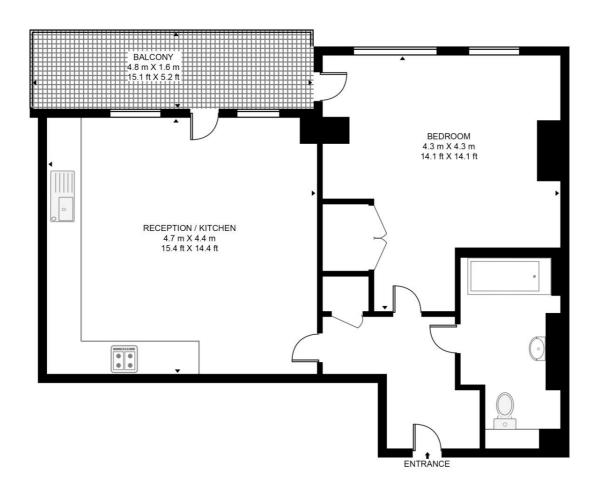

## Floorplan

510 sq ft | 47 sq m

#### WARD ROAD

APPROXIMATE GROSS INTERNAL FLOOR AREA 510 SQ.FT (47.4 SQ.M)

### FIFTEENTH FLOOR

This floor plan has been defined by the RICS Code of Measurement. This floor plan and all others are for approximate representative purposes only and upon usage is agreed to as such by the client.