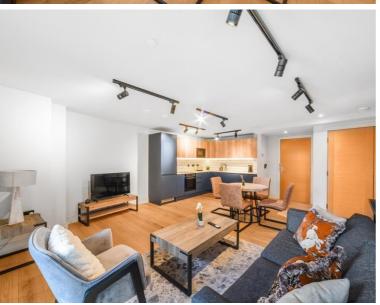

### Description

A great opportunity to rent a 1 bedroom apartment in SE1, situated close to London Bridge and Tower Bridge, on the doorstep of the City of London.

Offered on a furnished basis, the apartment is situated on 3rd floor and comprises 1 bedroom with fitted wardrobe and luxury en-suite bathrooms, reception room, fully fitted kitchen and wood flooring to the living area leading to balcony

Situated at on Tower Bridge Road, the apartment is approximately 0.5 miles from London Bridge Station and approximately 0.4 miles from Tower Bridge and has a 12 hour concierge service as well as 7th floor communal roof terrace.

- 1 Bedroom
- Bathroom
- 3rd Floor
- Balcony
- On-site concierge
- 0.5 miles from London Bridge Station
- Approx. 573sq.ft (53.2 sq m)
- Furnished
- EPC: B
- Council tax: D