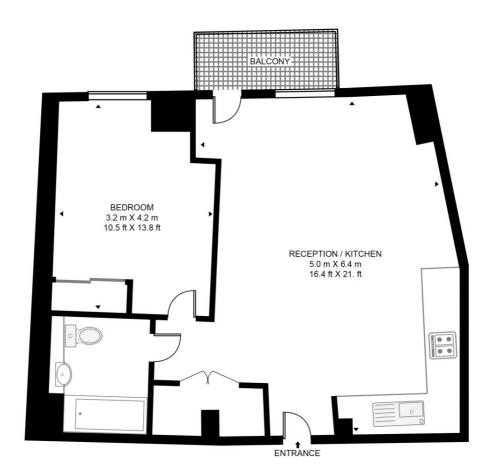

## Floorplan

sq ft | sq m

### **NEWHAMS YARD, 151 TOWER BRIDGE ROAD**

APPROXIMATE GROSS INTERNAL FLOOR AREA 570 SQ.FT (53 SQ.M)

#### THIRD FLOOR

This floor plan has been defined by the RICS Code of Measurement. This floor plan and all others are for approximate representative purposes only and upon usage is agreed to as such by the client.