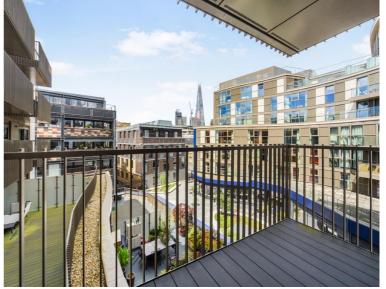

### Description

A great opportunity to rent a 1 bedroom apartment in SE1, situated close to London Bridge and Tower Bridge, on the doorstep of the City of London.

Offered on a furnished basis, the apartment is situated on 3rd floor and comprises 1 bedroom with fitted wardrobe and luxury en-suite bathrooms, reception room, fully fitted kitchen and wood flooring to the living area leading to balcony

Situated at on Tower Bridge Road, the apartment is approximately 0.5 miles from London Bridge Station and approximately 0.4 miles from Tower Bridge and has a 12 hour concierge service as well as 7th floor communal roof terrace.

- 1 Bedroom
- Bathroom
- 3rd Floor
- Balcony
- On-site concierge
- 0.5 miles from London Bridge Station
- Approx. 573sq.ft (53.2 sq m)
- Furnished
- EPC: B
- Council tax: D