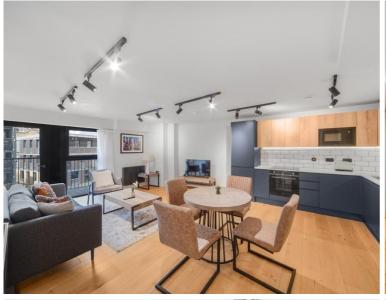

### Description

A great opportunity to rent a 1 bedroom apartment in SE1, situated close to London Bridge and Tower Bridge, on the doorstep of the City of London.

Offered on a furnished basis, the apartment is situated on 3rd floor and comprises 1 bedroom with fitted wardrobe and luxury en-suite bathrooms, reception room, fully fitted kitchen and wood flooring to the living area leading to balcony