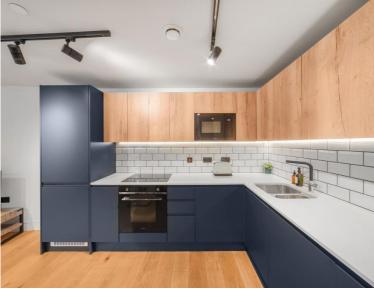

### Description

A great opportunity to rent a 1 bedroom apartment in SE1, situated close to London Bridge and Tower Bridge, on the doorstep of the City of London.

Offered on a furnished basis, the apartment is situated on 3rd floor and comprises 1 bedroom with fitted wardrobe and luxury en-suite bathrooms, reception room, fully fitted kitchen and wood flooring to the living area leading to balcony