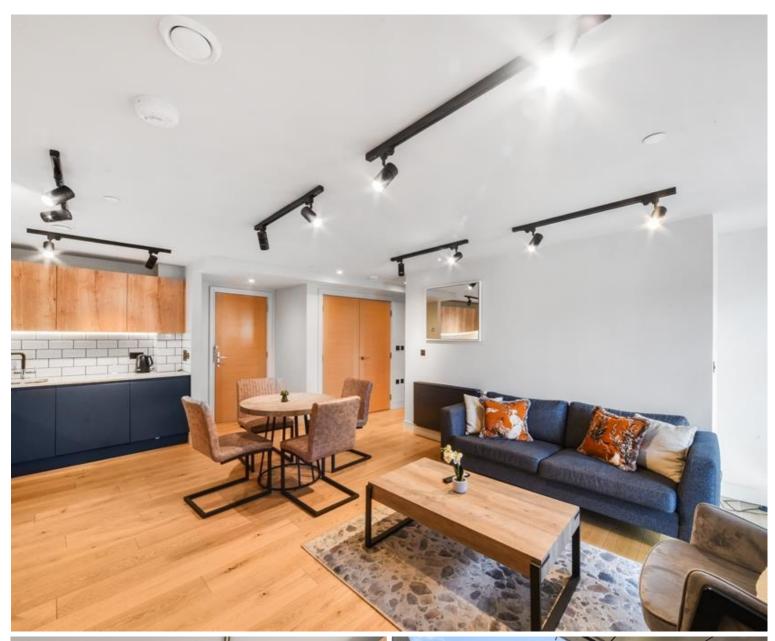

### Description

A great opportunity to rent a 1 bedroom apartment in SE1, situated close to London Bridge and Tower Bridge, on the doorstep of the City of London.

Offered on a furnished basis, the apartment is situated on 3rd floor and comprises 1 bedroom with fitted wardrobe and luxury en-suite bathrooms, reception room, fully fitted kitchen and wood flooring to the living area leading to balcony

Situated at on Tower Bridge Road, the apartment is approximately 0.5 miles from London Bridge Station and approximately 0.4 miles from Tower Bridge and has a 12 hour concierge service as well as 7th floor communal roof terrace.

- 1 Bedroom
- Bathroom
- 3rd Floor
- Balcony
- On-site concierge
- 0.5 miles from London Bridge Station
- Approx. 573sq.ft (53.2 sq m)
- Furnished
- EPC: B
- Council tax: D