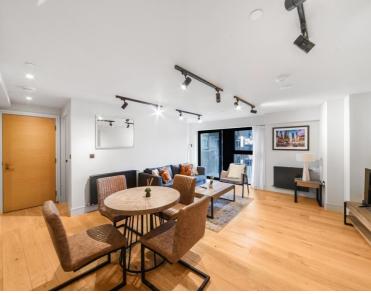

### Description

A great opportunity to rent a 1 bedroom apartment in SE1, situated close to London Bridge and Tower Bridge, on the doorstep of the City of London.

Offered on a furnished basis, the apartment is situated on 3rd floor and comprises 1 bedroom with fitted wardrobe and luxury en-suite bathrooms, reception room, fully fitted kitchen and wood flooring to the living area leading to balcony