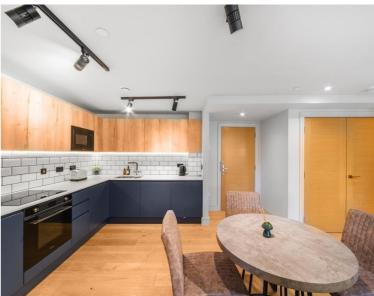

### Description

A great opportunity to rent a 1 bedroom apartment in SE1, situated close to London Bridge and Tower Bridge, on the doorstep of the City of London.

Offered on a furnished basis, the apartment is situated on 3rd floor and comprises 1 bedroom with fitted wardrobe and luxury en-suite bathrooms, reception room, fully fitted kitchen and wood flooring to the living area leading to balcony