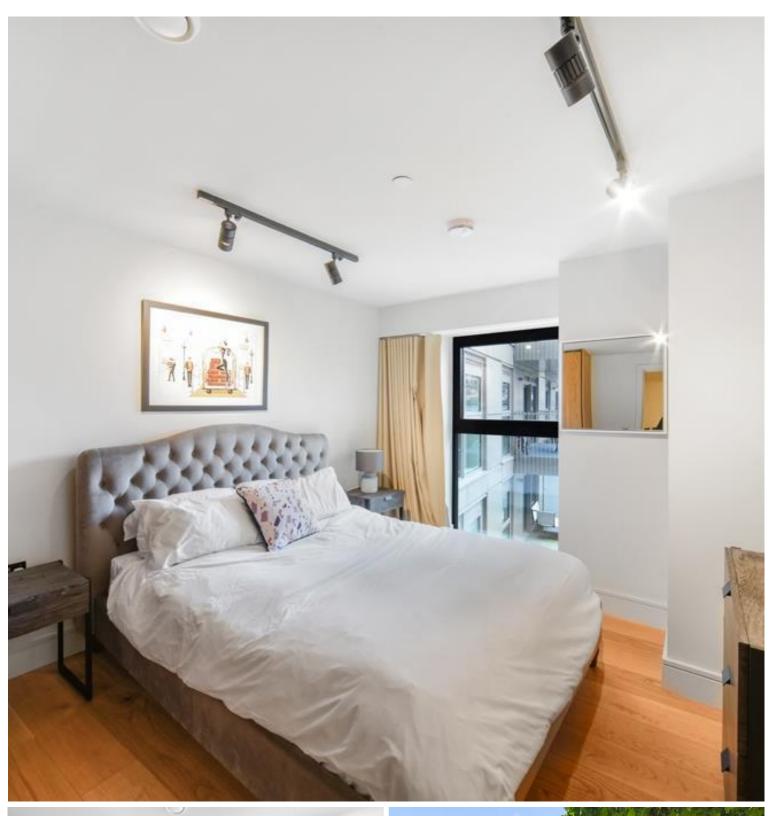

### Description

A great opportunity to rent a 1 bedroom apartment in SE1, situated close to London Bridge and Tower Bridge, on the doorstep of the City of London.

Offered on a furnished basis, the apartment is situated on 3rd floor and comprises 1 bedroom with fitted wardrobe and luxury en-suite bathrooms, reception room, fully fitted kitchen and wood flooring to the living area leading to balcony

- 1 Bedroom
- Bathroom
- 3rd Floor
- Balcony
- On-site concierge
- 0.5 miles from London Bridge Station
- Approx. 573sq.ft (53.2 sq m)
- Furnished
- EPC: B
- Council tax: D