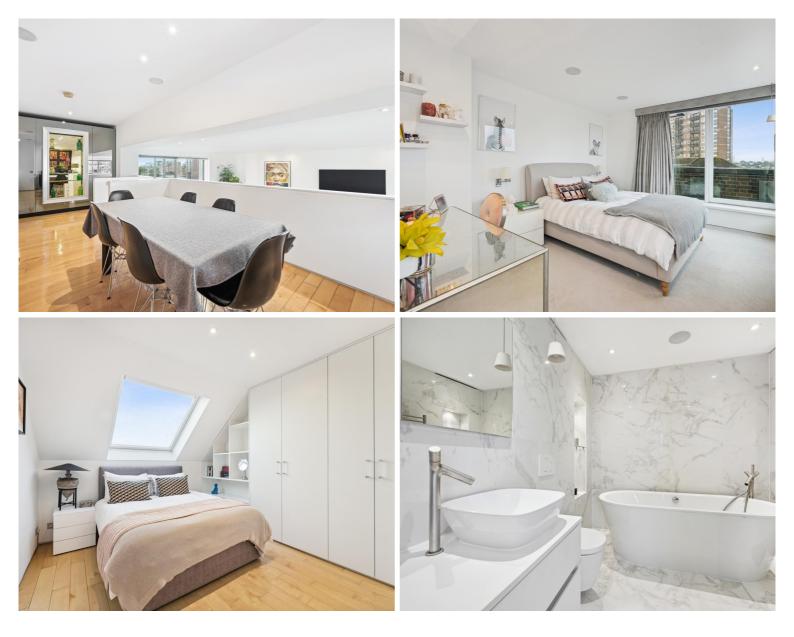

## Description

The apartment has been interior designed throughout and is arranged over the 5th and 6th floors offering exceptional living space. Entering on the 5th floor there are two large double bedrooms, both with built-in storage and spacious en-suite bathrooms with bath and walk-in shower. Walking up to the 6th floor there is a separate modern built-in kitchen with a dining area, a second dining area which leads through to the stunning reception area with access to a private terrace. There is also a 3rd bedroom, family bathroom and a further storage.

The apartment has wooden throughout with carpets in the bedrooms and is offered furnished.

The Yoo Building is a highly desirable development by Philippe Starck and is located just a short walk to St. Johns Wood High Street as well as The Regents Park. Local transport links from St. Johns Wood and Maida Vale Underground Stations are also nearby.

- Penthouse Duplex Apartment
- Measuring 193sqm / 2,080sqft
- Interior Designed
- Stunning Reception Room
- Private Terrace
- Separate Kitchen
- Two En-Suite Bathrooms
- Wooden Flooring
- Lift Access
- Council tax: Band H