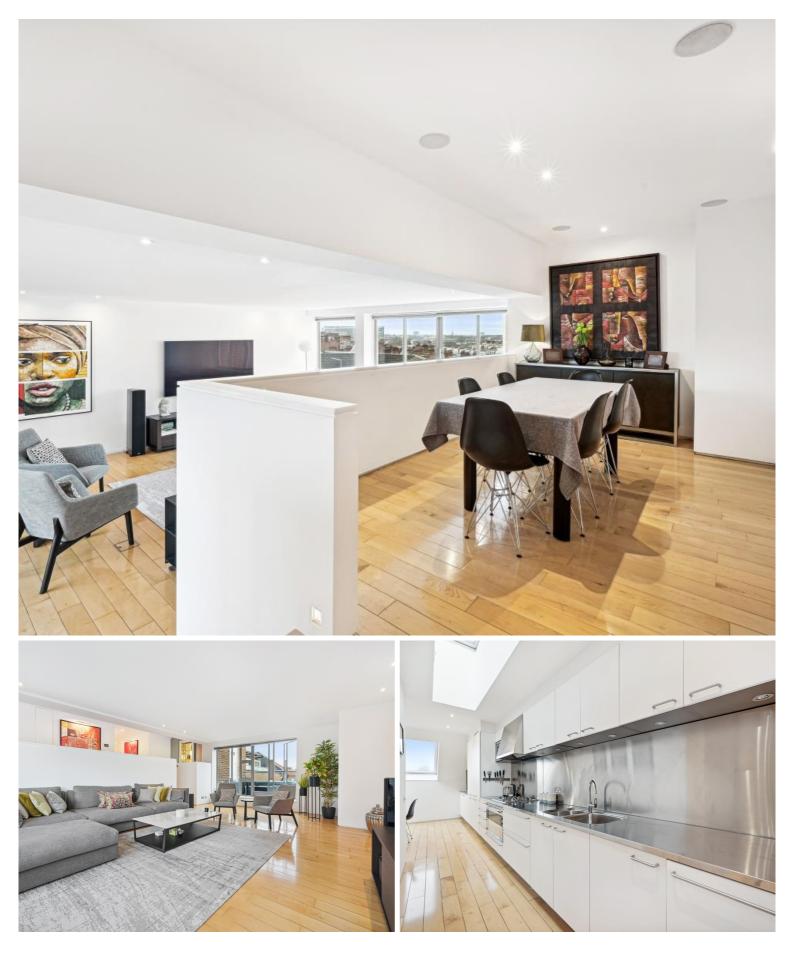

## Description

The apartment has been interior designed throughout and is arranged over the 5th and 6th floors offering exceptional living space. Entering on the 5th floor there are two large double bedrooms, both with built-in storage and spacious en-suite bathrooms with bath and walk-in shower. Walking up to the 6th floor there is a separate modern built-in kitchen with a dining area, a second dining area which leads through to the stunning reception area with access to a private terrace. There is also a 3rd bedroom, family bathroom and a further storage.

The apartment has wooden throughout with carpets in the bedrooms and is offered furnished.

The Yoo Building is a highly desirable development by Philippe Starck and is located just a short walk to St. Johns Wood High Street as well as The Regents Park. Local transport links from St. Johns Wood and Maida Vale Underground Stations are also nearby.

- Penthouse Duplex Apartment
- Measuring 193sqm / 2,080sqft
- Interior Designed
- Stunning Reception Room
- Private Terrace
- Separate Kitchen
- Two En-Suite Bathrooms
- Wooden Flooring
- Lift Access
- Council tax: Band H