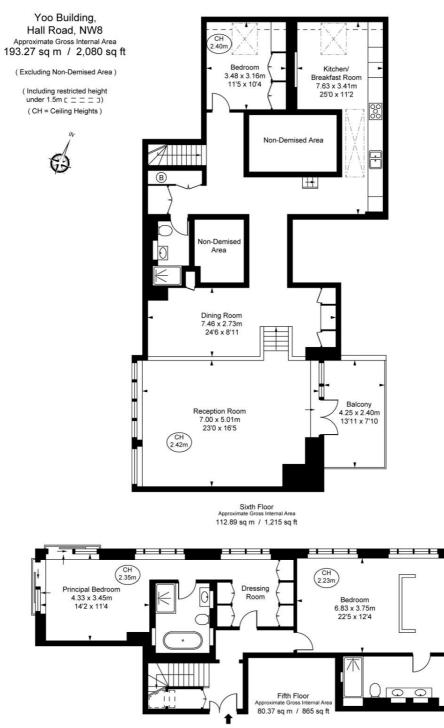

## Floorplan 2,080 sq ft | 193 sq m

This plan is not to scale. It is for guidance and not for valuation purposes. unements and areas are approximate only, and have been prepared in accordance with the current edition of the RICS Code of Measuring Pract