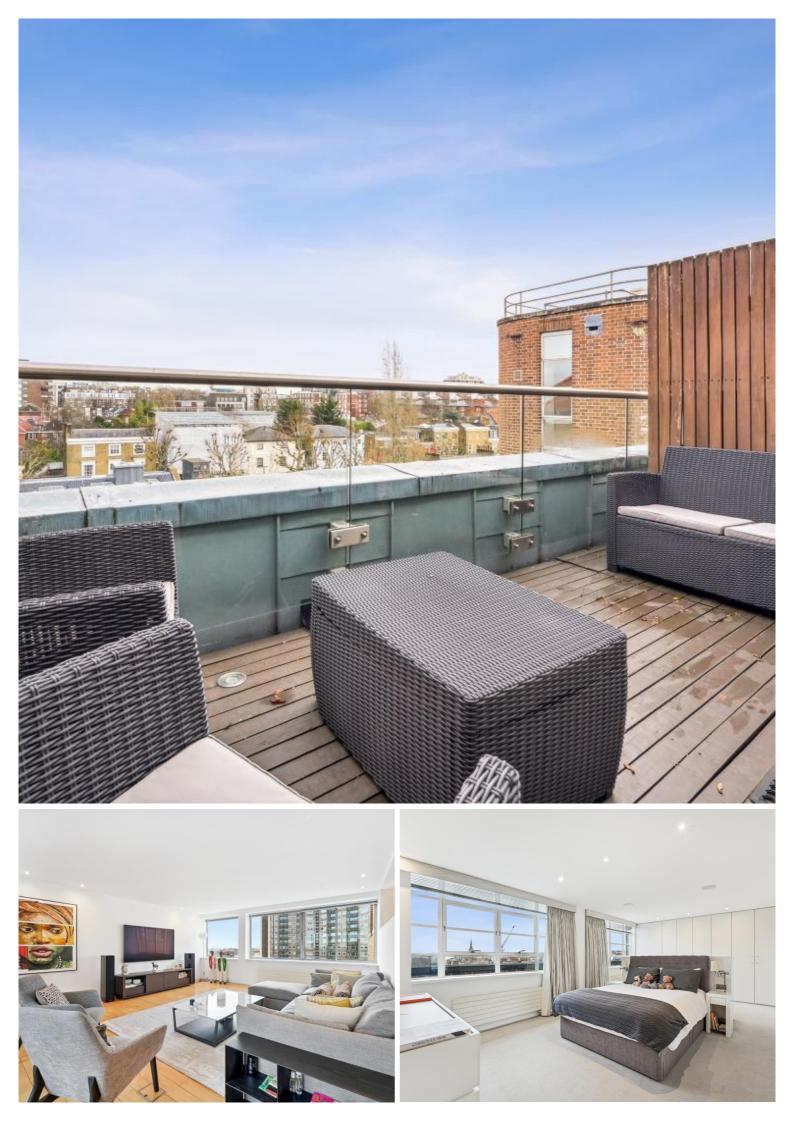

## Description

The apartment has been interior designed throughout and is arranged over the 5th and 6th floors offering exceptional living space. Entering on the 5th floor there are two large double bedrooms, both with built-in storage and spacious en-suite bathrooms with bath and walk-in shower. Walking up to the 6th floor there is a separate modern built-in kitchen with a dining area, a second dining area which leads through to the stunning reception area with access to a private terrace. There is also a 3rd bedroom, family bathroom and a further storage.

The apartment has wooden throughout with carpets in the bedrooms and is offered furnished.

The Yoo Building is a highly desirable development by Philippe Starck and is located just a short walk to St. Johns Wood High Street as well as The Regents Park. Local transport links from St. Johns Wood and Maida Vale Underground Stations are also nearby.

- Penthouse Duplex Apartment
- Measuring 193sqm / 2,080sqft
- Interior Designed
- Stunning Reception Room
- Private Terrace
- Separate Kitchen
- Two En-Suite Bathrooms
- Wooden Flooring
- Lift Access
- Council tax: Band H